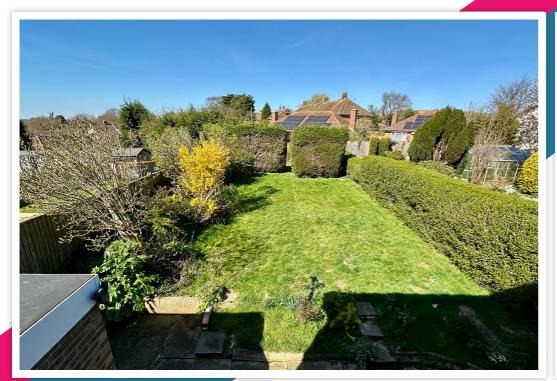

### Exterior

The property sits behind a gated entrance with offroad parking and access into garage via an up & over door. The rear garden is west facing and predominantly laid to lawn. There is a patio area ideal for alfresco dining and a further extension of the garden behind the conifer trees with multiple uses.