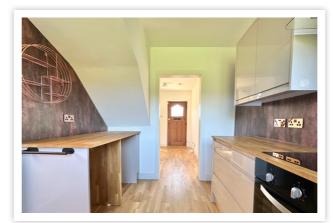

# AT A GLANCE...

A prospective buyer will find abundant natural light and a good-sized west-facing garden in this detached three-bedroom house. The house has been extensively remodeled under its current ownership to create a modern blank canvas for its new owner. The house is located close to schools for all ages and transport links. Accommodation includes a welcoming entrance hall opening into the dual aspect spacious lounge/diner with an open working fireplace and a door to the rear garden. In the newly installed kitchen, solid oak work surfaces are paired with matching wall and base units. The first floor is accessed via a solid oak staircase with a glass balustrade, which leads to three bedrooms and a modern fitted bathroom. There is a large loft space in the property. Gas central heating, a modern consumer unit and double glazing are also included.