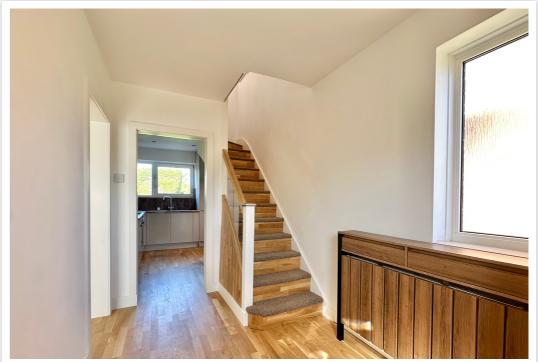

# AT A GLANCE...

A prospective buyer will find abundant natural light and a good-sized west-facing garden in this detached three-bedroom house. The house has been extensively remodeled under its current ownership to create a modern blank canvas for its new owner. The house is located close to schools for all ages and transport links. Accommodation includes a welcoming entrance hall opening into the dual aspect spacious lounge/diner with an open working fireplace and a door to the rear garden. In the newly installed kitchen, solid oak work surfaces are paired with matching wall and base units. The first floor is accessed via a solid oak staircase with a glass balustrade, which leads to three bedrooms and a modern fitted bathroom. There is a large loft space in the property. Gas central heating, a modern consumer unit and double glazing are also included.