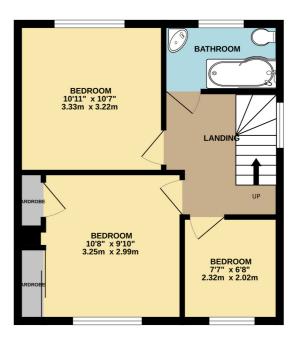

# AT A GLANCE...

A prospective buyer will find abundant natural light and a good-sized west-facing garden in this detached three-bedroom house. The house has been extensively remodeled under its current ownership to create a modern blank canvas for its new owner. The house is located close to schools for all ages and transport links. Accommodation includes a welcoming entrance hall opening into the dual aspect spacious lounge/diner with an open working fireplace and a door to the rear garden. In the newly installed kitchen, solid oak work surfaces are paired with matching wall and base units. The first floor is accessed via a solid oak staircase with a glass balustrade, which leads to three bedrooms and a modern fitted bathroom. There is a large loft space in the property. Gas central heating, a modern consumer unit and double glazing are also included.

#### TOTAL FLOOR AREA: 985 sq.ft. (91.5 sq.m.) approx.

Whilst every attempt has been made to ensure the accuracy of the floorplan contained here, measurements of doors, windows, rooms and any other items are approximate and no responsibility is taken for any error, omission or mis-statement. This plan is for illustrative purposes only and should be used as such by any prospective purchaser. The services, systems and appliances shown have not been tested and no guarantee as to their operability or efficiency can be given.