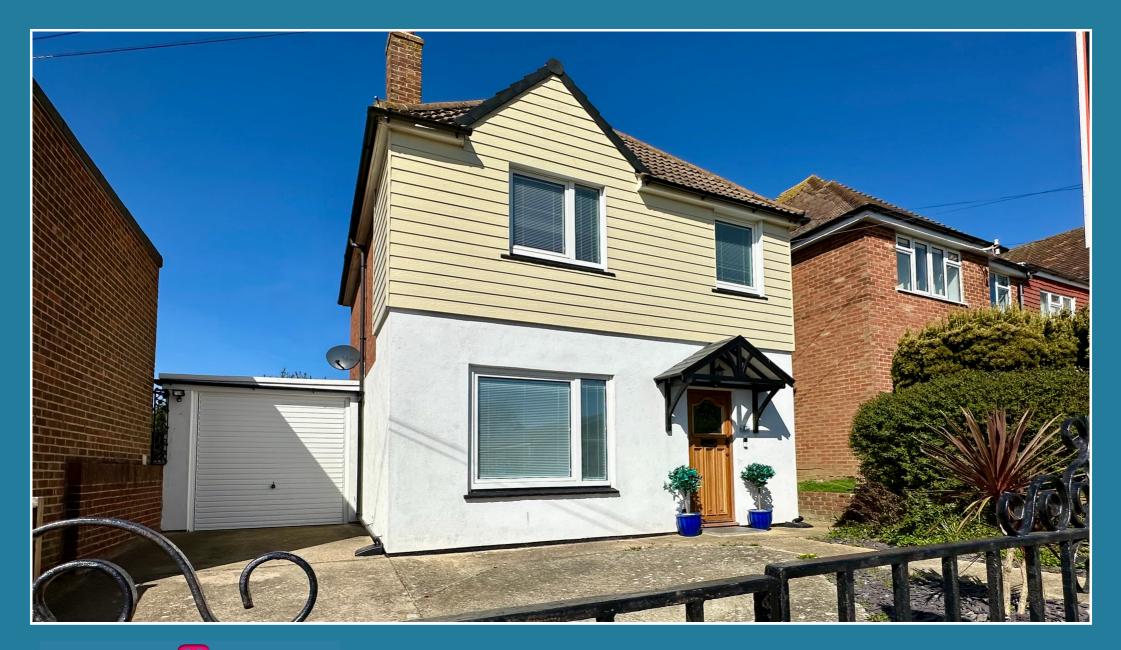

# AT A GLANCE...

A prospective buyer will find abundant natural light and a good-sized west-facing garden in this detached three-bedroom house. The house has been extensively remodeled under its current ownership to create a modern blank canvas for its new owner. The house is located close to schools for all ages and transport links. Accommodation includes a welcoming entrance hall opening into the dual aspect spacious lounge/diner with an open working fireplace and a door to the rear garden. In the newly installed kitchen, solid oak work surfaces are paired with matching wall and base units. The first floor is accessed via a solid oak staircase with a glass balustrade, which leads to three bedrooms and a modern fitted bathroom. There is a large loft space in the property. Gas central heating, a modern consumer unit and double glazing are also included.

### Exterior

The property sits behind a gated entrance with offroad parking and access into garage via an up & over door. The rear garden is west facing and predominantly laid to lawn. There is a patio area ideal for alfresco dining and a further extension of the garden behind the conifer trees with multiple uses.