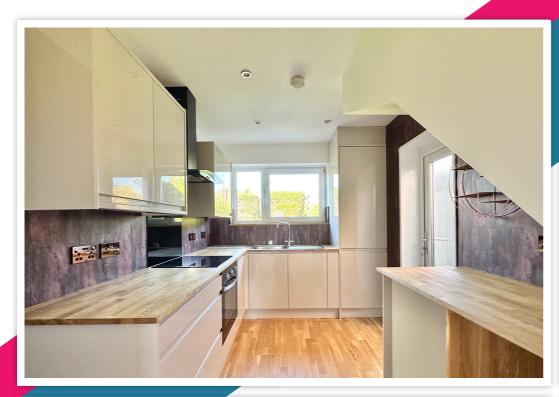

# AT A GLANCE...

A prospective buyer will find abundant natural light and a good-sized west-facing garden in this detached three-bedroom house. The house has been extensively remodeled under its current ownership to create a modern blank canvas for its new owner. The house is located close to schools for all ages and transport links. Accommodation includes a welcoming entrance hall opening into the dual aspect spacious lounge/diner with an open working fireplace and a door to the rear garden. In the newly installed kitchen, solid oak work surfaces are paired with matching wall and base units. The first floor is accessed via a solid oak staircase with a glass balustrade, which leads to three bedrooms and a modern fitted bathroom. There is a large loft space in the property. Gas central heating, a modern consumer unit and double glazing are also included.