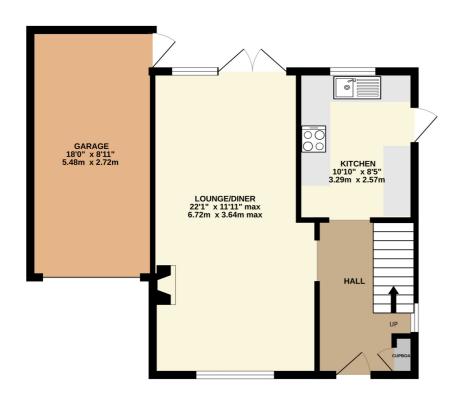

# AT A GLANCE...

A prospective buyer will find abundant natural light and a good-sized west-facing garden in this detached three-bedroom house. The house has been extensively remodeled under its current ownership to create a modern blank canvas for its new owner. The house is located close to schools for all ages and transport links. Accommodation includes a welcoming entrance hall opening into the dual aspect spacious lounge/diner with an open working fireplace and a door to the rear garden. In the newly installed kitchen, solid oak work surfaces are paired with matching wall and base units. The first floor is accessed via a solid oak staircase with a glass balustrade, which leads to three bedrooms and a modern fitted bathroom. There is a large loft space in the property. Gas central heating, a modern consumer unit and double glazing are also included.

#### TOTAL FLOOR AREA: 985 sq.ft. (91.5 sq.m.) approx.

Whilst every attempt has been made to ensure the accuracy of the floorplan contained here, measurements of doors, windows, rooms and any other items are approximate and no responsibility is taken for any error, omission or mis-statement. This plan is for illustrative purposes only and should be used as such by any prospective purchaser. The services, systems and appliances shown have not been tested and no guarantee as to their operability or efficiency can be given.