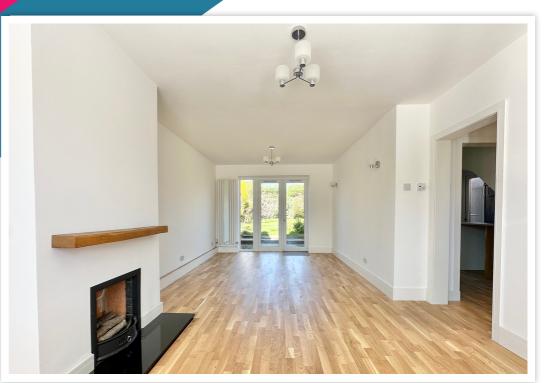

# AT A GLANCE...

A prospective buyer will find abundant natural light and a good-sized west-facing garden in this detached three-bedroom house. The house has been extensively remodeled under its current ownership to create a modern blank canvas for its new owner. The house is located close to schools for all ages and transport links. Accommodation includes a welcoming entrance hall opening into the dual aspect spacious lounge/diner with an open working fireplace and a door to the rear garden. In the newly installed kitchen, solid oak work surfaces are paired with matching wall and base units. The first floor is accessed via a solid oak staircase with a glass balustrade, which leads to three bedrooms and a modern fitted bathroom. There is a large loft space in the property. Gas central heating, a modern consumer unit and double glazing are also included.