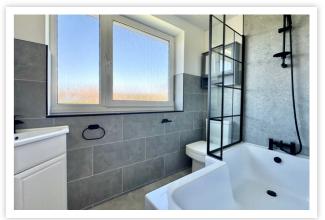

# AT A GLANCE...

A prospective buyer will find abundant natural light and a good-sized west-facing garden in this detached three-bedroom house. The house has been extensively remodeled under its current ownership to create a modern blank canvas for its new owner. The house is located close to schools for all ages and transport links. Accommodation includes a welcoming entrance hall opening into the dual aspect spacious lounge/diner with an open working fireplace and a door to the rear garden. In the newly installed kitchen, solid oak work surfaces are paired with matching wall and base units. The first floor is accessed via a solid oak staircase with a glass balustrade, which leads to three bedrooms and a modern fitted bathroom. There is a large loft space in the property. Gas central heating, a modern consumer unit and double glazing are also included.