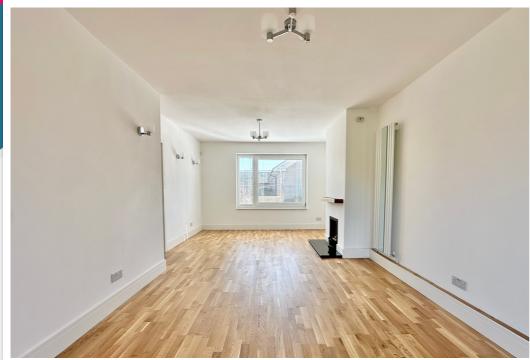

# AT A GLANCE...

A prospective buyer will find abundant natural light and a good-sized west-facing garden in this detached three-bedroom house. The house has been extensively remodeled under its current ownership to create a modern blank canvas for its new owner. The house is located close to schools for all ages and transport links. Accommodation includes a welcoming entrance hall opening into the dual aspect spacious lounge/diner with an open working fireplace and a door to the rear garden. In the newly installed kitchen, solid oak work surfaces are paired with matching wall and base units. The first floor is accessed via a solid oak staircase with a glass balustrade, which leads to three bedrooms and a modern fitted bathroom. There is a large loft space in the property. Gas central heating, a modern consumer unit and double glazing are also included.