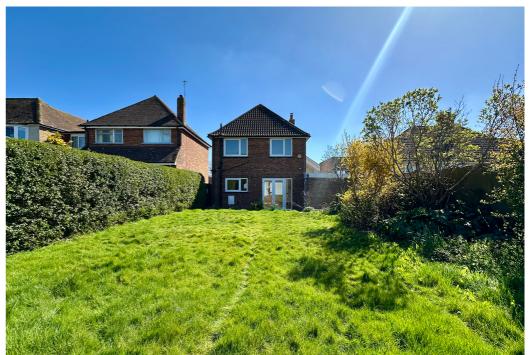

### Exterior

The property sits behind a gated entrance with offroad parking and access into garage via an up & over door. The rear garden is west facing and predominantly laid to lawn. There is a patio area ideal for alfresco dining and a further extension of the garden behind the conifer trees with multiple uses.