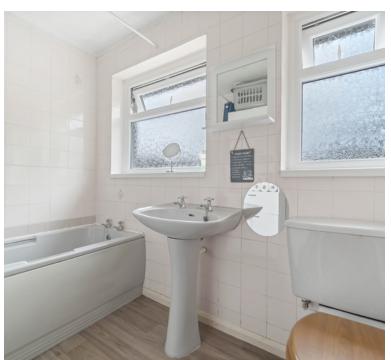

#### Bathroom

5' 4" x 7' 10" (1.63m x 2.39m) UPVC double glazed obscure window to rear aspect, low level WC, pedestal wash hand basin, bath with shower over, radiator.