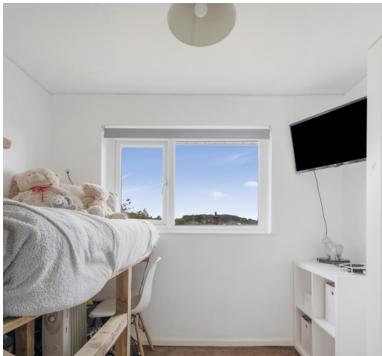

#### **Bedroom One**

11' 3" x 10' 8" (3.43m x 3.25m) UPVC double glazed windows to front and side aspects, radiator

# **Bedroom Two**

8' 6" x 11' 4" (2.59m x 3.45m) UPVC double glazed window to rear aspect, radiator and storage cupboard

# **Bedroom Three**

7' 9" x 8' 6" (2.36m x 2.59m) UPVC double glazed window to front aspect.