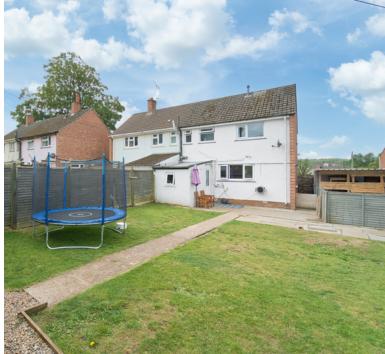

## **Rear Garden**

Fully enclosed rear garden mainly laid to lawn with patio area and stone chippings, access to front of property.