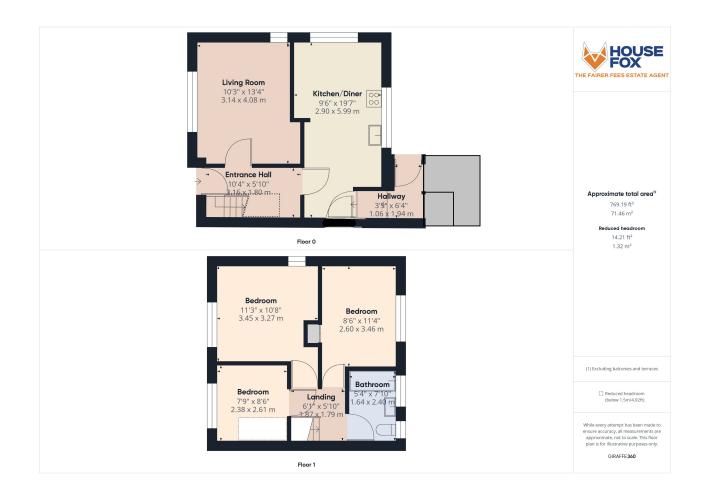

# **Entrance Hall**

Stairs rising to first floor landing, doors to living room and kitchen, radiator.

# Living Room

10' 3" x 13' 4" (3.12m x 4.06m) UPVC double glazed widows to side and front aspects, radiator.

# Kitchen/Diner

9' 6" x 19' 7" (2.90m x 5.97m) UPVC double glazed windows to side and rear aspects, range of wall to base units inset sink and drainer with mixer taps over, space for fridge freezer, space for cooker, space and plumbing for washing machine, space and plumbing for dish washer, radiator and door through to;

## Utility/Storage Area

UPVC double glazed obscure door to rear garden, storage cupboards.

#### **Bedroom One**

11' 3" x 10' 8" (3.43m x 3.25m) UPVC double glazed windows to front and side aspects, radiator

# **Bedroom Two**

8' 6" x 11' 4" (2.59m x 3.45m) UPVC double glazed window to rear aspect, radiator and storage cupboard

# **Bedroom Three**

7' 9" x 8' 6" (2.36m x 2.59m) UPVC double glazed window to front aspect.

#### Bathroom

5' 4" x 7' 10" (1.63m x 2.39m) UPVC double glazed obscure window to rear aspect, low level WC, pedestal wash hand basin, bath with shower over, radiator.