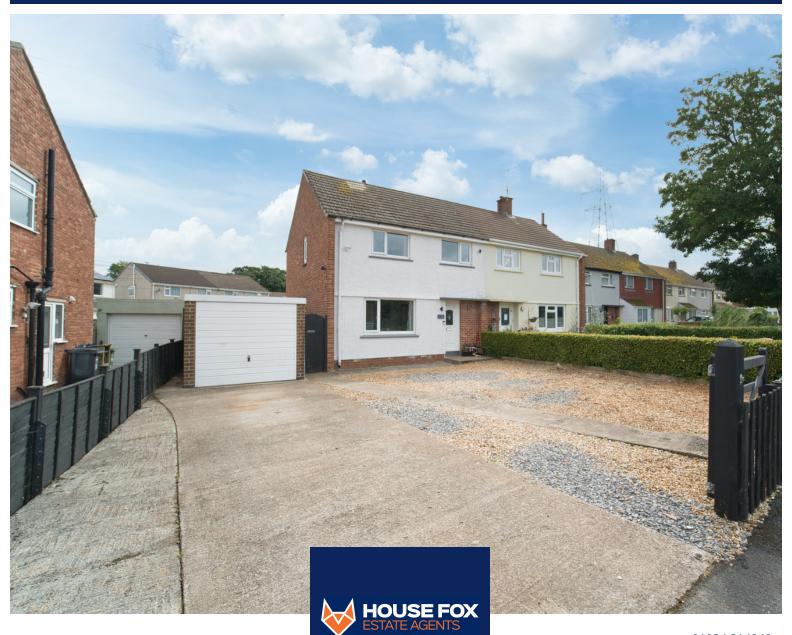

# Woodview Drive, Cleeve, Bristol, Somerset. BS49 4NN £310,000 Freehold FOR SALE

01934 314242 01275 404601 01278 557700 sales@housefox.co.uk

www.housefox.co.uk

#### **PROPERTY DESCRIPTION**

HOUSE FOX ESTATE AGENTS PRESENT ... Nestled in the desirable cul-de-sac of Woodview Drive, this wellproportioned three-bedroom semi-detached house offers an ideal blend of comfort and convenience. Perfectly positioned in the heart of Cleeve, the property boasts a prime location with easy access to Bristol City Centre, making it an excellent choice for families, professionals, and commuters alike. As you approach the property, you'll be greeted by ample off-road parking to the front, along with a practical garage providing additional storage space. The home's inviting curb appeal continues as you step inside through the entrance hall, which leads you into a bright and spacious living room, perfect for relaxation and entertaining. At the rear of the house, the kitchen/diner offers a welcoming space for family meals and gatherings, with plenty of room for dining and culinary creativity. The adjoining utility room adds further convenience, providing extra space for laundry and storage needs. The kitchen opens out onto a generously sized rear garden, offering a private outdoor retreat ideal for summer barbecues, gardening, or simply unwinding. Upstairs, the property features three wellappointed bedrooms, each offering comfortable living space with ample natural light. The family bathroom is conveniently located on this level also. This home's location within a peaceful cul-de-sac ensures a tranguil setting, while its proximity to local amenities, schools, and transport links makes it a highly sought-after address. Whether you're looking for your first home, upsizing, or seeking a property with excellent investment potential, this delightful home on Woodview Drive offers it all.

## Parking

Off road parking for multiple cars.

## Garage

16' 0" x 8' 4" (4.88m x 2.54m) Up and over door to front aspect.