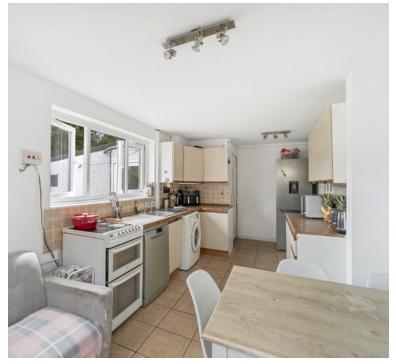

# Kitchen/Diner

9' 6" x 19' 7" (2.90m x 5.97m) UPVC double glazed windows to side and rear aspects, range of wall to base units inset sink and drainer with mixer taps over, space for fridge freezer, space for cooker, space and plumbing for washing machine, space and plumbing for dish washer, radiator and door through to;

## Utility/Storage Area

UPVC double glazed obscure door to rear garden, storage cupboards.