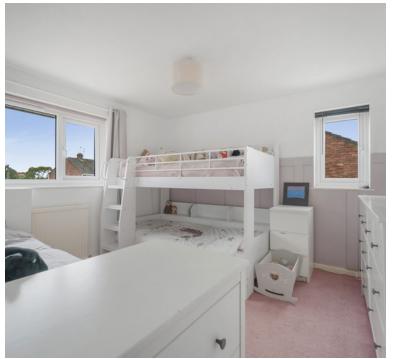

# **Bedroom Two**

8' 6" x 11' 4" (2.59m x 3.45m) UPVC double glazed window to rear aspect, radiator and storage cupboard

# **Bedroom Three**

7' 9" x 8' 6" (2.36m x 2.59m) UPVC double glazed window to front aspect.