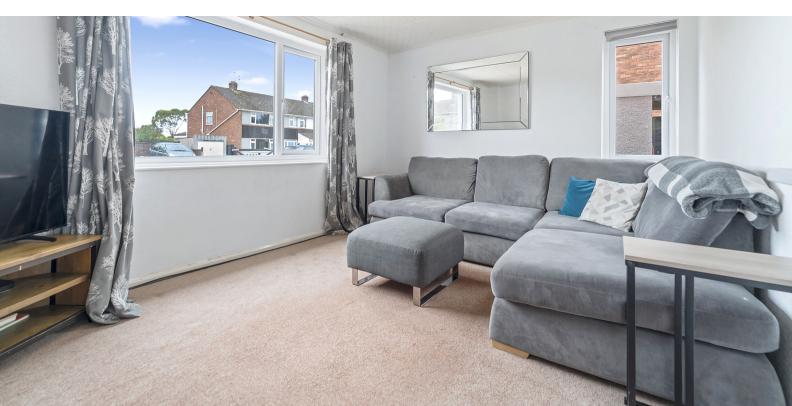

# Living Room

10' 3" x 13' 4" (3.12m x 4.06m) UPVC double glazed widows to side and front aspects, radiator.