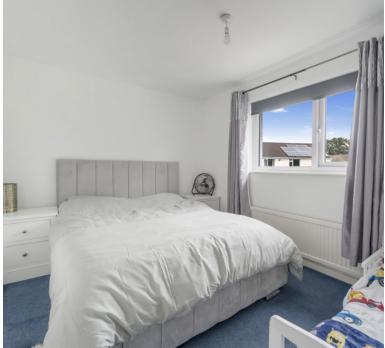

#### **Bedroom One**

11' 3" x 10' 8" (3.43m x 3.25m) UPVC double glazed windows to front and side aspects, radiator

# **Bedroom Two**

8' 6" x 11' 4" (2.59m x 3.45m) UPVC double glazed window to rear aspect, radiator and storage cupboard

# **Bedroom Three**

7' 9" x 8' 6" (2.36m x 2.59m) UPVC double glazed window to front aspect.