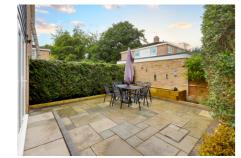

The rear garden is also of a generous size and wraps around the property. It is secluded from neighbouring properties and has a beautiful oak tree.