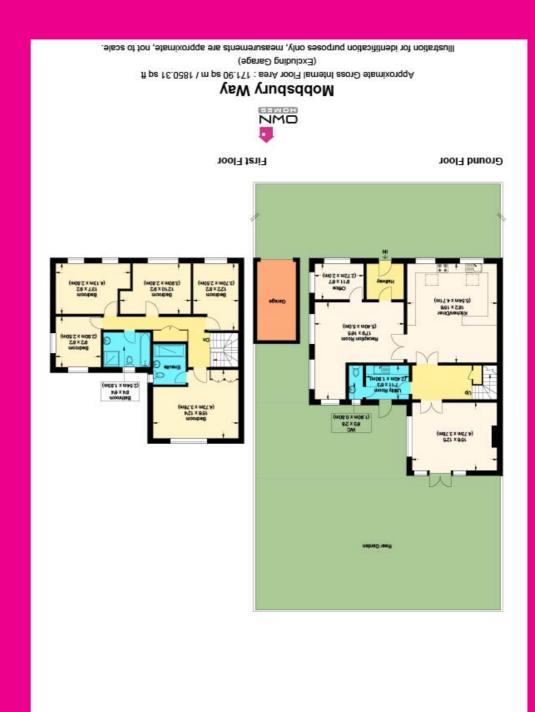

## 2 Middle Row, Stevenage, Hertfordshire, SG1 3AN

13 Mobbsbury Way, Stevenage, Hertfordshire SG2 0HL

**Tel:** 01438 367753

£650,000 Freehold

www.own-homes.com **Email:** sales@own-homes.com

The property offers spacious and versatile living accommodation to include a practical entrance hall/boot room with doors to large reception room. This could be used as an additional lounge ideal for teenage children or Grandparents. There are pleasant views over the garden and entrance to the office.

The kitchen diner is truly stunning and has recently been re-fitted with no expense sparred. There is plenty of cupboard and worktop space with built in Bosch appliances. This also benefits from Velux windows allowing the room to flood with natural daylight. Open plan to the dining area this offers a fabulous sociable area and ideal for large families. In addition to this there is a separate utility room and W/C.

The inner hallway has a set of stylish oak stairs leading to the first level with feature LED lighting. There is also double doors to the main lounge. This is a cosy room also enjoying views over the rear garden with doors leading out.

Upstairs there are five generous size bedrooms. The master bedroom has bespoke fitted wardrobes and an Ensuite.

Outside to the front there is a generous size driveway offering parking for several vehicles. There is also a larger than average detached Garage.

The rear garden is also of a generous size and wraps around the property. It is secluded from neighbouring properties and has a beautiful oak tree.