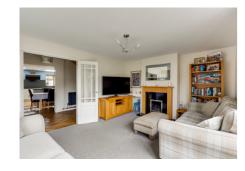

The inner hallway has a set of stylish oak stairs leading to the first level with feature LED lighting. There is also double doors to the main lounge. This is a cosy room also enjoying views over the rear garden with doors leading out.