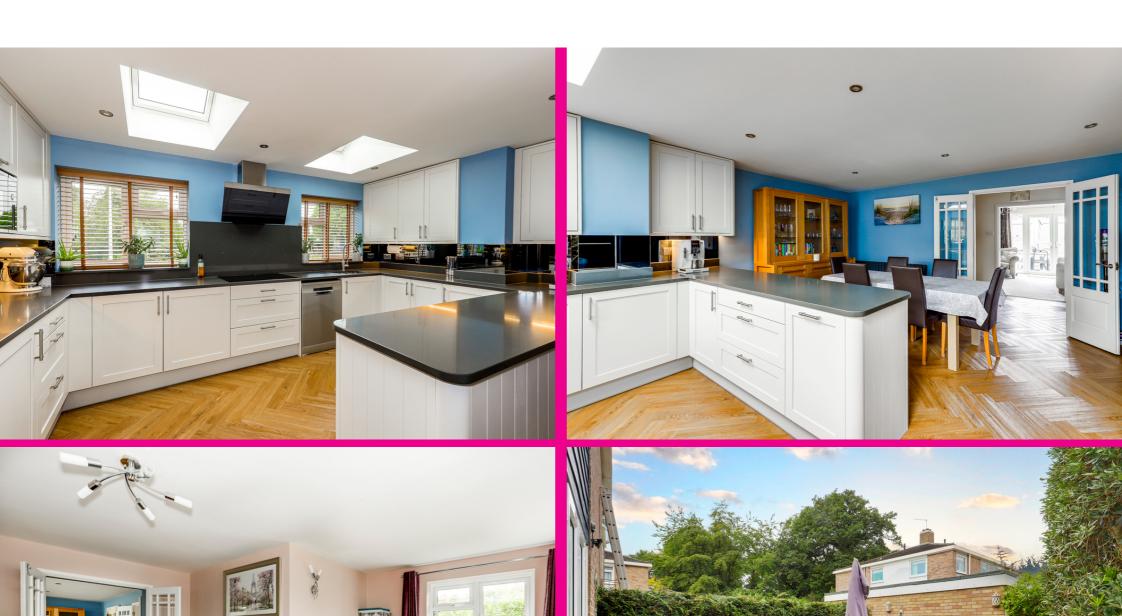

The kitchen diner is truly stunning and has recently been re-fitted with no expense sparred. There is plenty of cupboard and worktop space with built in Bosch appliances. This also benefits from Velux windows allowing the room to flood with natural daylight. Open plan to the dining area this offers a fabulous sociable area and ideal for large families. In addition to this there is a separate utility room and W/C.