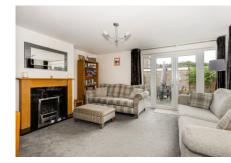

The inner hallway has a set of stylish oak stairs leading to the first level with feature LED lighting. There is also double doors to the main lounge. This is a cosy room also enjoying views over the rear garden with doors leading out.