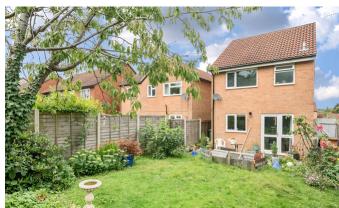

## £299,950 Freehold

This modern three bedroom detached house is set back in a corner position in a quiet cul de sac in a popular residential area within easy walking distance to the town centre. It benefits from a good sized lounge and a kitchen/breakfast room. There is a private rear garden and also a detached garage with driveway parking.

#### **DECSRIPTION**

This modern three bedroom detached house is set back in a corner position in a quiet cul de sac in a popular residential area within easy walking distance to the town centre. It benefits from a good sized lounge and a kitchen/breakfast room. There is a private rear garden and also a detached garage with driveway parking. In brief the accommodation comprises an entrance hall, a good sized lounge, kitchen. breakfast room fitted with a range of wall and base units with worksurface over. Space for a cooker and space for a washing machine and fridge/freezer, an archway is open to a dining area with a cupboard, laminate flooring. Patio doors open to the rear garden Upstairs there is a refitted shower room and three bedrooms.

#### **OUTSIDE**

At the front of the property there is a detached garage with power and light. In front of the garage is a driveway providing parking. There is a lawned area to the side and steps lead to the front door. The rear garden is privately enclosed with a patio area, there is a large area of lawn with established flowers and shrubs.