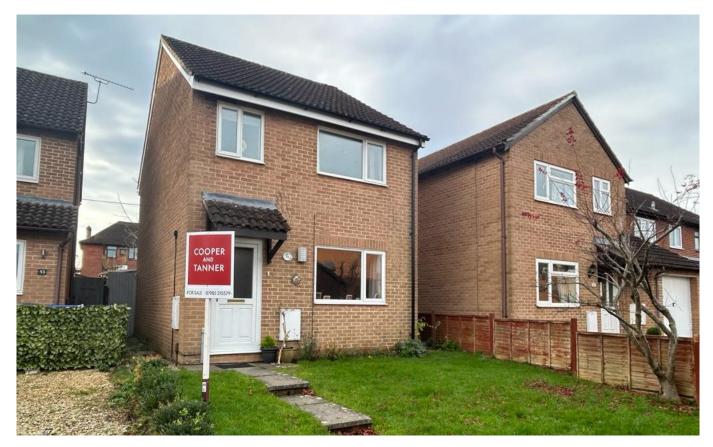

## £299,950 Freehold

This modern three bedroom detached house is set back in a corner position in a quiet cul de sac in a popular residential area within easy walking distance to the town centre. It benefits from a good sized lounge and a kitchen/breakfast room. There is a private rear garden and also a detached garage with driveway parking.

#### **DECSRIPTION**

This modern three bedroom detached house is set back in a corner position in a quiet cul de sac in a popular residential area within easy walking distance to the town centre. It benefits from a good sized lounge and a kitchen/breakfast room. There is a private rear garden and also a detached garage with driveway parking. In brief the accommodation comprises an entrance hall, a good sized lounge, kitchen. breakfast room fitted with a range of wall and base units with worksurface over. Space for a cooker and space for a washing machine and fridge/freezer, an archway is open to a dining area with a cupboard, laminate flooring. Patio doors open to the rear garden Upstairs there is a refitted shower room and three bedrooms.