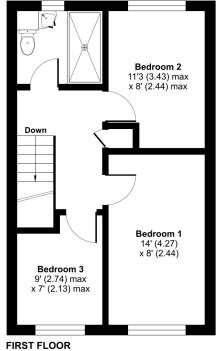

### The Teasels, Warminster, BA12

Approximate Area = 794 sq ft / 73.8 sq m Garage = 136 sq ft / 12.6 sq m Total = 930 sq ft / 86.4 sq m

For identification only - Not to scale

Floor plan produced in accordance with RICS Property Measurement Standards incorporating International Property Measurement Standards (IPMS2 Residential). © nichecom 2023. Produced for Cooper and Tanner. REF: 1018368