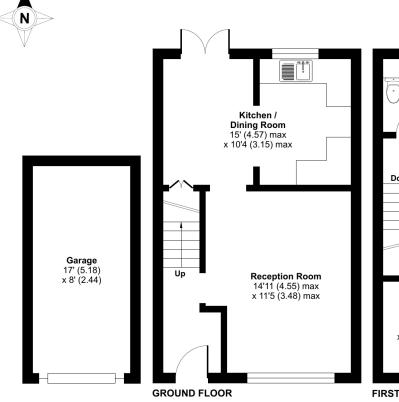

### The Teasels, Warminster, BA12

Approximate Area = 794 sq ft / 73.8 sq m Garage = 136 sq ft / 12.6 sq m Total = 930 sq ft / 86.4 sq m

For identification only - Not to scale

Floor plan produced in accordance with RICS Property Measurement Standards incorporating International Property Measurement Standards (IPMS2 Residential). © nichecom 2023. Produced for Cooper and Tanner. REF: 1018368