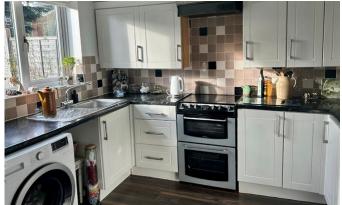

#### **DECSRIPTION**

This modern three bedroom detached house is set back in a corner position in a quiet cul de sac in a popular residential area within easy walking distance to the town centre. It benefits from a good sized lounge and a kitchen/breakfast room. There is a private rear garden and also a detached garage with driveway parking. In brief the accommodation comprises an entrance hall, a good sized lounge, kitchen. breakfast room fitted with a range of wall and base units with worksurface over. Space for a cooker and space for a washing machine and fridge/freezer, an archway is open to a dining area with a cupboard, laminate flooring. Patio doors open to the rear garden Upstairs there is a refitted shower room and three bedrooms.