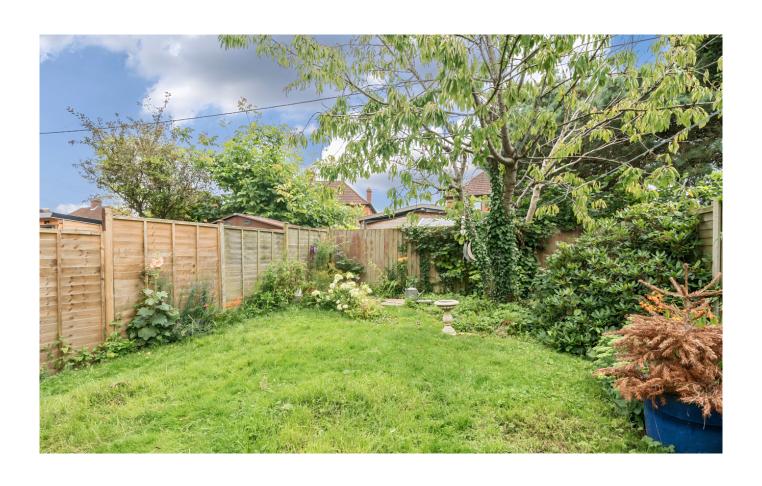

#### **OUTSIDE**

At the front of the property there is a detached garage with power and light. In front of the garage is a driveway providing parking. There is a lawned area to the side and steps lead to the front door. The rear garden is privately enclosed with a patio area, there is a large area of lawn with established flowers and shrubs.