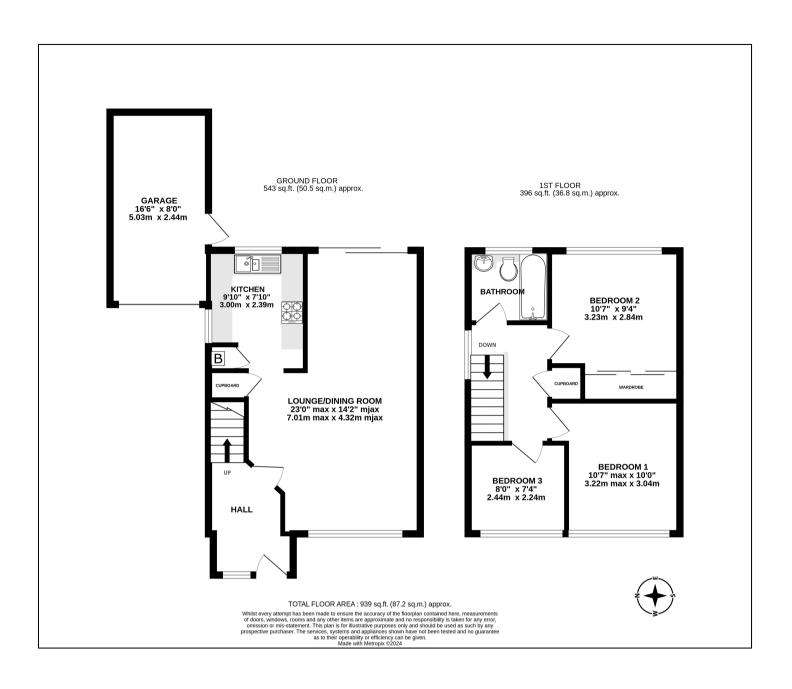

## Haslett Road, Shepperton, TW17 8SU £475,000

- Three Bedroom Semi Detached House
- 250m From Upper Halliford Station
- Pleasant Rear Garden
- No Onward Chain Complications

- Cul-De-Sac Location
- Open Plan Lounge/Dining Room
- Garage and Driveway For Two Cars
- Freehold. Council Tax Band D