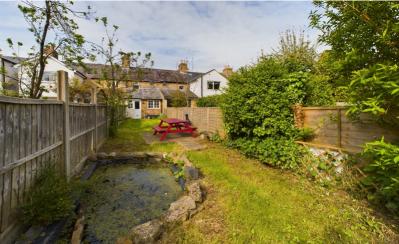

To the outside is a lovely long rear garden and whilst being mainly laid to lawn also benefits from a patio area and a pond.

Pirton is a small village and civil parish three miles north-east of Hitchin in Hertfordshire, England. The church, rebuilt in 1877, but with the remains of its 12th-century tower, is built within the bailey of a former castle. Pirton Grange, which was remodelled in the 18th century, is in the north of the parish, and is a particularly interesting, moated Elizabethan house with a timber framed gatehouse. Hammonds Farm and Rectory Farm, with its Tithe barn, are also Elizabethan.