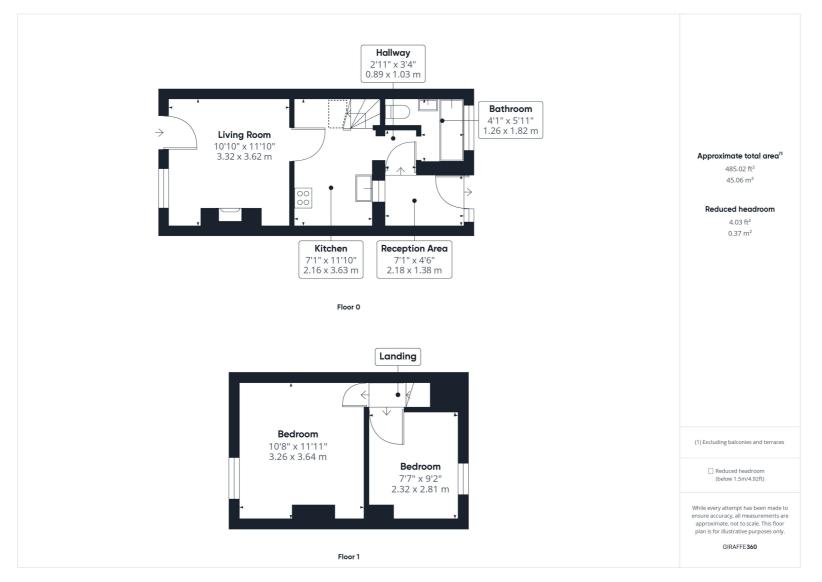

Situated within the highly sought after village of Pirton, this two bedroom period property resides within close proximity to local amenities and countryside walks.

The ground floor accommodation comprises living room with fire place, kitchen with doorway through to the bathroom and additional reception space with a door leading out to the rear garden. Upstairs there are two bedrooms.

All measurements are approximate and quoted in metric with imperial equivalents and for general guidance only and whilst every attempt has been made to ensure accuracy, they must not be relied on. The fixtures, fittings and appliances referred to have not been tested and therefore no guarantee can be given and that they are in working order. Internal photographs are reproduced for general information and it must not be inferred that any item shown is included with the property. For a free valuation, contact the numbers listed on the brochure.