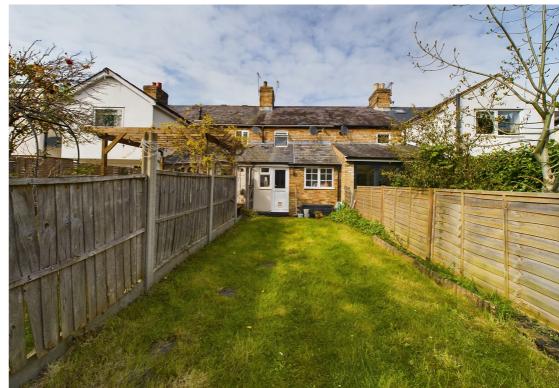

To the outside is a lovely long rear garden and whilst being mainly laid to lawn also benefits from a patio area and a pond.

Pirton is a small village and civil parish three miles north-east of Hitchin in Hertfordshire, England. The church, rebuilt in 1877, but with the remains of its 12th-century tower, is built within the bailey of a former castle. Pirton Grange, which was remodelled in the 18th century, is in the north of the parish, and is a particularly interesting, moated Elizabethan house with a timber framed gatehouse. Hammonds Farm and Rectory Farm, with its Tithe barn, are also Elizabethan.

- Two bedroom period property
- Living room with feature fireplace
- Well presented throughout
- Generous rear garden
- 4.6 miles, 16 mins drive to Hitchin main line train station (as per Google Maps)
- 4.8 miles, 14 mins drive to Hitchin town centre (as per Google Maps)
- NO ONWARD CHAIN