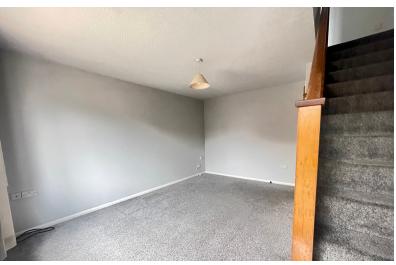

#### **LOUNGE**

14' 1" x 9' 6" (4.29m x 2.90m) (approx.) Double glazed The floorplan is for illustrative purposes only. Fixtures window to rear, door to rear, radiator, tv point, stairs to and fittings may not represent the current state of the first floor landing.