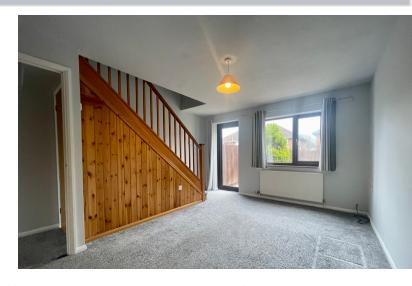

#### **LOUNGE**

14' 1" x 9' 6" (4.29m x 2.90m) (approx.) Double glazed The floorplan is for illustrative purposes only. Fixtures window to rear, door to rear, radiator, tv point, stairs to and fittings may not represent the current state of the first floor landing.