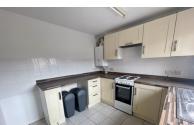

#### **KITCHEN**

9' 1" x 8' 11" (2.77m x 2.72m) (approx.) Fitted with a range of wall mounted, base and drawer units, fitted work surface, space and point for electric cooker, space and plumbing for washing machine, sink and drainer unit with mixer tap and double glazed window to front.