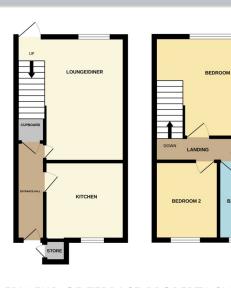

#### **ENTRANCE HALL**

Radiator and under stairs storage cupboard.

#### **KITCHEN**

9' 1" x 8' 11" (2.77m x 2.72m) (approx.) Fitted with a range of wall mounted, base and drawer units, fitted work surface, space and point for electric cooker, space and plumbing for washing machine, sink and drainer unit with mixer tap and double glazed window to front.

#### **LOUNGE**

14' 1" x 9' 6" (4.29m x 2.90m) (approx.) Double glazed The floorplan is for illustrative purposes only. Fixtures window to rear, door to rear, radiator, tv point, stairs to and fittings may not represent the current state of the first floor landing.

### FIRST FLOOR LANDING

Airing cupboard.

#### **BEDROOM ONE**

11' 4" x 9' 2" (3.45m x 2.79m) (approx.) Double glazed window to rear, radiator and recess.

#### **BEDROOM TWO**

8' 8" x 7' 2" (2.64m x 2.18m) (approx.) Double glazed window to front and radiator.

#### **BATHROOM**

Fitted with a three piece suite comprising low level WC, pedestal wash hand basin and panelled bath with shower over, extensive tiling, radiator, double glazed window to front.

#### **AGENTS NOTE**

property. Not to scale and is meant as a guide only.