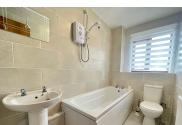

#### **BATHROOM**

Fitted with a three piece suite comprising low level WC, pedestal wash hand basin and panelled bath with shower over, extensive tiling, radiator, double glazed window to front.