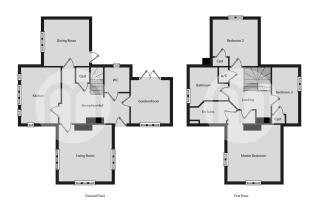

high quality and contemporary fixtures & fittings throughout whilst still retaining all of it's original period features.







# Property Details.

### Entrance/Reception Hall

#### **Ground Floor Cloakroom**

#### Living Room



12'0" x 11'4" (3.66m x 3.45m)

#### Kitchen



11'5" x 7'6" (3.48m x 2.29m)

### **Dining Room**



9' 8" x 9' 4" (2.95m x 2.84m)

#### Garden Room



8' 8" x 8' 1" (2.64m x 2.46m)

**First Floor Landing** 

# Property Details.

#### **Bedroom One**



11' 4" x 10' 9" (3.45m x 3.28m)

#### **En Suite Shower Room**

#### **Bedroom Two**

9' 8" x 9' 4" (2.95m x 2.84m)

#### **Bedroom Three**

11'5" x 5'5" (3.48m x 1.65m)

#### **Bathroom**



### **Beautifully Maintained Gardens**



Single Garage & Allocated Parking Space

## Property Details.

#### Floorplans



#### Location



### **Energy Ratings**

We have not carried out a structural survey and the services, appliances and specific fittings have not been tested. All photographs, measurements, floor plans and distances referred to are given as a guide only and should not be relied upon for the purchase of carpets or any other fixtures or fittings. Gardens, roof terraces, balconies and communal gardens as well as tenure and lease details cannot have their accuracy guaranteed for intending purchasers. Lease details, service ground rent (where applicable) are given as a guide only and should be checked and confirmed by your solicitor prior to exchange of contracts.