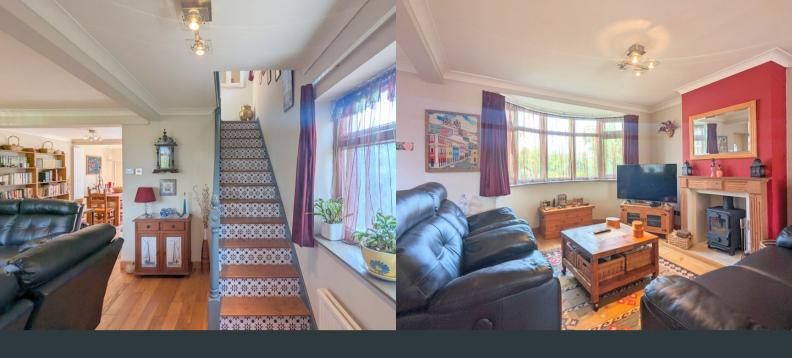

# Living Room

Front aspect double glazed bay and side windows, wood burning fireplace, stairs to first floor, wooden flooring and wall mounted double radiator.