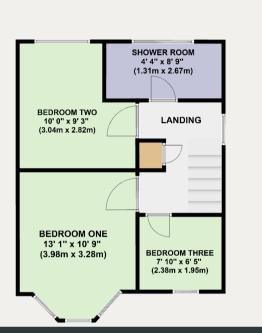

# **ROOM DESCRIPTIONS**

# First Floor Landing

Side aspect double glazed window, built in storage cupboard, wooden flooring, loft hatch and doors to all rooms.

### Principle Bedroom

Front aspect double glazed windows, wall length fitted wardrobes with sliding doors.
Carpeted flooring and wall mounted radiator.

# **Bedroom Two**

Rear aspect double glazed windows, carpeted flooring and wall mounted radiator.

### **Bedroom Three**

Front aspect double glazed windows, carpeted flooring and wall mounted radiator.

### Shower Room

Rear aspect double glazed window with frosted glass, corner electric shower, pedestal wash basin, bidet, low level WC, heated towel rail, laminate flooring and tiled walls.