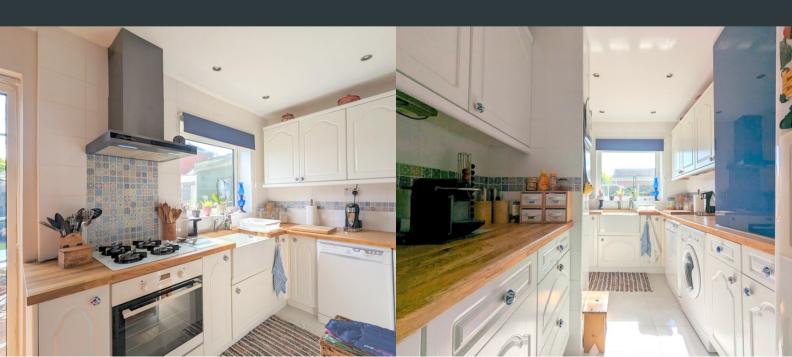

#### Kitchen

Rear aspect double glazed windows. A modern range of eye and base level units with integrated combination boiler, ceramic sink, oven, gas hob, extractor fan. Free standing. American style fridge/ freezer, washing machine and dishwasher which will be included in the sale of the property.