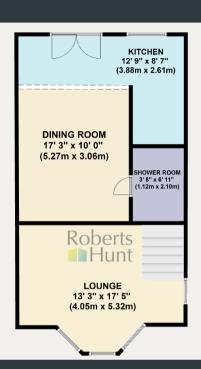

# **ROOM DESCRIPTIONS**

# **Dining Room**

Rear aspect double glazed windows and French doors to garden, wooden flooring, wall mounted radiator and entryway to;

#### Kitchen

Rear aspect double glazed windows. A modern range of eye and base level units with integrated combination boiler, ceramic sink, oven, gas hob, extractor fan. Free standing. American style fridge/ freezer, washing machine and dishwasher which will be included in the sale of the property.

# **Downstairs Shower Room**

Side aspect frosted window with frosted glass, shower, low level WC and pedestal wash basin. Tiled floor and walls.