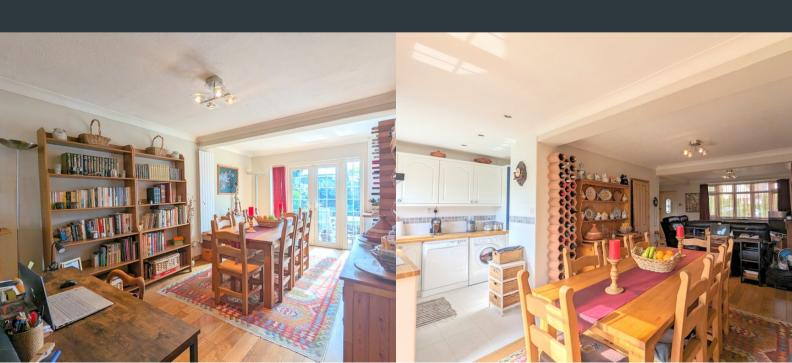

# **Dining Room**

Rear aspect double glazed windows and French doors to garden, wooden flooring, wall mounted radiator and entryway to;

#### Kitchen

Rear aspect double glazed windows. A modern range of eye and base level units with integrated combination boiler, ceramic sink, oven, gas hob, extractor fan. Free standing. American style fridge/ freezer, washing machine and dishwasher which will be included in the sale of the property.