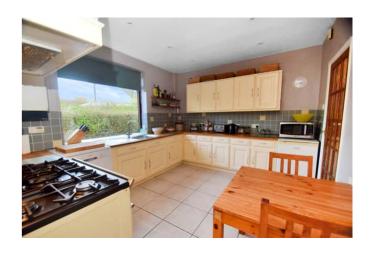

The accommodation offers a spacious lounge/diner, kitchen/breakfast room, utility area, conservatory, four bedrooms, the main benefitting from an en-suite bathroom, shower room. With original Herringbone flooring in the hallway, beautiful bay windows flooding the two front bedrooms with light, an inviting log burner in the lounge, and all the space you would expect from a property of this type and era. Externally, a generous frontage, driveway for multiple vehicles, garage, workshop and fabulous rear garden with established shrubs, tree's, handy sheds for storage, large patio, lawn, and pond, which makes this the perfect home for the avid gardener and an ideal entertaining space.

Lounge/Diner

20' I" x 16' I" (6.12m x 4.90m)

Kitchen/Breakfast Room

 $11' 9" \times 10' 5" (3.58m \times 3.17m)$ 

Conservatory

 $11'2" \times 10'1" (3.40m \times 3.07m)$ 

**Shower Room** 

6' 8" x 5' 4" (2.03m x 1.63m)