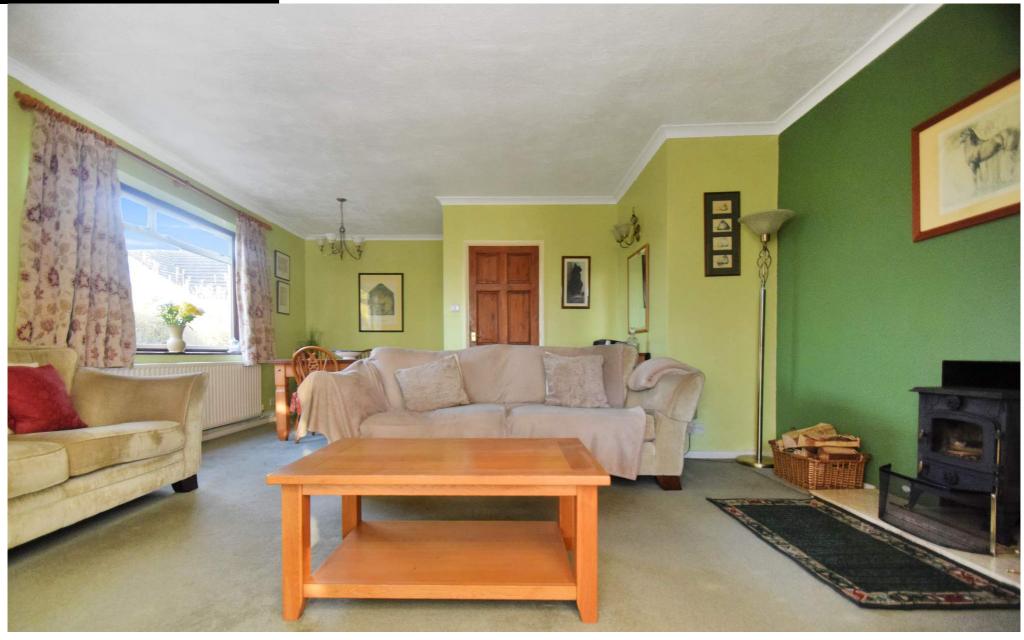

The accommodation offers a spacious lounge/diner, kitchen/breakfast room, utility area, conservatory, four bedrooms, the main benefitting from an en-suite bathroom, shower room. With original Herringbone flooring in the hallway, beautiful bay windows flooding the two front bedrooms with light, an inviting log burner in the lounge, and all the space you would expect from a property of this type and era. Externally, a generous frontage, driveway for multiple vehicles, garage, workshop and fabulous rear garden with established shrubs, tree's, handy sheds for storage, large patio, lawn, and pond, which makes this the perfect home for the avid gardener and an ideal entertaining space.

Lounge/Diner

20' I" x 16' I" (6.12m x 4.90m)

Kitchen/Breakfast Room

 $11' 9" \times 10' 5" (3.58m \times 3.17m)$ 

Conservatory

 $11'2" \times 10'1" (3.40m \times 3.07m)$ 

**Shower Room** 

6' 8" x 5' 4" (2.03m x 1.63m)