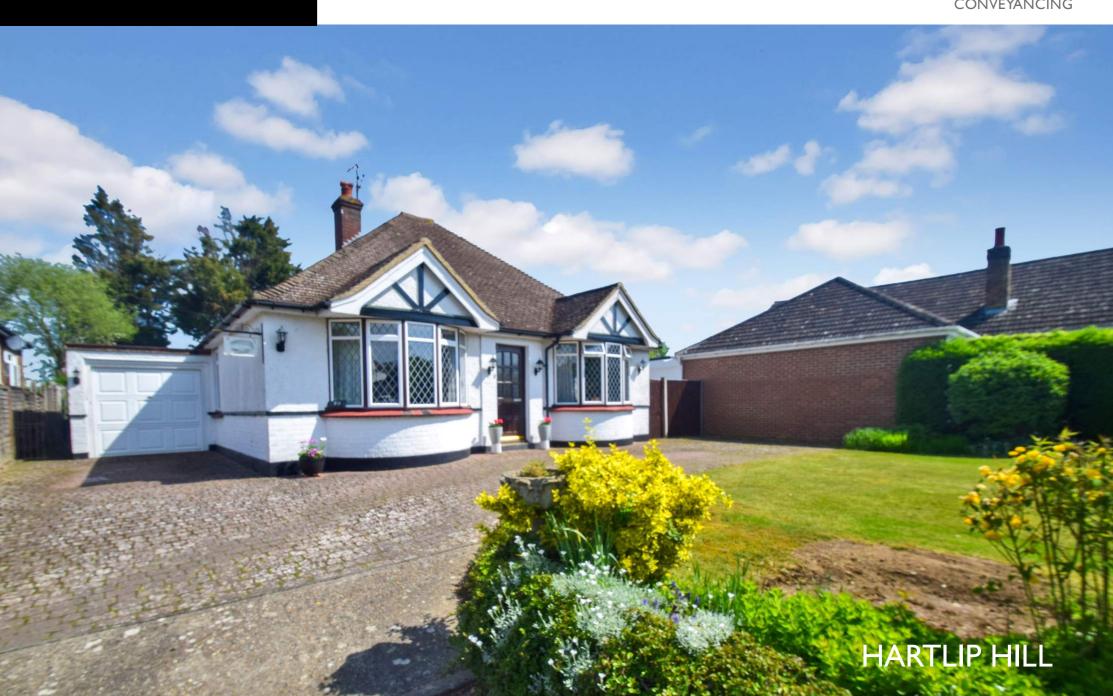

### THE PROPERTY

Enjoying a fantastic Hartlip location this characterful bay fronted detached bungalow accessed via a private road, which affords a degree of extra privacy by its slightly elevated position.

The accommodation offers a spacious lounge/diner, kitchen/breakfast room, utility area, conservatory, four bedrooms, the main benefitting from an en-suite bathroom, shower room. With original Herringbone flooring in the hallway, beautiful bay windows flooding the two front bedrooms with light, an inviting log burner in the lounge, and all the space you would expect from a property of this type and era. Externally, a generous frontage, driveway for multiple vehicles, garage, workshop and fabulous rear garden with established shrubs, tree's, handy sheds for storage, large patio, lawn, and pond, which makes this the perfect home for the avid gardener and an ideal entertaining space.

HARTLIP HILL, HARTLIP, SITTINGBOURNE, KENT, ME9 7NZ