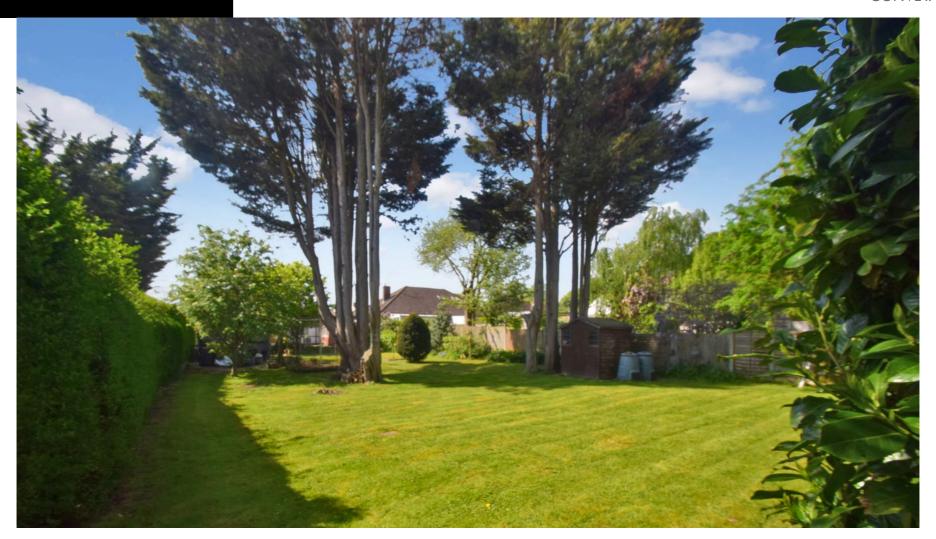

The accommodation offers a spacious lounge/diner, kitchen/breakfast room, utility area, conservatory, four bedrooms, the main benefitting from an en-suite bathroom, shower room. With original Herringbone flooring in the hallway, beautiful bay windows flooding the two front bedrooms with light, an inviting log burner in the lounge, and all the space you would expect from a property of this type and era. Externally, a generous frontage, driveway for multiple vehicles, garage, workshop and fabulous rear garden with established shrubs, tree's, handy sheds for storage, large patio, lawn, and pond, which makes this the perfect home for the avid gardener and an ideal entertaining space.