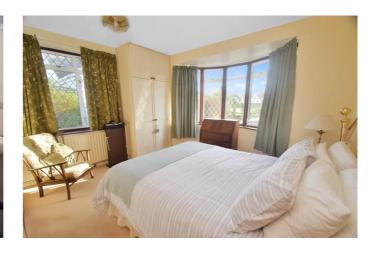

The accommodation offers a spacious lounge/diner, kitchen/breakfast room, utility area, conservatory, four bedrooms, the main benefitting from an en-suite bathroom, shower room. With original Herringbone flooring in the hallway, beautiful bay windows flooding the two front bedrooms with light, an inviting log burner in the lounge, and all the space you would expect from a property of this type and era. Externally, a generous frontage, driveway for multiple vehicles, garage, workshop and fabulous rear garden with established shrubs, tree's, handy sheds for storage, large patio, lawn, and pond, which makes this the perfect home for the avid gardener and an ideal entertaining space.

Bedroom I

 $12' 6" \times 12' 5" (3.81m \times 3.78m)$ 

**Ensuite** 

9' 5" x 4' I" (2.87m x 1.24m)

**Bedroom 2** 

 $13' 9" \times 12' 4" (4.19m \times 3.76m)$ 

**Bedroom 3** 

 $12' \ 0" \times 9' \ 7" \ (3.66m \times 2.92m)$ 