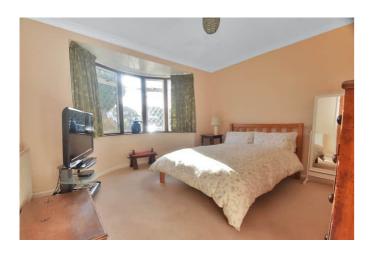

The accommodation offers a spacious lounge/diner, kitchen/breakfast room, utility area, conservatory, four bedrooms, the main benefitting from an en-suite bathroom, shower room. With original Herringbone flooring in the hallway, beautiful bay windows flooding the two front bedrooms with light, an inviting log burner in the lounge, and all the space you would expect from a property of this type and era. Externally, a generous frontage, driveway for multiple vehicles, garage, workshop and fabulous rear garden with established shrubs, tree's, handy sheds for storage, large patio, lawn, and pond, which makes this the perfect home for the avid gardener and an ideal entertaining space.

Bedroom I

 $12' 6" \times 12' 5" (3.81m \times 3.78m)$ 

**Ensuite** 

9' 5" x 4' I" (2.87m x 1.24m)

**Bedroom 2** 

 $13' 9" \times 12' 4" (4.19m \times 3.76m)$ 

**Bedroom 3** 

 $12' \ 0" \times 9' \ 7" \ (3.66m \times 2.92m)$ 