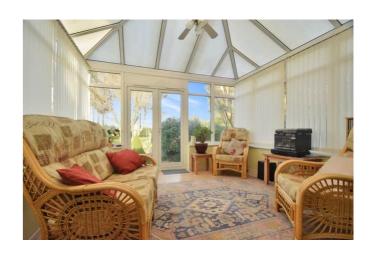

The accommodation offers a spacious lounge/diner, kitchen/breakfast room, utility area, conservatory, four bedrooms, the main benefitting from an en-suite bathroom, shower room. With original Herringbone flooring in the hallway, beautiful bay windows flooding the two front bedrooms with light, an inviting log burner in the lounge, and all the space you would expect from a property of this type and era. Externally, a generous frontage, driveway for multiple vehicles, garage, workshop and fabulous rear garden with established shrubs, tree's, handy sheds for storage, large patio, lawn, and pond, which makes this the perfect home for the avid gardener and an ideal entertaining space.

Lounge/Diner

20' I" x 16' I" (6.12m x 4.90m)

Kitchen/Breakfast Room

 $11' 9" \times 10' 5" (3.58m \times 3.17m)$ 

Conservatory

 $11'2" \times 10'1" (3.40m \times 3.07m)$ 

**Shower Room** 

6' 8" x 5' 4" (2.03m x 1.63m)