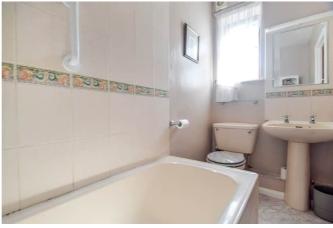

Lounge/Diner

20' I" x 16' I" (6.12m x 4.90m)

Kitchen/Breakfast Room

 $11' 9" \times 10' 5" (3.58m \times 3.17m)$ 

Conservatory

 $11'2" \times 10'1" (3.40m \times 3.07m)$ 

**Shower Room** 

6' 8" x 5' 4" (2.03m x 1.63m)