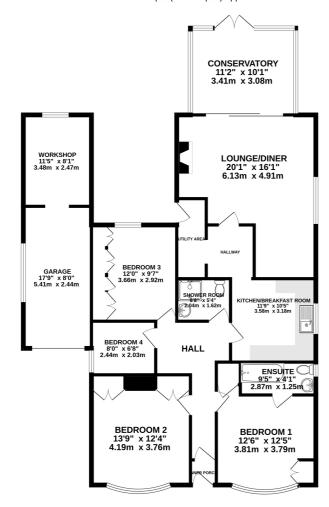

Lounge/Diner

20' I" x 16' I" (6.12m x 4.90m)

Kitchen/Breakfast Room

 $11' 9" \times 10' 5" (3.58m \times 3.17m)$ 

Conservatory

 $11'2" \times 10'1" (3.40m \times 3.07m)$ 

**Shower Room** 

6' 8" x 5' 4" (2.03m x 1.63m)

Bedroom I

 $12' 6" \times 12' 5" (3.81m \times 3.78m)$ 

**Ensuite** 

9' 5" x 4' I" (2.87m x 1.24m)

**Bedroom 2** 

 $13' 9" \times 12' 4" (4.19m \times 3.76m)$ 

**Bedroom 3** 

 $12' \ 0" \times 9' \ 7" \ (3.66m \times 2.92m)$ 

**Bedroom 4** 

 $8' \ 0" \times 6' \ 8" \ (2.44m \times 2.03m)$ 

Garage

 $17' 9" \times 8' 0" (5.41m \times 2.44m)$ 

Workshop

 $11'5" \times 8'1" (3.48m \times 2.46m)$ 

PRESTIGE HOMES
NEW HOMES
OVERSEAS
SALES
MORTGAGES
CONVEYANCING

#### GROUND FLOOR 1530 sq.ft. (142.1 sq.m.) approx.

#### TOTAL FLOOR AREA: 1530 sq.ft. (142.1 sq.m.) approx.

Whits every utilizing hea been made to entace in executive of the Boophoon of the Boophoon of the Control of the Boophoon of t