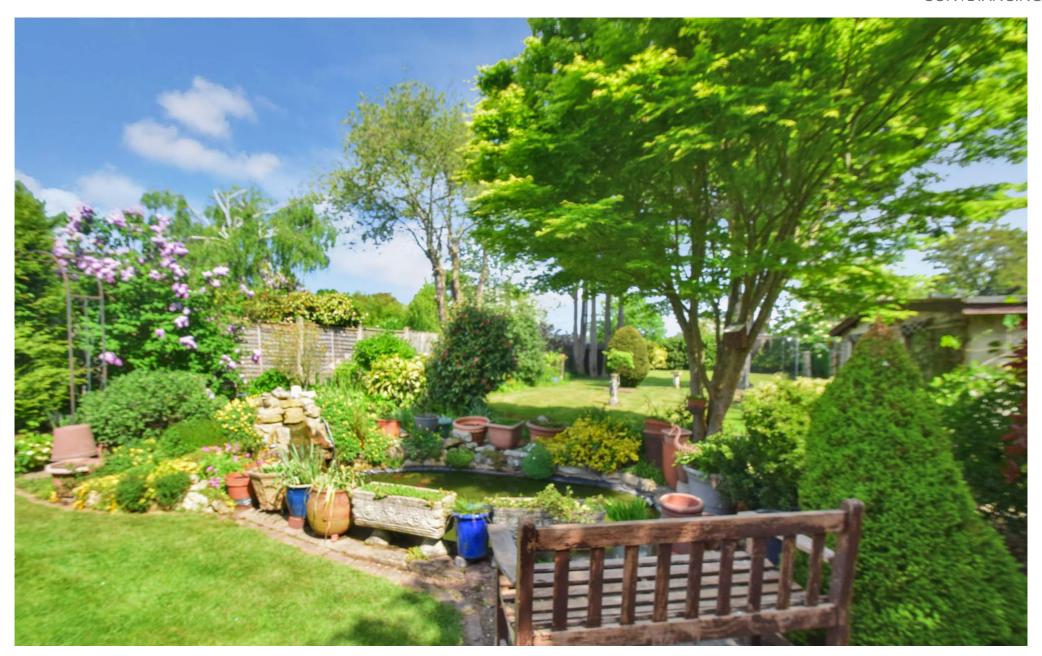

The accommodation offers a spacious lounge/diner, kitchen/breakfast room, utility area, conservatory, four bedrooms, the main benefitting from an en-suite bathroom, shower room. With original Herringbone flooring in the hallway, beautiful bay windows flooding the two front bedrooms with light, an inviting log burner in the lounge, and all the space you would expect from a property of this type and era. Externally, a generous frontage, driveway for multiple vehicles, garage, workshop and fabulous rear garden with established shrubs, tree's, handy sheds for storage, large patio, lawn, and pond, which makes this the perfect home for the avid gardener and an ideal entertaining space.