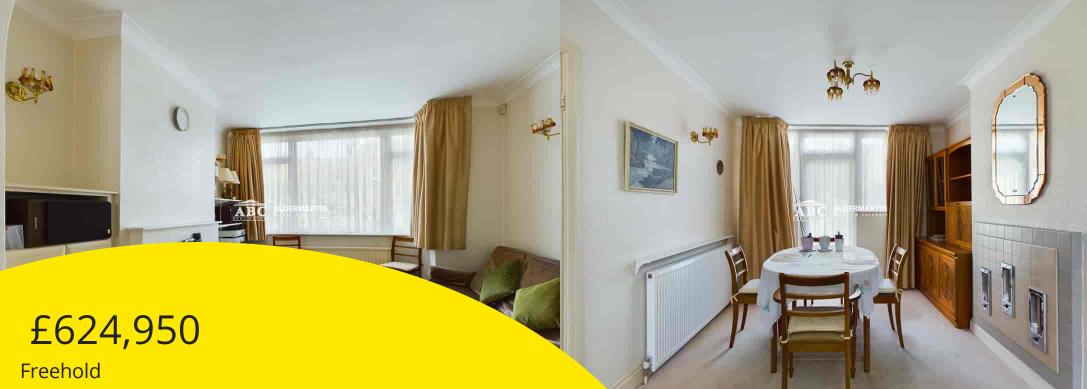

A very tidy semi-detached house, with significant potential to add value by extending at the rear and into the loft.

The property comprises three bedrooms, of which two are doubles, two reception rooms, a separate fitted kitchen, a combined bathroom and WC, plus a guest WC and a long rear garden.