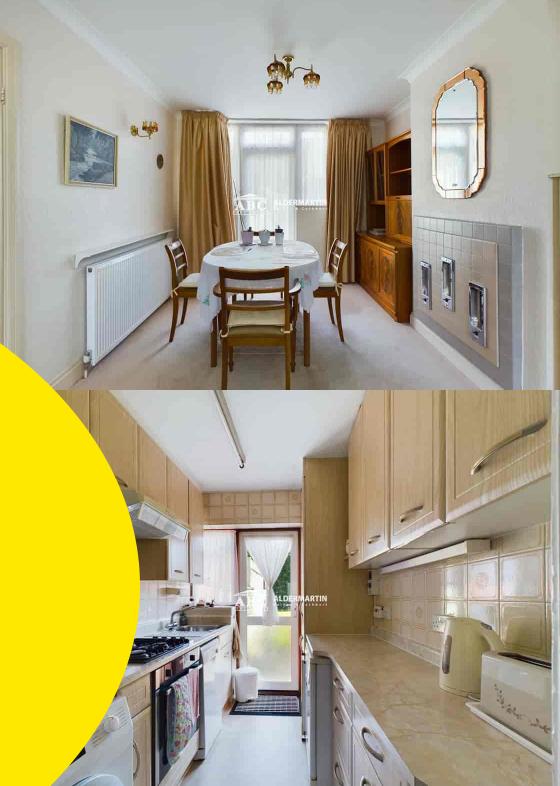

A very tidy semi-detached house, with significant potential to add value by extending at the rear and into the loft.

The property comprises three bedrooms, of which two are doubles, two reception rooms, a separate fitted kitchen, a combined bathroom and WC, plus a guest WC and a long rear garden.