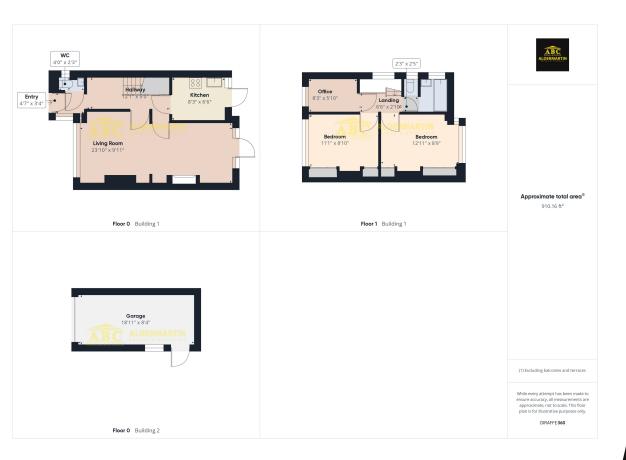

A very tidy semi-detached house, with significant potential to add value by extending at the rear and into the loft.

The property comprises three bedrooms, of which two are doubles, two reception rooms, a separate fitted kitchen, a combined bathroom and WC, plus a guest WC and a long rear garden.

- THREE BEDROOMS
- EPC TBC
- GARAGE

- SEPARATE FITTED KITCHEN
- COUNCIL TAX BAND E
- POTENTIAL TO EXTEND