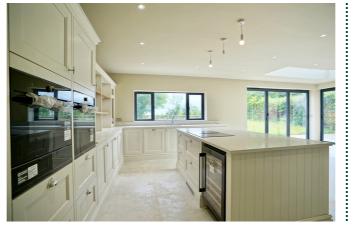

## 23A CHURCH END • CATWORTH • CAMBRIDGESHIRE • PE28 OPB OFFERS OVER **£950,000**

- Outstanding New Home in village location enjoying uninterrupted countryside views.
- Generously proportioned with around 2,350 square feet of wonderfully versatile living, entertaining and homeworking space.
- Welcoming reception hall with guest cloakroom.
- Stunning 28ft x 17ft kitchen/dining/family room with granite counters, quality cabinets and extensive glazing including large rooflight and two sets of bi-folding to the garden terrace.
- Adjacent laundry/utility room.
- Well-proportioned formal lounge and separate study/home office.
- Principal bedroom features dressing area with built-in wardrobes, en suite and Juliet balcony offering fabulous views over the garden and fields beyond.
- Four further double bedrooms, including guest room with en suite shower.
- Well-appointed 'Jack & Jill' family bathroom with bath and separate shower.
- Large garage, EV charging point and extensive parking/turning space.