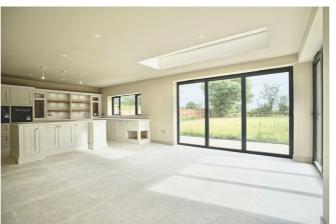

## 23A CHURCH END • CATWORTH • CAMBRIDGESHIRE • PE28 OPB OFFERS OVER **£950,000**

- Outstanding New Home in village location enjoying uninterrupted countryside views.
- Generously proportioned with around 2,350 square feet of wonderfully versatile living, entertaining and homeworking space.
- Welcoming reception hall with guest cloakroom.
- Stunning 28ft x 17ft kitchen/dining/family room with granite counters, quality cabinets and extensive glazing including large rooflight and two sets of bi-folding to the garden terrace.
- Adjacent laundry/utility room.
- Well-proportioned formal lounge and separate study/home office.
- Principal bedroom features dressing area with built-in wardrobes, en suite and Juliet balcony offering fabulous views over the garden and fields beyond.
- Four further double bedrooms, including guest room with en suite shower.
- Well-appointed 'Jack & Jill' family bathroom with bath and separate shower.
- Large garage, EV charging point and extensive parking/turning space.