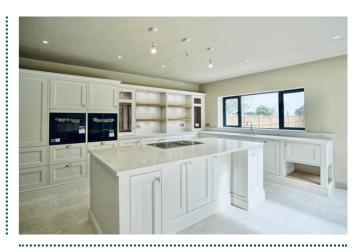

## 23A CHURCH END • CATWORTH • CAMBRIDGESHIRE • PE28 OPB OFFERS OVER **£950,000**

- Outstanding New Home in village location enjoying uninterrupted countryside views.
- Generously proportioned with around 2,350 square feet of wonderfully versatile living, entertaining and homeworking space.
- Welcoming reception hall with guest cloakroom.
- Stunning 28ft x 17ft kitchen/dining/family room with granite counters, quality cabinets and extensive glazing including large rooflight and two sets of bi-folding to the garden terrace.
- Adjacent laundry/utility room.
- Well-proportioned formal lounge and separate study/home office.
- Principal bedroom features dressing area with built-in wardrobes, en suite and Juliet balcony offering fabulous views over the garden and fields beyond.
- Four further double bedrooms, including guest room with en suite shower.
- Well-appointed 'Jack & Jill' family bathroom with bath and separate shower.
- Large garage, EV charging point and extensive parking/turning space.