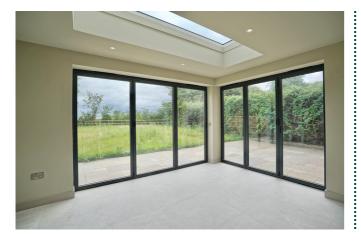

## 23A CHURCH END • CATWORTH • CAMBRIDGESHIRE • PE28 OPB OFFERS OVER **£950,000**

- Outstanding New Home in village location enjoying uninterrupted countryside views.
- Generously proportioned with around 2,350 square feet of wonderfully versatile living, entertaining and homeworking space.
- Welcoming reception hall with guest cloakroom.
- Stunning 28ft x 17ft kitchen/dining/family room with granite counters, quality cabinets and extensive glazing including large rooflight and two sets of bi-folding to the garden terrace.
- Adjacent laundry/utility room.
- Well-proportioned formal lounge and separate study/home office.
- Principal bedroom features dressing area with built-in wardrobes, en suite and Juliet balcony offering fabulous views over the garden and fields beyond.
- Four further double bedrooms, including guest room with en suite shower.
- Well-appointed 'Jack & Jill' family bathroom with bath and separate shower.
- Large garage, EV charging point and extensive parking/turning space.