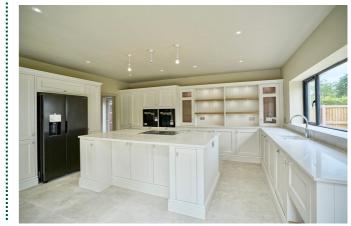

## 23A CHURCH END • CATWORTH • CAMBRIDGESHIRE • PE28 OPB OFFERS OVER **£950,000**

- Outstanding New Home in village location enjoying uninterrupted countryside views.
- Generously proportioned with around 2,350 square feet of wonderfully versatile living, entertaining and homeworking space.
- Welcoming reception hall with guest cloakroom.
- Stunning 28ft x 17ft kitchen/dining/family room with granite counters, quality cabinets and extensive glazing including large rooflight and two sets of bi-folding to the garden terrace.
- Adjacent laundry/utility room.
- Well-proportioned formal lounge and separate study/home office.
- Principal bedroom features dressing area with built-in wardrobes, en suite and Juliet balcony offering fabulous views over the garden and fields beyond.
- Four further double bedrooms, including guest room with en suite shower.
- Well-appointed 'Jack & Jill' family bathroom with bath and separate shower.
- Large garage, EV charging point and extensive parking/turning space.