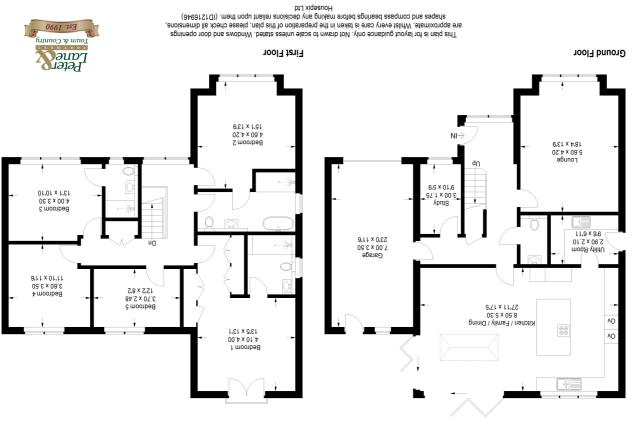

Approximate Gross Internal Area (2002 ) 241.00 A ft (Including Garage) 241.00 pa 6.00 A ft Church End Catworth Huntingdon PE28 0PB

## 23A CHURCH END • CATWORTH • CAMBRIDGESHIRE • PE28 OPB OFFERS OVER **£950,000**

- Outstanding New Home in village location enjoying uninterrupted countryside views.
- Generously proportioned with around 2,350 square feet of wonderfully versatile living, entertaining and homeworking space.
- Welcoming reception hall with guest cloakroom.
- Stunning 28ft x 17ft kitchen/dining/family room with granite counters, quality cabinets and extensive glazing including large rooflight and two sets of bi-folding to the garden terrace.
- Adjacent laundry/utility room.
- Well-proportioned formal lounge and separate study/home office.
- Principal bedroom features dressing area with built-in wardrobes, en suite and Juliet balcony offering fabulous views over the garden and fields beyond.
- Four further double bedrooms, including guest room with en suite shower.
- Well-appointed 'Jack & Jill' family bathroom with bath and separate shower.
- Large garage, EV charging point and extensive parking/turning space.

A recently completed, generously proportioned village residence on generous plot with 2,350 sq. ft. of stunning accommodation and unrivalled views over open countryside.