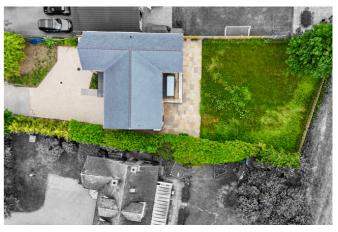

Approximate Gross Internal Area (2002 ) 241.00 A ft (Including Garage) 241.00 pa 6.00 A ft Church End Catworth Huntingdon PE28 0PB

## 23A Church End Catworth Cambridgeshire PE28 OPB

## 23A CHURCH END • CATWORTH • CAMBRIDGESHIRE • PE28 OPB OFFERS OVER **£950,000**

- Outstanding New Home in village location enjoying uninterrupted countryside views.
- Generously proportioned with around 2,350 square feet of wonderfully versatile living, entertaining and homeworking space.
- Welcoming reception hall with guest cloakroom.
- Stunning 28ft x 17ft kitchen/dining/family room with granite counters, quality cabinets and extensive glazing including large rooflight and two sets of bi-folding to the garden terrace.
- Adjacent laundry/utility room.
- Well-proportioned formal lounge and separate study/home office.
- Principal bedroom features dressing area with built-in wardrobes, en suite and Juliet balcony offering fabulous views over the garden and fields beyond.
- Four further double bedrooms, including guest room with en suite shower.
- Well-appointed 'Jack & Jill' family bathroom with bath and separate shower.
- Large garage, EV charging point and extensive parking/turning space.