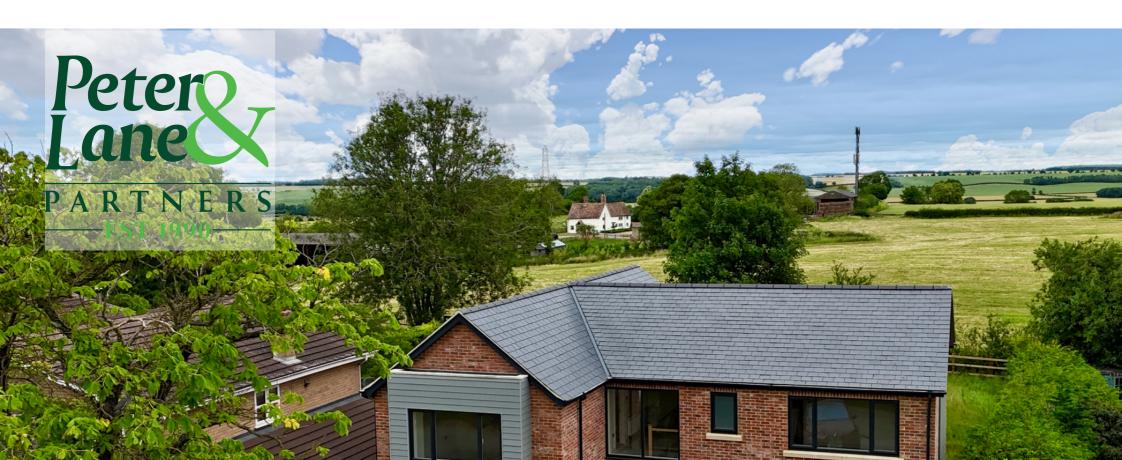

## 23A CHURCH END • CATWORTH • CAMBRIDGESHIRE • PE28 OPB OFFERS OVER **£950,000**

- Outstanding New Home in village location enjoying uninterrupted countryside views.
- Generously proportioned with around 2,350 square feet of wonderfully versatile living, entertaining and homeworking space.
- Welcoming reception hall with guest cloakroom.
- Stunning 28ft x 17ft kitchen/dining/family room with granite counters, quality cabinets and extensive glazing including large rooflight and two sets of bi-folding to the garden terrace.
- Adjacent laundry/utility room.
- Well-proportioned formal lounge and separate study/home office.
- Principal bedroom features dressing area with built-in wardrobes, en suite and Juliet balcony offering fabulous views over the garden and fields beyond.
- Four further double bedrooms, including guest room with en suite shower.
- Well-appointed 'Jack & Jill' family bathroom with bath and separate shower.
- Large garage, EV charging point and extensive parking/turning space.

A recently completed, generously proportioned village residence on generous plot with 2,350 sq. ft. of stunning accommodation and unrivalled views over open countryside.