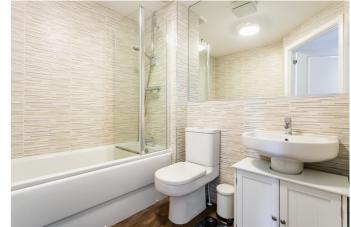

On the upper floor, two double bedrooms are set to opposite aspects, similarly sized and well-finished, with carpeted flooring, central light fittings and built-in wardrobes with mirrored sliding doors. Completing the accommodation, a stylish bathroom is set internally off the hall, with a modern three-piece suite including a shower over the bath, full-height tiled splash walls and wood effect flooring.