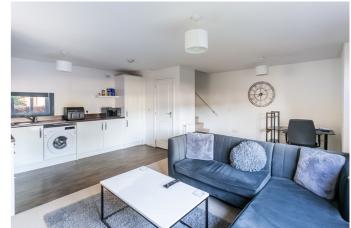

A welcoming entrance opens into a dual-aspect, open-plan living/dining room and kitchen, featuring carpeted flooring for the lounge continuing onto the stairs leading to the upper hall, light decor throughout, three light fittings, and a built-in storage cupboard for the kitchen area. Set to one side, with wood effect flooring, the stylish kitchen is fitted with modern units, wood effect worktops with matching upstands and a sink with a drainer; with integrated appliances including an oven, a gas hob, a fridge/freezer, and a washing machine. Completing the ground floor, a convenient WC is set off the entrance and includes a modern two-piece suite.