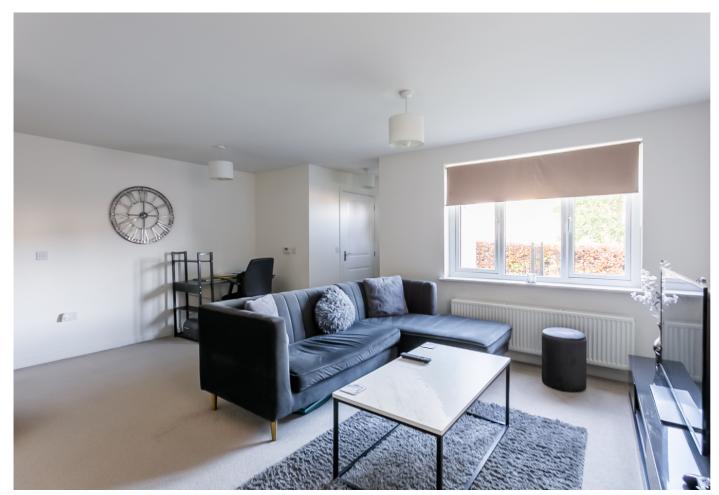

A welcoming entrance opens into a dual-aspect, open-plan living/dining room and kitchen, featuring carpeted flooring for the lounge continuing onto the stairs leading to the upper hall, light decor throughout, three light fittings, and a built-in storage cupboard for the kitchen area. Set to one side, with wood effect flooring, the stylish kitchen is fitted with modern units, wood effect worktops with matching upstands and a sink with a drainer; with integrated appliances including an oven, a gas hob, a fridge/freezer, and a washing machine. Completing the ground floor, a convenient WC is set off the entrance and includes a modern two-piece suite.