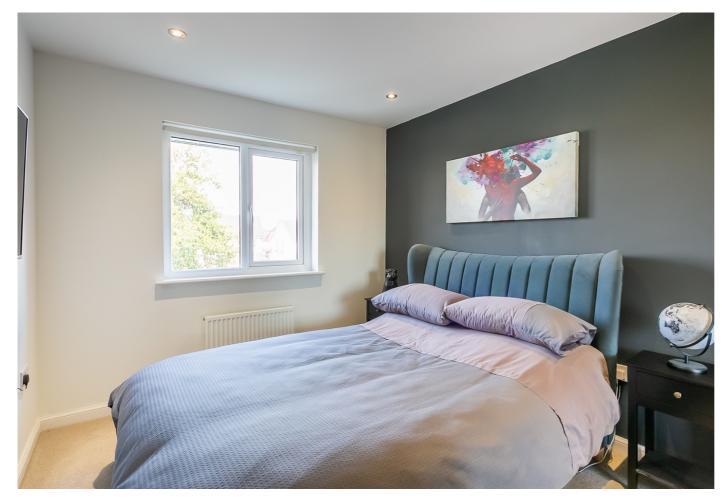

On the upper floor, two double bedrooms are set to opposite aspects, similarly sized and well-finished, with carpeted flooring, central light fittings and built-in wardrobes with mirrored sliding doors. Completing the accommodation, a stylish bathroom is set internally off the hall, with a modern three-piece suite including a shower over the bath, full-height tiled splash walls and wood effect flooring.