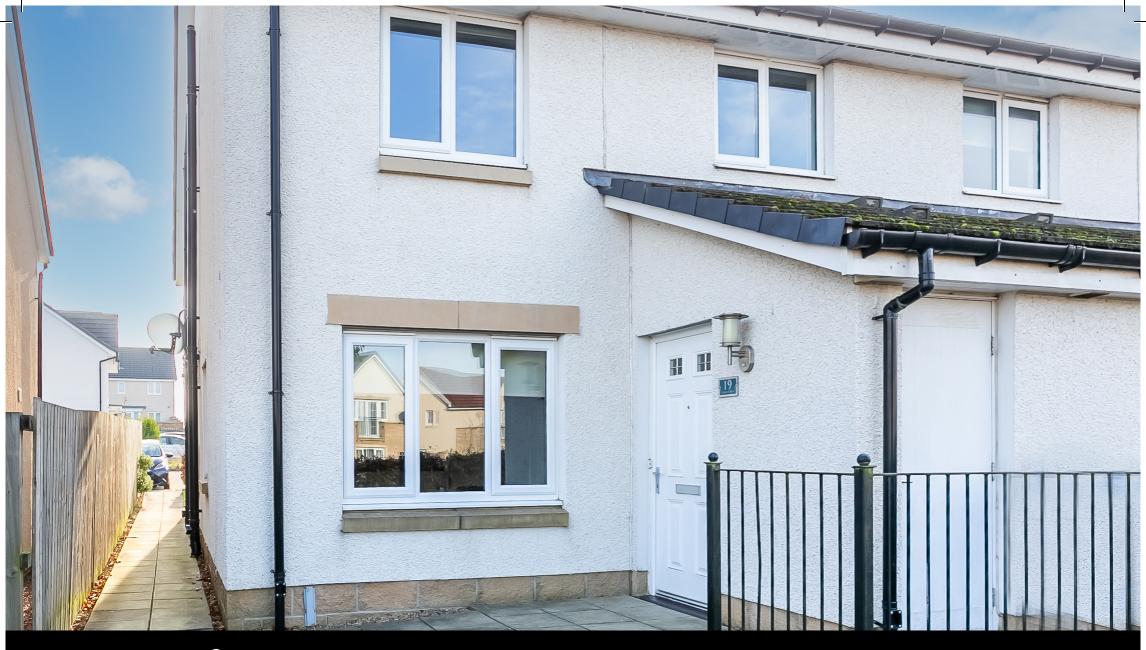

In addition, there is gas central heating, double-glazed windows, multiple TV points, and good storage including a loft and built-in bedroom wardrobes.

Externally, there is a garden space to the front giving access to a private store; whilst a shared path gives access to the rear with the residential parking spaces.

A welcoming entrance opens into a dual-aspect, open-plan living/dining room and kitchen, featuring carpeted flooring for the lounge continuing onto the stairs leading to the upper hall, light decor throughout, three light fittings, and a built-in storage cupboard for the kitchen area. Set to one side, with wood effect flooring, the stylish kitchen is fitted with modern units, wood effect worktops with matching upstands and a sink with a drainer; with integrated appliances including an oven, a gas hob, a fridge/freezer, and a washing machine. Completing the ground floor, a convenient WC is set off the entrance and includes a modern two-piece suite.