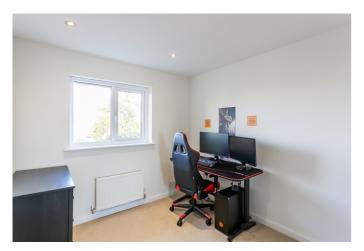

On the upper floor, two double bedrooms are set to opposite aspects, similarly sized and well-finished, with carpeted flooring, central light fittings and built-in wardrobes with mirrored sliding doors. Completing the accommodation, a stylish bathroom is set internally off the hall, with a modern three-piece suite including a shower over the bath, full-height tiled splash walls and wood effect flooring.