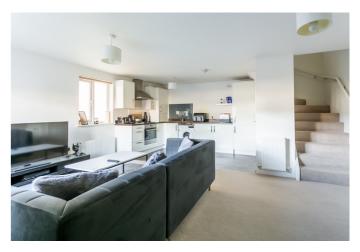

A welcoming entrance opens into a dual-aspect, open-plan living/dining room and kitchen, featuring carpeted flooring for the lounge continuing onto the stairs leading to the upper hall, light decor throughout, three light fittings, and a built-in storage cupboard for the kitchen area. Set to one side, with wood effect flooring, the stylish kitchen is fitted with modern units, wood effect worktops with matching upstands and a sink with a drainer; with integrated appliances including an oven, a gas hob, a fridge/freezer, and a washing machine. Completing the ground floor, a convenient WC is set off the entrance and includes a modern two-piece suite.