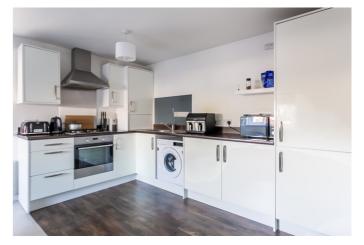

A welcoming entrance opens into a dual-aspect, open-plan living/dining room and kitchen, featuring carpeted flooring for the lounge continuing onto the stairs leading to the upper hall, light decor throughout, three light fittings, and a built-in storage cupboard for the kitchen area. Set to one side, with wood effect flooring, the stylish kitchen is fitted with modern units, wood effect worktops with matching upstands and a sink with a drainer; with integrated appliances including an oven, a gas hob, a fridge/freezer, and a washing machine. Completing the ground floor, a convenient WC is set off the entrance and includes a modern two-piece suite.