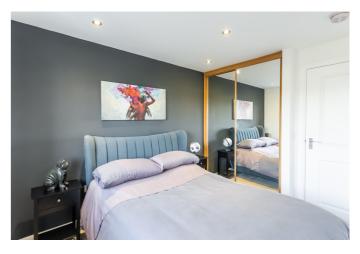

On the upper floor, two double bedrooms are set to opposite aspects, similarly sized and well-finished, with carpeted flooring, central light fittings and built-in wardrobes with mirrored sliding doors. Completing the accommodation, a stylish bathroom is set internally off the hall, with a modern three-piece suite including a shower over the bath, full-height tiled splash walls and wood effect flooring.