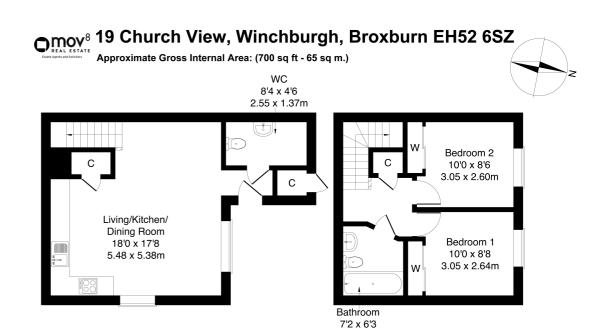

Comprises an open-plan living/dining room and kitchen, two double bedrooms, a family bathroom and a ground-floor WC.

Light and tastefully finished throughout, ready-to-move-in, featuring a stylish fitted kitchen with appliances and modern bathroom suites.

A welcoming entrance opens into a dual-aspect, open-plan living/dining room and kitchen, featuring carpeted flooring for the lounge continuing onto the stairs leading to the upper hall, light decor throughout, three light fittings, and a built-in storage cupboard for the kitchen area. Set to one side, with wood effect flooring, the stylish kitchen is fitted with modern units, wood effect worktops with matching upstands and a sink with a drainer; with integrated appliances including an oven, a gas hob, a fridge/freezer, and a washing machine. Completing the ground floor, a convenient WC is set off the entrance and includes a modern two-piece suite.

On the upper floor, two double bedrooms are set to opposite aspects, similarly sized and well-finished, with carpeted flooring, central light fittings and built-in wardrobes with mirrored sliding doors. Completing the accommodation, a stylish bathroom is set internally off the hall, with a modern three-piece suite including a shower over the bath, full-height tiled splash walls and wood effect flooring.

Legal Disclaimer: Floor-plan and measurements are for illustrative guidance only, and not intended to form part of any contract.

2.19 x 1.90m