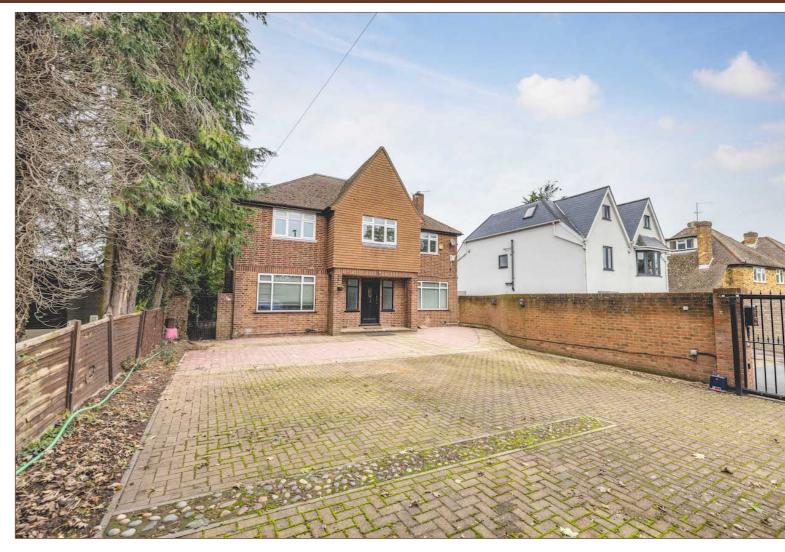

The property comprises large entrance hall with doors leading onto the study, dinning room, living room, kitchen area, and downstairs w.c. Stairs leading to the first floor with doors to bedrooms One, Two, Three and Four, family bathroom. Bedroom Two benefits from an ensuite shower room. The front of the property is paved and gated to provide off street parking for 8+ Cars. The rear of the property has a paved area providing space for entertaining the rest has been laid with artificial grass.

# Front Aspect

The front of the property is paved to provide off street parking for 8+ Cars with gated access.