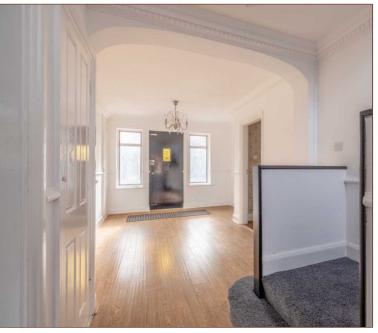

The property comprises large entrance hall with doors leading onto the study, dinning room, living room, kitchen area, and downstairs w.c. Stairs leading to the first floor with doors to bedrooms One, Two, Three and Four, family bathroom. Bedroom Two benefits from an ensuite shower room. The front of the property is paved and gated to provide off street parking for 8+ Cars. The rear of the property has a paved area providing space for entertaining the rest has been laid with artificial grass.