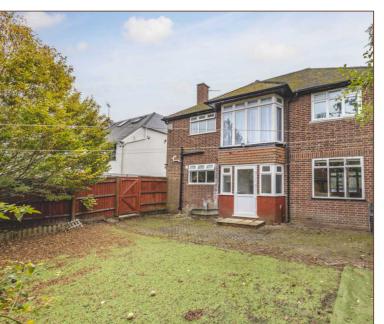

The property comprises large entrance hall with doors leading onto the study, dinning room, living room, kitchen area, and downstairs w.c. Stairs leading to the first floor with doors to bedrooms One, Two, Three and Four, family bathroom. Bedroom Two benefits from an ensuite shower room. The front of the property is paved and gated to provide off street parking for 8+ Cars. The rear of the property has a paved area providing space for entertaining the rest has been laid with artificial grass.

# Front Aspect

The front of the property is paved to provide off street parking for 8+ Cars with gated access.