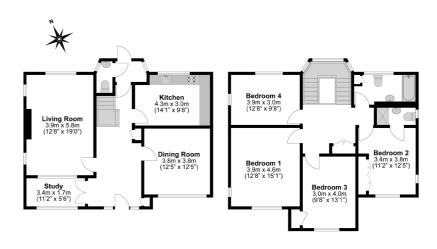

The property comprises large entrance hall with doors leading onto the study, dinning room, living room, kitchen area, and downstairs w.c. Stairs leading to the first floor with doors to bedrooms One, Two, Three and Four, family bathroom. Bedroom Two benefits from an ensuite shower room. The front of the property is paved and gated to provide off street parking for 8+ Cars. The rear of the property has a paved area providing space for entertaining the rest has been laid with artificial grass.

Oakwood Estates 7

FREEHOLD

DETACHED

STUDY

DOWNSTAIRS W.C

**GATED ACCESS** 

COUNCIL TAX - BAND F

FOUR BEDROOM

TWO RECEPTION ROOMS

ONE ENSUITE

CLOSE TO ALL LOCAL AMENITIES

Total Approximate Floor Area 1754 Square feet 163 Square metres