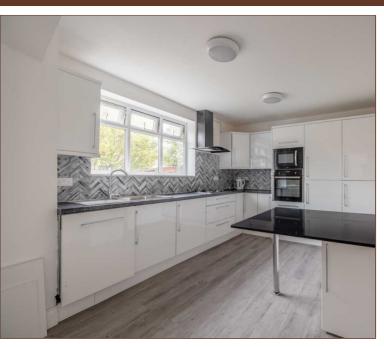

The property comprises large entrance hall with doors leading onto the study, dinning room, living room, kitchen area, and downstairs w.c. Stairs leading to the first floor with doors to bedrooms One, Two, Three and Four, family bathroom. Bedroom Two benefits from an ensuite shower room. The front of the property is paved and gated to provide off street parking for 8+ Cars. The rear of the property has a paved area providing space for entertaining the rest has been laid with artificial grass.