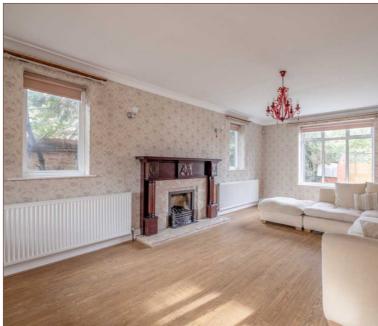

The property comprises large entrance hall with doors leading onto the study, dinning room, living room, kitchen area, and downstairs w.c. Stairs leading to the first floor with doors to bedrooms One, Two, Three and Four, family bathroom. Bedroom Two benefits from an ensuite shower room. The front of the property is paved and gated to provide off street parking for 8+ Cars. The rear of the property has a paved area providing space for entertaining the rest has been laid with artificial grass.