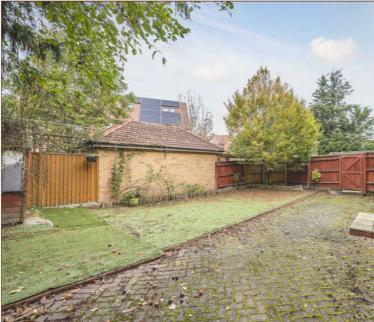

The property comprises large entrance hall with doors leading onto the study, dinning room, living room, kitchen area, and downstairs w.c. Stairs leading to the first floor with doors to bedrooms One, Two, Three and Four, family bathroom. Bedroom Two benefits from an ensuite shower room. The front of the property is paved and gated to provide off street parking for 8+ Cars. The rear of the property has a paved area providing space for entertaining the rest has been laid with artificial grass.

### Rear Garden

To the rear of the property the garden is mainly laid with artificial grass and a patio area perfect for entertaining.