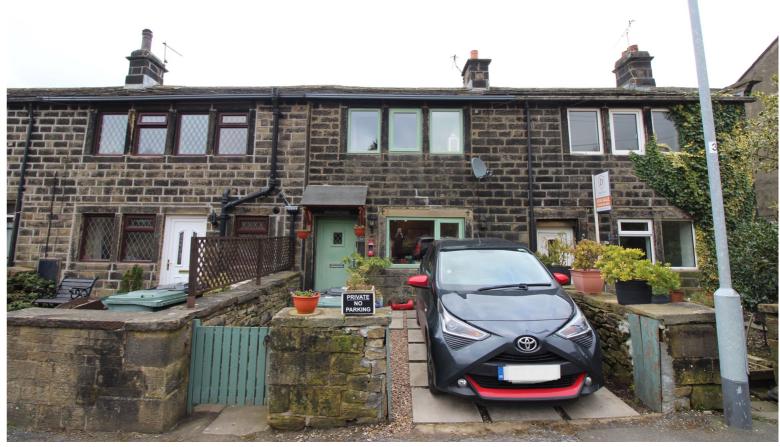

28 Cavendish Street
Keighley
BD21 3RG

£230,000

- Awaiting EPC
- Two Double Bedrooms
- Off-Road Parking

- Superbly Presented Terrace Cottage
- Modern Kitchen & Bathroom
- Extensive Rear Garden & Far Reaching Countryside Views

## **SUMMARY**

\*\*A SUPERBLY PRESENTED EXTENDED 2 BEDROOM TERRACE COTTAGE, SOUGHT AFTER VILLAGE LOCATION OF OXENHOPE WITH FABULOUS FAR REACHING VIEWS!!\*\* Having a lounge with wood burning stove, modern kitchen & bathroom, off-road parking, LARGE REAR GARDEN!! Awaiting EPC.

## **FULL DESCRIPTION**

Of interest to a variety of buyers is this superbly presented extended two bedroom terrace cottage situated in the sought after village location of Oxenhope with extensive rea garden and far reaching views. The accommodation comprises of the lounge having a wood burning stove, radiator, double glazed window to the front and useful cellar head storage. The kitchen has a range of modern base and wall mounted units, integrated oven, hob and extractor fan, double glazed windows and door leading to the rear garden. To the first floor there are two double bedrooms, the master having fitted wardrobes and the second bedroom having two double glazed windows enjoying far reaching views. The bathroom has a modern three piece suite in white comprising of a 'P' bath with shower over, WC, wash hand basin, double glazed Velux window. Externally there is off-road parking to the front, and an extensive rear garden with outbuilding, seating area, lawn, gravelled area, green house, far reaching countryside views. Viewing essential to fully appreciate, awaiting EPC.