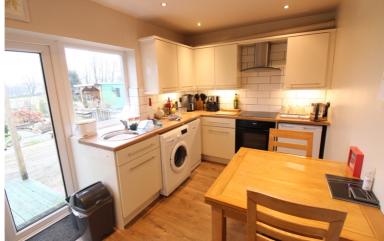

## **FULL DESCRIPTION**

Of interest to a variety of buyers is this superbly presented extended two bedroom terrace cottage situated in the sought after village location of Oxenhope with extensive rea garden and far reaching views. The accommodation comprises of the lounge having a wood burning stove, radiator, double glazed window to the front and useful cellar head storage. The kitchen has a range of modern base and wall mounted units, integrated oven, hob and extractor fan, double glazed windows and door leading to the rear garden. To the first floor there are two double bedrooms, the master having fitted wardrobes and the second bedroom having two double glazed windows enjoying far reaching views. The bathroom has a modern three piece suite in white comprising of a 'P' bath with shower over, WC, wash hand basin, double glazed Velux window. Externally there is off-road parking to the front, and an extensive rear garden with outbuilding, seating area, lawn, gravelled area, green house, far reaching countryside views. Viewing essential to fully appreciate, awaiting EPC.