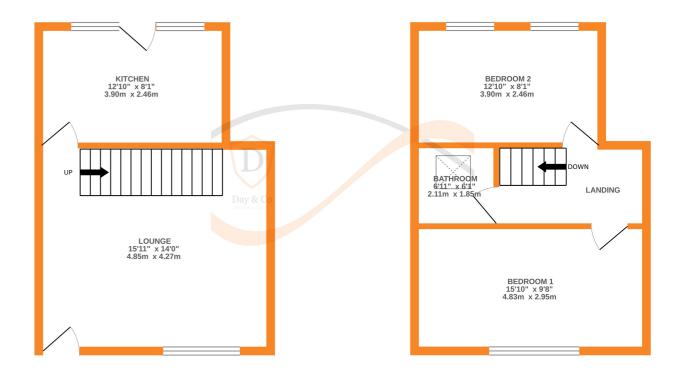

## **FULL DESCRIPTION**

Of interest to a variety of buyers is this superbly presented extended two bedroom terrace cottage situated in the sought after village location of Oxenhope with extensive rea garden and far reaching views. The accommodation comprises of the lounge having a wood burning stove, radiator, double glazed window to the front and useful cellar head storage. The kitchen has a range of modern base and wall mounted units, integrated oven, hob and extractor fan, double glazed windows and door leading to the rear garden. To the first floor there are two double bedrooms, the master having fitted wardrobes and the second bedroom having two double glazed windows enjoying far reaching views. The bathroom has a modern three piece suite in white comprising of a 'P' bath with shower over, WC, wash hand basin, double glazed Velux window. Externally there is off-road parking to the front, and an extensive rear garden with outbuilding, seating area, lawn, gravelled area, green house, far reaching countryside views. Viewing essential to fully appreciate, awaiting EPC.

GROUND FLOOR 1ST FLOOR

willist every attempt, as been installed to be trained to desire the activity of the incologiant contained in energy, ineascularities of doors, windows, rooms and any other items are approximate and no responsibility is taken for any error, omission or mis-statement. This plan is for illustrative purposes only and should be used as such by any prospective purchaser. The services, systems and appliances shown have not been tested and no guarantee as to their operability or efficiency can be given.