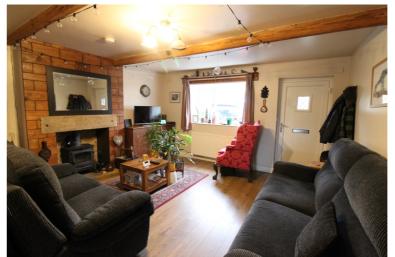

## **FULL DESCRIPTION**

Of interest to a variety of buyers is this superbly presented extended two bedroom terrace cottage situated in the sought after village location of Oxenhope with extensive rea garden and far reaching views. The accommodation comprises of the lounge having a wood burning stove, radiator, double glazed window to the front and useful cellar head storage. The kitchen has a range of modern base and wall mounted units, integrated oven, hob and extractor fan, double glazed windows and door leading to the rear garden. To the first floor there are two double bedrooms, the master having fitted wardrobes and the second bedroom having two double glazed windows enjoying far reaching views. The bathroom has a modern three piece suite in white comprising of a 'P' bath with shower over, WC, wash hand basin, double glazed Velux window. Externally there is off-road parking to the front, and an extensive rear garden with outbuilding, seating area, lawn, gravelled area, green house, far reaching countryside views. Viewing essential to fully appreciate, awaiting EPC.