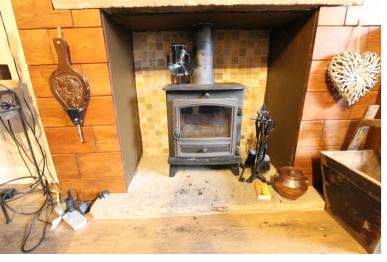

## **SUMMARY**

\*\*A SUPERBLY PRESENTED EXTENDED 2 BEDROOM TERRACE COTTAGE, SOUGHT AFTER VILLAGE LOCATION OF OXENHOPE WITH FABULOUS FAR REACHING VIEWS!!\*\* Having a lounge with wood burning stove, modern kitchen & bathroom, off-road parking, LARGE REAR GARDEN!! Awaiting EPC.

## **FULL DESCRIPTION**

Of interest to a variety of buyers is this superbly presented extended two bedroom terrace cottage situated in the sought after village location of Oxenhope with extensive rea garden and far reaching views. The accommodation comprises of the lounge having a wood burning stove, radiator, double glazed window to the front and useful cellar head storage. The kitchen has a range of modern base and wall mounted units, integrated oven, hob and extractor fan, double glazed windows and door leading to the rear garden. To the first floor there are two double bedrooms, the master having fitted wardrobes and the second bedroom having two double glazed windows enjoying far reaching views. The bathroom has a modern three piece suite in white comprising of a 'P' bath with shower over, WC, wash hand basin, double glazed Velux window. Externally there is off-road parking to the front, and an extensive rear garden with outbuilding, seating area, lawn, gravelled area, green house, far reaching countryside views. Viewing essential to fully appreciate, awaiting EPC.