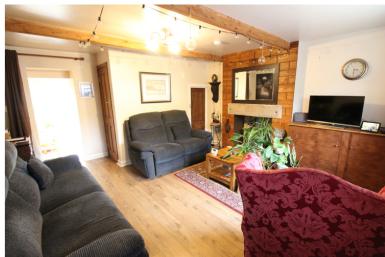

## **FULL DESCRIPTION**

Of interest to a variety of buyers is this superbly presented extended two bedroom terrace cottage situated in the sought after village location of Oxenhope with extensive rea garden and far reaching views. The accommodation comprises of the lounge having a wood burning stove, radiator, double glazed window to the front and useful cellar head storage. The kitchen has a range of modern base and wall mounted units, integrated oven, hob and extractor fan, double glazed windows and door leading to the rear garden. To the first floor there are two double bedrooms, the master having fitted wardrobes and the second bedroom having two double glazed windows enjoying far reaching views. The bathroom has a modern three piece suite in white comprising of a 'P' bath with shower over, WC, wash hand basin, double glazed Velux window. Externally there is off-road parking to the front, and an extensive rear garden with outbuilding, seating area, lawn, gravelled area, green house, far reaching countryside views. Viewing essential to fully appreciate, awaiting EPC.