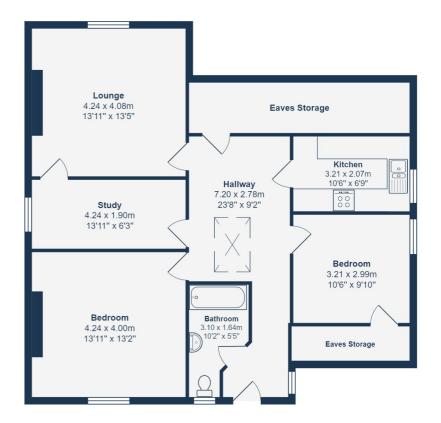

The property sits on top of an impressive Victorian building with over 800sqft and comprises; A large hallway with enough space for creating a lovely dining area and eaves storage, a spacious lounge at the front, two well-proportioned double bedrooms at the back, one of which includes eaves storage, a third bedroom ideal for a study, a kitchen & a three-piece white suite.

## Hallway

Pendant lights, double-glazed window, skylight, eaves storage, radiator, laminate flooring.

## Lounge

4.24m x 4.08m (13' 11" x 13' 5") Pendant light, double-glazed window, radiator, fitted carpet.

#### **Kitchen**

3.21m x 2.07m (10' 6" x 6' 9")

Spotlights, double-glazed window, matching wall and base units, stainless sink with mixer tap, electric oven, gas hob with overhead fan three piece white suite comprising of panel extractor, tiled walls & flooring.

### **Bedroom**

4.24m x 4.00m (13' 11" x 13' 1") Pendant light, double-glazed window, two radiators, fitted carpet.

#### **Bedroom**

3.21m x 2.99m (10' 6" x 9' 10") Pendant light, double-glazed window to side, radiator, eaves storage, fitted carpet.

## Study

Pendant light, double-glazed window, radiator, laminate flooring.

#### Bathroom

Circular ceiling light, double-glazed window, enclosed bath with shower attachment, wallmounted wash basin, low level WC, extractor fan, tiled walls & flooring.

# Like what you see?

Call 020 8852 0026 or email us at hithergreen@stanfordestates.london to arrange a viewing or request further information

Top Floor

Total Area: 76.0 m<sup>2</sup> ... 818 ft<sup>2</sup> (excluding eaves storage)

Drawn for Stanfords Sales & Lettings

This floorplan is for illustrative purposes only. Whilst every effort has been made to ensure the accuracy of the plan, the dimensions and total area are approximated only and should not be relied upon