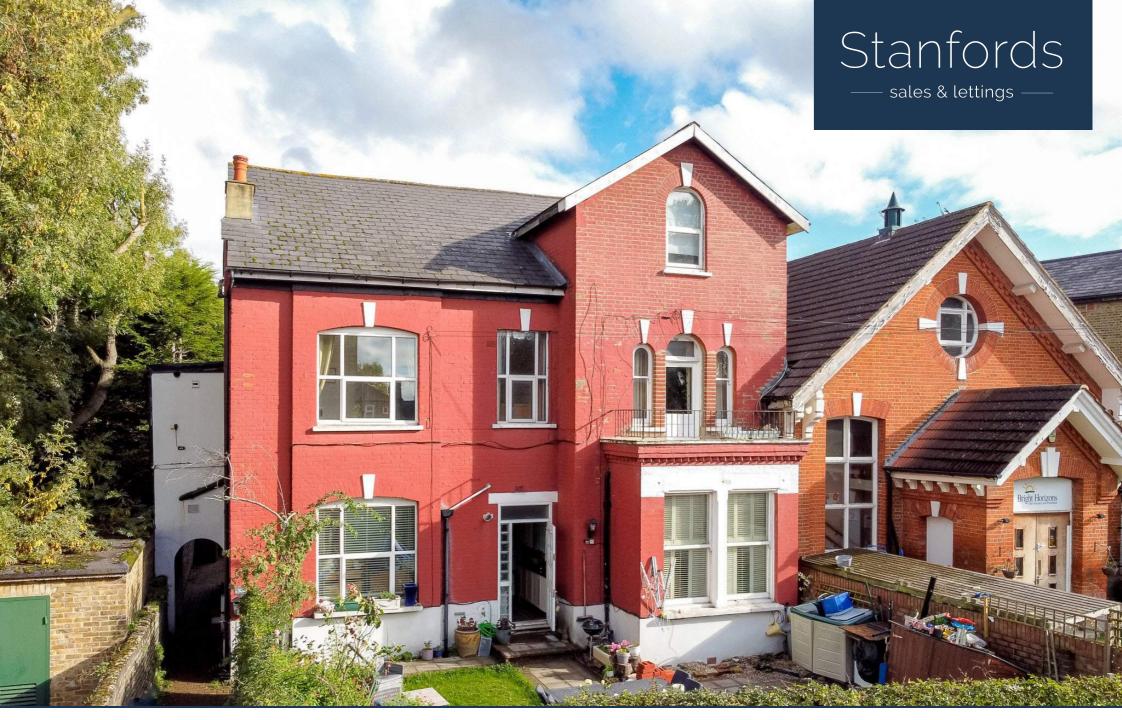

£375,000

3 bedroom maisonette

Old Road Hither Green

# Read all about it...

A three bedroom top floor maisonette located on Old Road, conveniently just a short walk from Hither Green Station and local shops. This area offers peaceful residential living with all the benefits that Hither Green has to offer.

The property sits on top of an impressive Victorian building with over 800sqft and comprises; A large hallway with enough space for creating a lovely dining area and eaves storage, a spacious lounge at the front, two well-proportioned double bedrooms at the back, one of which includes eaves storage, a third bedroom ideal for a study, a kitchen & a three-piece white suite.