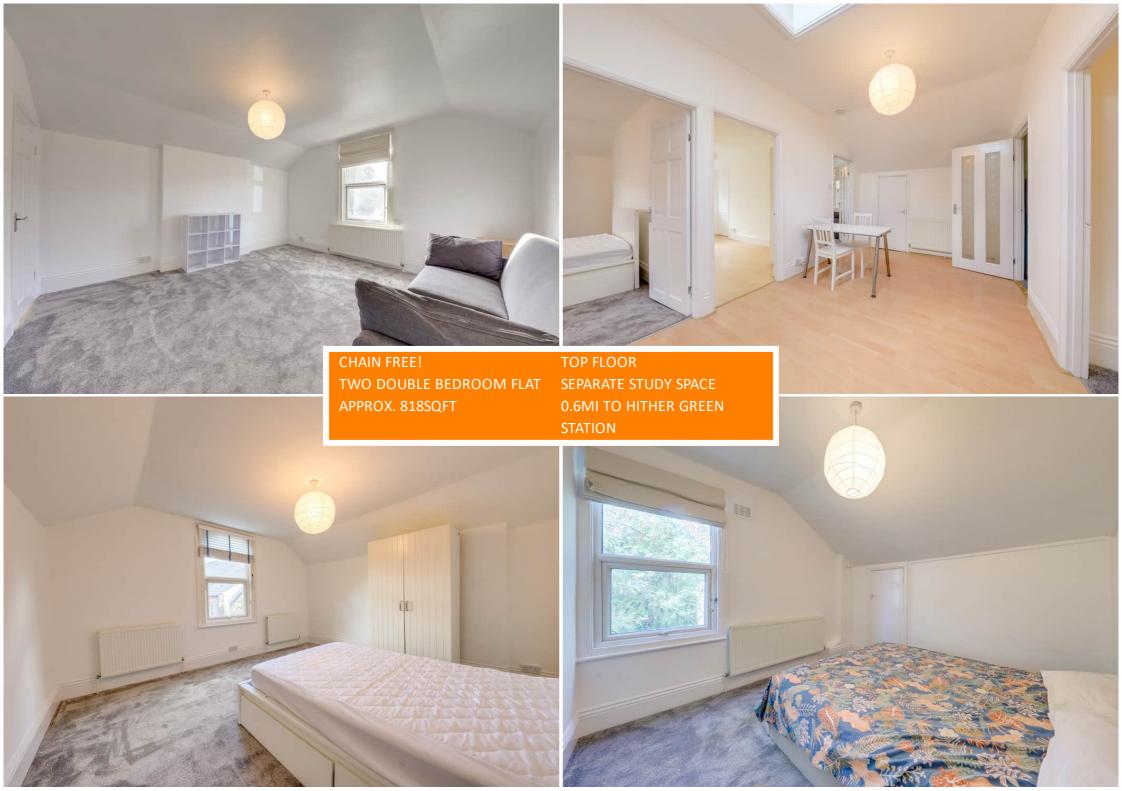

The property sits on top of an impressive Victorian building with over 800sqft and comprises; A large hallway with enough space for creating a lovely dining area and eaves storage, a spacious lounge at the front, two well-proportioned double bedrooms at the back, one of which includes eaves storage, a third bedroom ideal for a study, a kitchen & a three-piece white suite.

## Lounge

4.24m x 4.08m (13' 11" x 13' 5") Pendant light, double-glazed window, radiator, fitted carpet.

### **Bedroom**

4.24m x 4.00m (13' 11" x 13' 1") Pendant light, double-glazed window, two radiators, fitted carpet.

#### **Bedroom**

3.21m x 2.99m (10' 6" x 9' 10") Pendant light, double-glazed window to side, radiator, eaves storage, fitted carpet.

## Study

Pendant light, double-glazed window, radiator, laminate flooring.