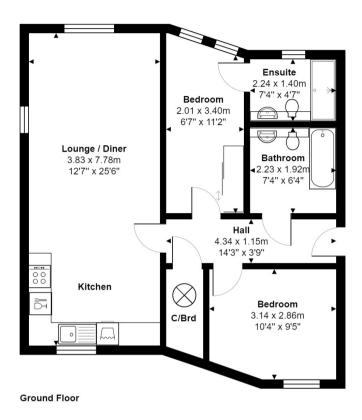

# FLOORPLAN

127a, High Street, Staines-upon-Thames, TW18 4PD 01784 451458 staines@gregory-brown.co.uk