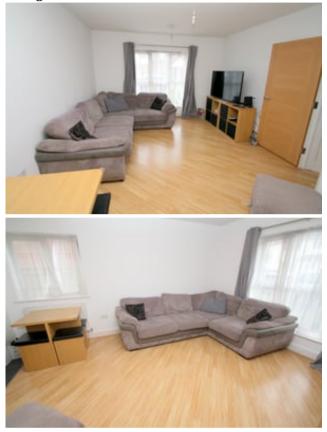

# Lounge/Diner

Front and side aspect UPVC double glazed window, light and power points, two radiators, wood-style flooring. Open to:

Kitchen

Rear aspect UPVC double glazed window, range of fitted units at eye and base level, roll edged worktops, 1 1/2 bowl sink drainer, built-in oven and hob with extractor over, integrated fridge/freezer, dishwasher and washing machine. Wall mounted boiler, tiled floor, downlighters.