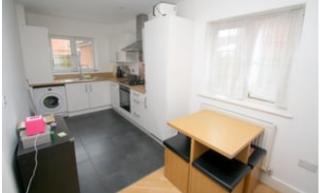

# Lounge/Diner

Front and side aspect UPVC double glazed window, light and power points, two radiators, wood-style flooring. Open to:

Kitchen

Rear aspect UPVC double glazed window, range of fitted units at eye and base level, roll edged worktops, 1 1/2 bowl sink drainer, built-in oven and hob with extractor over, integrated fridge/freezer, dishwasher and washing machine. Wall mounted boiler, tiled floor, downlighters.