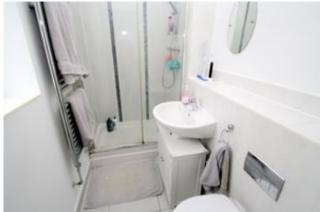

### **En-suite Shower Room**

Front aspect UPVC double glazed window, doubleshower, pedestal wash hand basin, low level W.C, partly tiled walls, heated towel rail, downlighters, extractor.