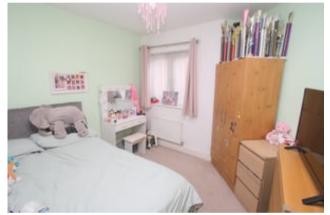

#### Bedroom 1

Front aspect UPVC double glazed windows, light and power points, radiator, built-in wardrobes.

### Bedroom 2

Rear aspect UPVC double glazed window, light and power points, radiator.