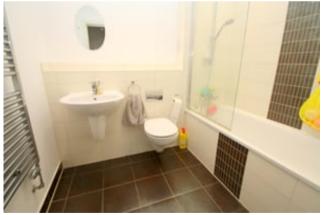

## Bathroom

Panel enclosed bath, low level W.C, wash hand basin, partly tiled walls, tiled floor, heated towel rail, downlighters, extractor.