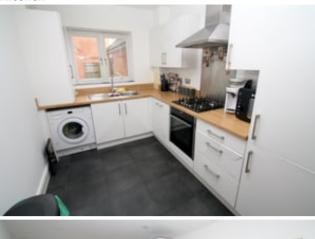

# Lounge/Diner

Front and side aspect UPVC double glazed window, light and power points, two radiators, wood-style flooring. Open to:

Kitchen

Rear aspect UPVC double glazed window, range of fitted units at eye and base level, roll edged worktops, 1 1/2 bowl sink drainer, built-in oven and hob with extractor over, integrated fridge/freezer, dishwasher and washing machine. Wall mounted boiler, tiled floor, downlighters.