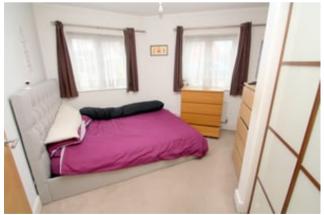

#### Bedroom 1

Front aspect UPVC double glazed windows, light and power points, radiator, built-in wardrobes.