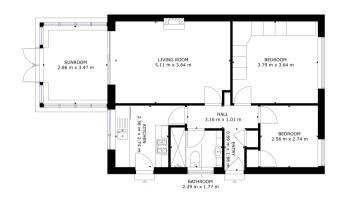

2 Bedroom(s), Bungalow, Freehold

Stoops Lane, Bessacarr.









- 3D Virtual Tour Available
- Sought After Location in Bessacarr
- Garage and Driveway
- Modern Bathroom
- Two Bedrooms

- Semi Detached Bungalow
- No Chain
- Conservatory
- Patio Area and Shed

£195,000 For Sale

Book your viewing today Tel: 01302 247754



We make it happen.

### **Owner's View**

3D Virtual Tour Available- Take a closer, more detailed look around via our 3D Virtual Tour! Don't forget that you can also check availability for viewings online via a visit to our website...

### **Ground Floor**

### Floor Plan



GROSS INTERNAL ARE

🔀 Matterport

### Living Room



### Bedroom



All measurements provided are approximate and should be verified before exchange of contracts. No appliances have been tested and should be checked to ensure they are in good working order.



We make it happen.

Kitchen



Bedroom





# We make it happen.

Tel: 01302 247754 Email: info@thepropertyhive.co.uk Web: www.thepropertyhive.co.uk

#### Bathroom





External

Front Aspect



All measurements provided are approximate and should be verified before exchange of contracts. No appliances have been tested and should be checked to ensure they are in good working order.



## We make it happen.

Tel: 01302 247754 Email: info@thepropertyhive.co.uk Web: www.thepropertyhive.co.uk

**Back Garden** 



### **Property Informa