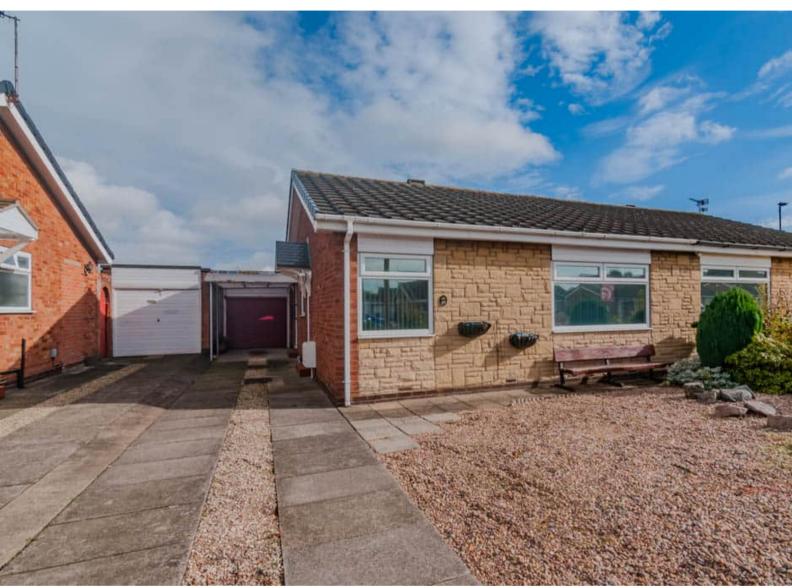

2 Bedroom(s), Bungalow, Freehold

Stoops Lane, Bessacarr.

- 3D Virtual Tour Available
- Sought After Location in Bessacarr
- Garage and Driveway
- Modern Bathroom
- Two Bedrooms

- Semi Detached Bungalow
- No Chain
- Conservatory
- Patio Area and Shed

#### Bathroom

External

Front Aspect

All measurements provided are approximate and should be verified before exchange of contracts. No appliances have been tested and should be checked to ensure they are in good working order.