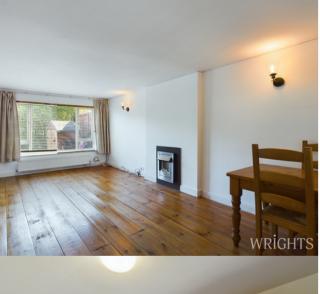

#### Lounge

Front aspect double window, wood effect flooring, fitted radiator, fireplace. Doors leading to: