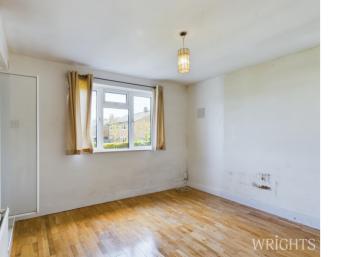

#### **Bedroom Two**

 $2.68m \times 2.75m$  (8' 10" x 9' 0") Front aspect double glazed window. Wood effect flooring, built in cupboard.

# **Bedroom Three**

 $1.99 \mathrm{m} \times 3.91 \mathrm{m}$  (6' 6" x 12' 10") Rear aspect double glazed window, wood effect flooring, fitted radiator.

#### **Bedroom Four**

 $1.95m \times 2.84m$  (6' 5" x 9' 4") Rear aspect double glazed window, wood effect flooring, fitted radiator.