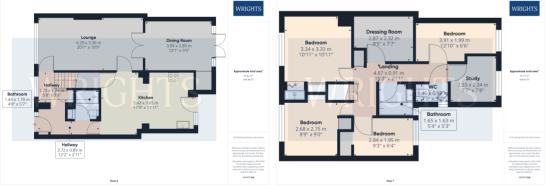

The ground floor accommodation benefits from a welcoming entrance hallway, spacious Lounge, separate dining room, good sized fitted kitchen and well appointed shower room. The first floor accommodation offers versatile living via four spacious bedrooms, a separate dressing room that could also be used as bedroom five and an additional study. There is also a family bathroom and separate W/C.

### Hallway

Via part glazed entrance door, fitted radiator, tiled flooring, stairs to first floor, doors off to:

# **Downstairs Shower Room**

Shower, low level WC, wash hand basin.

#### Lounge

Front aspect double window, wood effect flooring, fitted radiator, fireplace. Doors leading to:

# **Dining Room**

Double glazed French doors leading to rear garden. Wood effect flooring, fitted radiator, Built in storage cupboard.

# Kitchen

 $3.65 \text{m} \times 5.43 \text{m}$  (12' 0" x 17' 10") Rear aspect double glazed window and matching door leading to rear garden. Range of matching wall and base units with worktops over with inset polycarbonate sink unit with mixer taps. Space for appliances., tiled flooring, wall mounted radiator.

# First Floor Landing

Stairs from ground floor, loft access, doors leading off to:

# **Bedroom One**

3.33m x 3.34m (10' 11" x 10' 11") Front aspect double glazed window. wood effect flooring, fitted radiator, Shower cubicle.

#### **Bedroom Two**

 $2.68m \times 2.75m$  (8' 10" x 9' 0") Front aspect double glazed window. Wood effect flooring, built in cupboard.

# **Bedroom Three**

 $1.99 \mathrm{m} \times 3.91 \mathrm{m}$  (6' 6" x 12' 10") Rear aspect double glazed window, wood effect flooring, fitted radiator.

#### **Bedroom Four**

 $1.95m \times 2.84m$  (6' 5" x 9' 4") Rear aspect double glazed window, wood effect flooring, fitted radiator.

### Dressing Room / Bedroom Five

 $2.32m \times 2.87m (7' 7" \times 9' 5")$  Velux window, wood effect flooring, fitted radiator.

#### Study

 $2.33 \text{m} \times 2.34 \text{m}$  (7' 8" x 7' 8") Rear aspect double glazed window, fitted radiator.

# Family Bathroom

Rear aspect double glazed opaque window. Panel enclosed bath with independent shower unit over, wash hand basin with vanity unit, heated towel rail, fully tiled walls and flooring.

### Separate WC

Side aspect double glazed opaque window. Low flush WC, wash hand basin, fully tiled walls. heated towel rail.