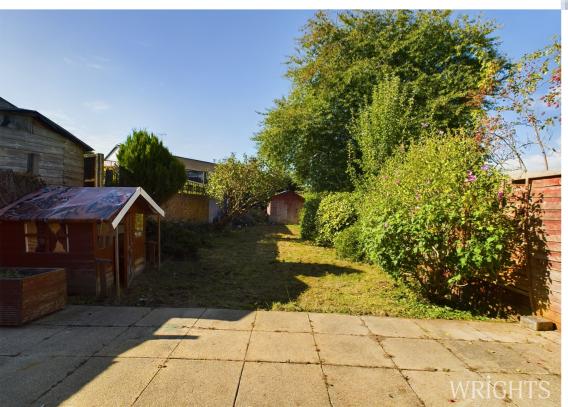

#### Rear Garden

Large patio area for entertaining leading to lawned area with mature shrubs and trees complemented by perimeter fencing.