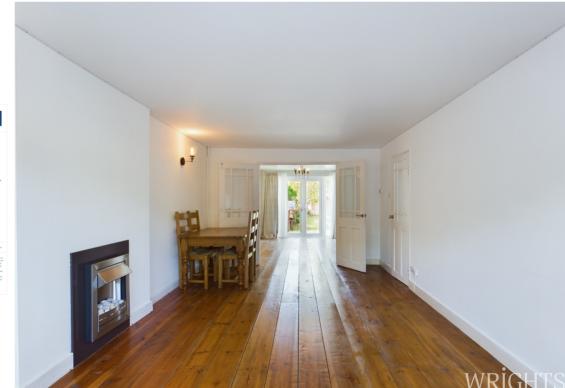

#### Lounge

Front aspect double window, wood effect flooring, fitted radiator, fireplace. Doors leading to:

# **Dining Room**

Double glazed French doors leading to rear garden. Wood effect flooring, fitted radiator, Built in storage cupboard.