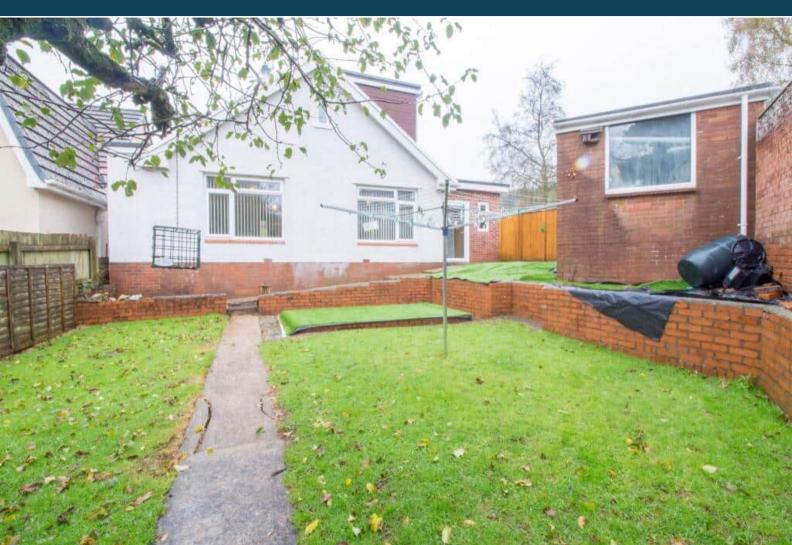

The council tax band is F.

The interior of this beautifully presented property comprises a spacious living room, utility room, w/c, wet room, 2 bedrooms and fitted kitchen on the ground floor. The first floor consists of the main bedroom and bathroom. The exterior boasts a private rear garden, perfect for enjoying the summer months.