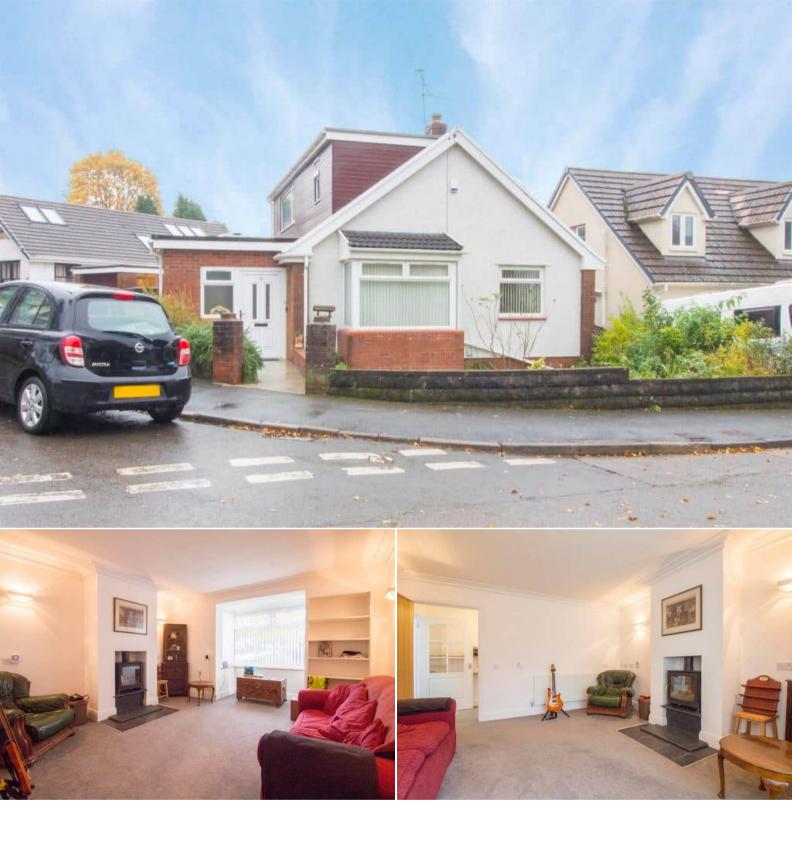

## Llwyn Onn Cardiff

Bettermove are proud to present this 3 bedroom detached house in Cardiff available with no forward chain.

The property benefits from double glazing, gas central heating throughout and has off street parking available via the driveway and garage.

The council tax band is F.

The interior of this beautifully presented property comprises a spacious living room, utility room, w/c, wet room, 2 bedrooms and fitted kitchen on the ground floor. The first floor consists of the main bedroom and bathroom. The exterior boasts a private rear garden, perfect for enjoying the summer months.