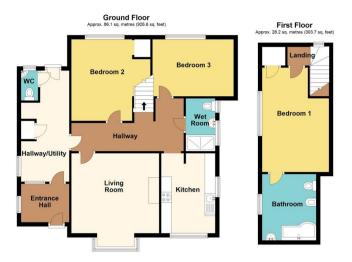

The council tax band is F.

The interior of this beautifully presented property comprises a spacious living room, utility room, w/c, wet room, 2 bedrooms and fitted kitchen on the ground floor. The first floor consists of the main bedroom and bathroom. The exterior boasts a private rear garden, perfect for enjoying the summer months.

Total area: approx. 114.3 sq. metres (1230.3 sq. feet)

20-22 Bridge End, Leeds, LS1 4DJ t: 0330 004 0050 e: hello@bettermove.co.uk www.bettermove.co.uk

Please Note: These particulars, whist believed to be accurate are set out as a general outline only for guidance and do not constitute any part of an offer or contract. Intending purchasers should not rely on them as statements of representations of fact, but must satisfy themselves by inspection or otherwise as to their accuracy. No person in this firm's employment has the authority to make or give any representation or warranty in respect of the property.