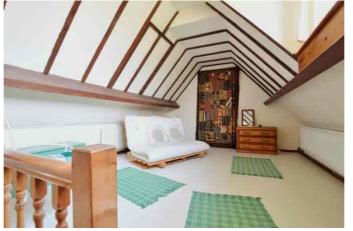

## Description

A wonderfully versatile, unique property, positioned in a large plot, set back from the road, offering lovely views and great privacy. The good size accommodation includes a reception hall, living room with feature wood burner, dining room, kitchen with some integrated appliances, and a garden room with doors leading to the rear garden. There are also 2 double bedrooms and a recently refitted shower room. The loft space has been partially converted and is used as an occasional bedroom with access to 2 large attic spaces (please note this has not been converted to current building regulations). Externally, there is a lovely mature garden with patio area and an abundance of trees and shrubs. At the front, there is a gravelled driveway and parking for 8-10 vehicles. The property further benefits from gas central heating and double glazing. Tewkesbury Borough Council Tax Band E.