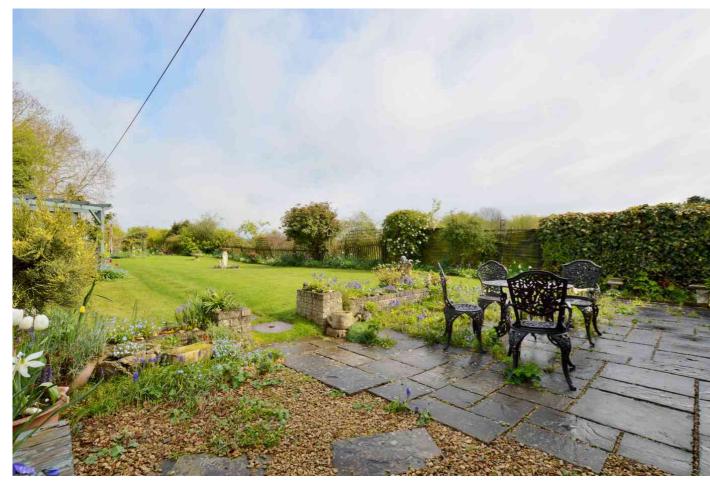

## Description

A wonderfully versatile, unique property, positioned in a large plot, set back from the road, offering lovely views and great privacy. The good size accommodation includes a reception hall, living room with feature wood burner, dining room, kitchen with some integrated appliances, and a garden room with doors leading to the rear garden. There are also 2 double bedrooms and a recently refitted shower room. The loft space has been partially converted and is used as an occasional bedroom with access to 2 large attic spaces (please note this has not been converted to current building regulations). Externally, there is a lovely mature garden with patio area and an abundance of trees and shrubs. At the front, there is a gravelled driveway and parking for 8-10 vehicles. The property further benefits from gas central heating and double glazing. Tewkesbury Borough Council Tax Band E.