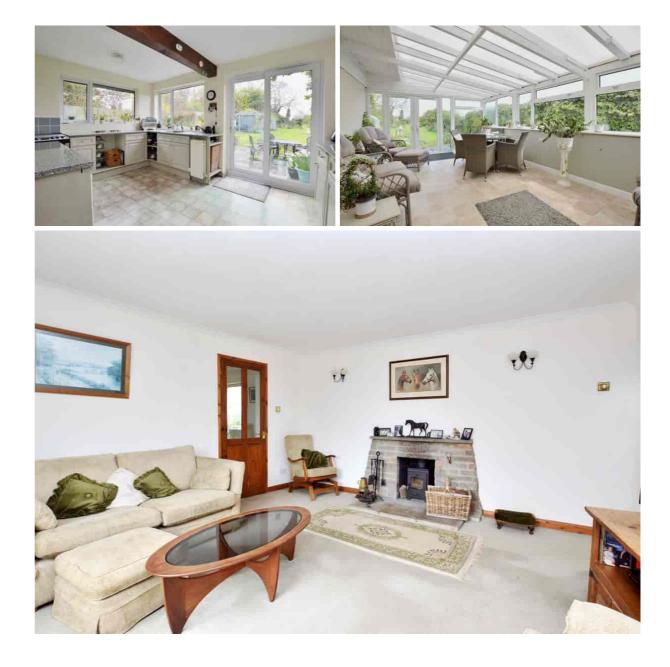

## Description

A wonderfully versatile, unique property, positioned in a large plot, set back from the road, offering lovely views and great privacy. The good size accommodation includes a reception hall, living room with feature wood burner, dining room, kitchen with some integrated appliances, and a garden room with doors leading to the rear garden. There are also 2 double bedrooms and a recently refitted shower room. The loft space has been partially converted and is used as an occasional bedroom with access to 2 large attic spaces (please note this has not been converted to current building regulations). Externally, there is a lovely mature garden with patio area and an abundance of trees and shrubs. At the front, there is a gravelled driveway and parking for 8-10 vehicles. The property further benefits from gas central heating and double glazing. Tewkesbury Borough Council Tax Band E.