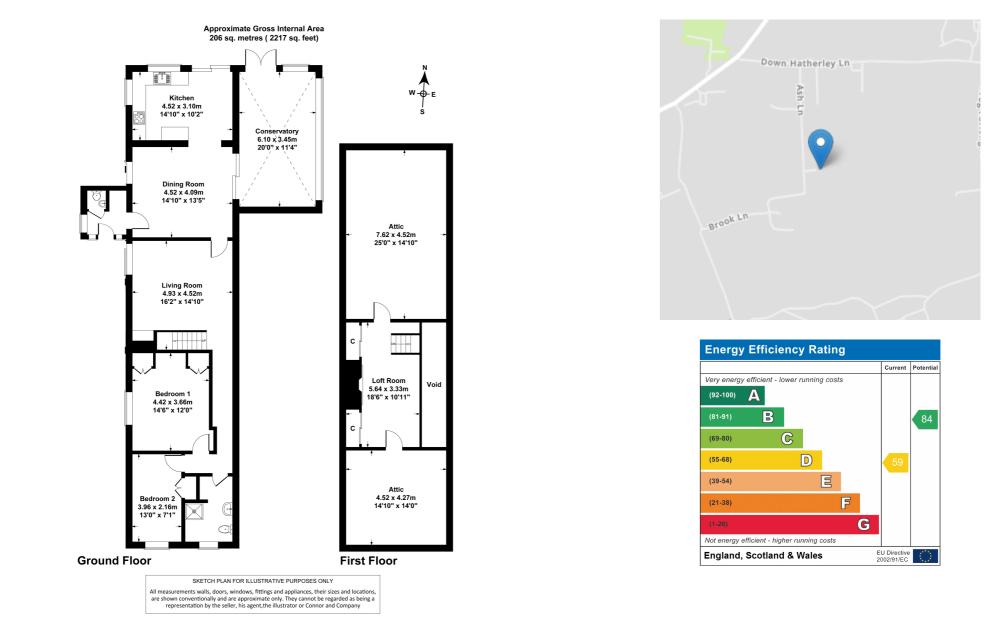

APRROX 2000FT<sup>2</sup> • entrance hall • living room • dining room • kitchen • conservatory • 2 double bedrooms • shower room • loft room • ample parking • large garden

## Description

A wonderfully versatile, unique property, positioned in a large plot, set back from the road, offering lovely views and great privacy. The good size accommodation includes a reception hall, living room with feature wood burner, dining room, kitchen with some integrated appliances, and a garden room with doors leading to the rear garden. There are also 2 double bedrooms and a recently refitted shower room. The loft space has been partially converted and is used as an occasional bedroom with access to 2 large attic spaces (please note this has not been converted to current building regulations). Externally, there is a lovely mature garden with patio area and an abundance of trees and shrubs. At the front, there is a gravelled driveway and parking for 8-10 vehicles. The property further benefits from gas central heating and double glazing. Tewkesbury Borough Council Tax Band E.