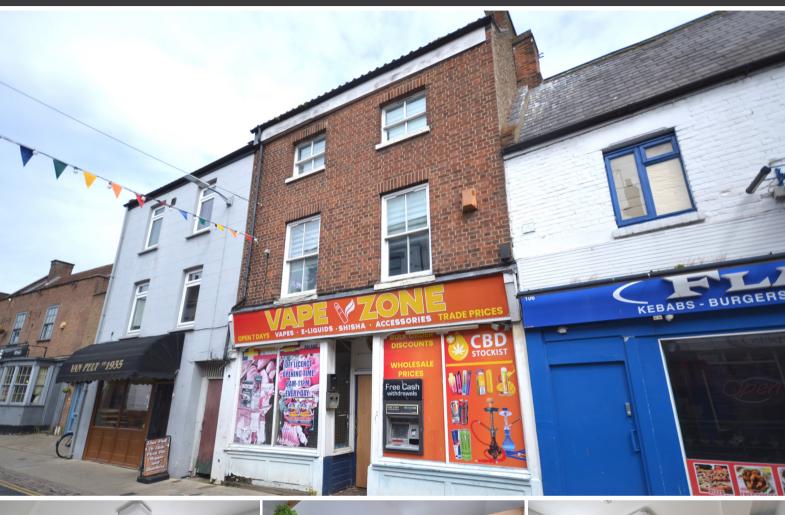

# 107 Norfolk Street, King's Lynn, Norfolk PE30 1AQ

£350,000

A fantastic mixed use investment opportunity situated in King's Lynn Town Centre, comprising of a commercial retail unit to the ground floor, and three apartments situated over the three storeys (1 x 2 bedroom apartment and 2 x 1 bedroom apartments)

The commercial unit is currently vacant and the three apartments are tenanted.

Furthermore, there is off road parking for numerous vehicles to the rear, gas central heating throughout and the potentials to extend/redevelop further (subject to planning permission).

# Shop Front

13' 0" x 32' 1" (3.96m x 9.78m) Tiled flooring, two windows facing to front, under stairs storage room.