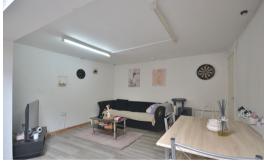

## Flat One

12' 09" x 16' 09" (3.89m x 5.11m) Kitchen living area, laminate flooring, fitted kitchen units, stainless steel sink, oven and hob with over head extractor, space for washing machine and fridge freezer, one radiator, two windows, under stairs cupboard.

## Flat Two

11' 06" x 19' 0" (3.51m x 5.79m) Kitchen living area, laminate flooring, one radiator, two double glazed windows, fitted kitchen units, stainless steel sink, oven hob with over head extractor, space for washing machine and fridge freezer.

# Flat Three

14' 03" x 14' 01" (4.34m x 4.29m) Kitchen Living area, laminate flooring, fitted kitchen units, stainless steel sink, oven hob with overhead extractor, space for washing machine and fridge freezer, one radiator, one double glazed