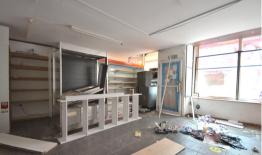

# Shop Front

13' 0" x 32' 1" (3.96m x 9.78m) Tiled flooring, two windows facing to front, under stairs storage room.