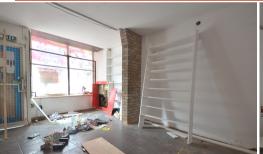

# Shop Front

13' 0" x 32' 1" (3.96m x 9.78m) Tiled flooring, two windows facing to front, under stairs storage room.