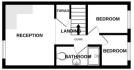

## Bedroom

11' 11" x 12' 11" (3.63m x 3.94m) Fitted carpet, one radiator, one double glazed window.

#### Bathroom

4' 01" x 12' 04" (1.24m x 3.76m) Low flush w/c, pedestal sink, shower cubical, one radiator, one double glazed window.

## Bedroom

14' 01" x 13' 0" (4.29m x 3.96m) Laminate flooring, one radiator, one double glazed window.

## Bathroom

6' 0" x 7' 5" (1.83m x 2.26m) Low flush w/c. pedestal sink, one radiator, shower cubical.

# Flat Three

14' 03" x 14' 01" (4.34m x 4.29m) Kitchen Living area, laminate flooring, fitted kitchen units, stainless steel sink, oven hob with overhead extractor, space for washing machine and fridge freezer, one radiator, one double glazed