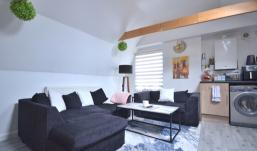

## Flat One

12' 09" x 16' 09" (3.89m x 5.11m) Kitchen living area, laminate flooring, fitted kitchen units, stainless steel sink, oven and hob with over head extractor, space for washing machine and fridge freezer, one radiator, two windows, under stairs cupboard.

## Flat Two

11' 06" x 19' 0" (3.51m x 5.79m) Kitchen living area, laminate flooring, one radiator, two double glazed windows, fitted kitchen units, stainless steel sink, oven hob with over head extractor, space for washing machine and fridge freezer.

# Flat Three

14' 03" x 14' 01" (4.34m x 4.29m) Kitchen Living area, laminate flooring, fitted kitchen units, stainless steel sink, oven hob with overhead extractor, space for washing machine and fridge freezer, one radiator, one double glazed