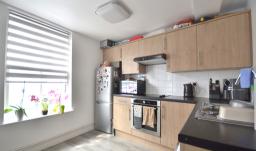

## Flat One

12' 09" x 16' 09" (3.89m x 5.11m) Kitchen living area, laminate flooring, fitted kitchen units, stainless steel sink, oven and hob with over head extractor, space for washing machine and fridge freezer, one radiator, two windows, under stairs cupboard.

## Flat Two

11' 06" x 19' 0" (3.51m x 5.79m) Kitchen living area, laminate flooring, one radiator, two double glazed windows, fitted kitchen units, stainless steel sink, oven hob with over head extractor, space for washing machine and fridge freezer.

# Flat Three

14' 03" x 14' 01" (4.34m x 4.29m) Kitchen Living area, laminate flooring, fitted kitchen units, stainless steel sink, oven hob with overhead extractor, space for washing machine and fridge freezer, one radiator, one double glazed