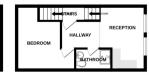

# Shop Front

13' 0" x 32' 1" (3.96m x 9.78m) Tiled flooring, two windows facing to front, under stairs storage room.

## **Entrance To Flats**

Tiled flooring, storage cupboard housing electrics.

## Flat One

12' 09" x 16' 09" (3.89m x 5.11m) Kitchen living area, laminate flooring, fitted kitchen units, stainless steel sink, oven and hob with over head extractor, space for washing machine and fridge freezer, one radiator, two windows, under stairs cupboard.

## Flat Two

11' 06" x 19' 0" (3.51m x 5.79m) Kitchen living area, laminate flooring, one radiator, two double glazed windows, fitted kitchen units, stainless steel sink, oven hob with over head extractor, space for washing machine and fridge freezer.