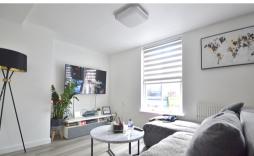

## Flat One

12' 09" x 16' 09" (3.89m x 5.11m) Kitchen living area, laminate flooring, fitted kitchen units, stainless steel sink, oven and hob with over head extractor, space for washing machine and fridge freezer, one radiator, two windows, under stairs cupboard.

## Flat Two

11' 06" x 19' 0" (3.51m x 5.79m) Kitchen living area, laminate flooring, one radiator, two double glazed windows, fitted kitchen units, stainless steel sink, oven hob with over head extractor, space for washing machine and fridge freezer.

# Flat Three

14' 03" x 14' 01" (4.34m x 4.29m) Kitchen Living area, laminate flooring, fitted kitchen units, stainless steel sink, oven hob with overhead extractor, space for washing machine and fridge freezer, one radiator, one double glazed