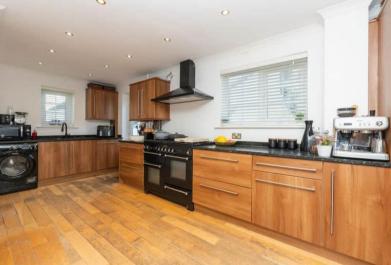

The interior of this well presented property comprises a spacious and open plan fitted kitchen and dining room, living room and a convenient WC on the ground floor. The first floor consists of four bedrooms including the master bedroom with an ensuite bathroom and the family bathroom. The exterior boasts a private west-facing rear garden, perfect for enjoying the summer months.