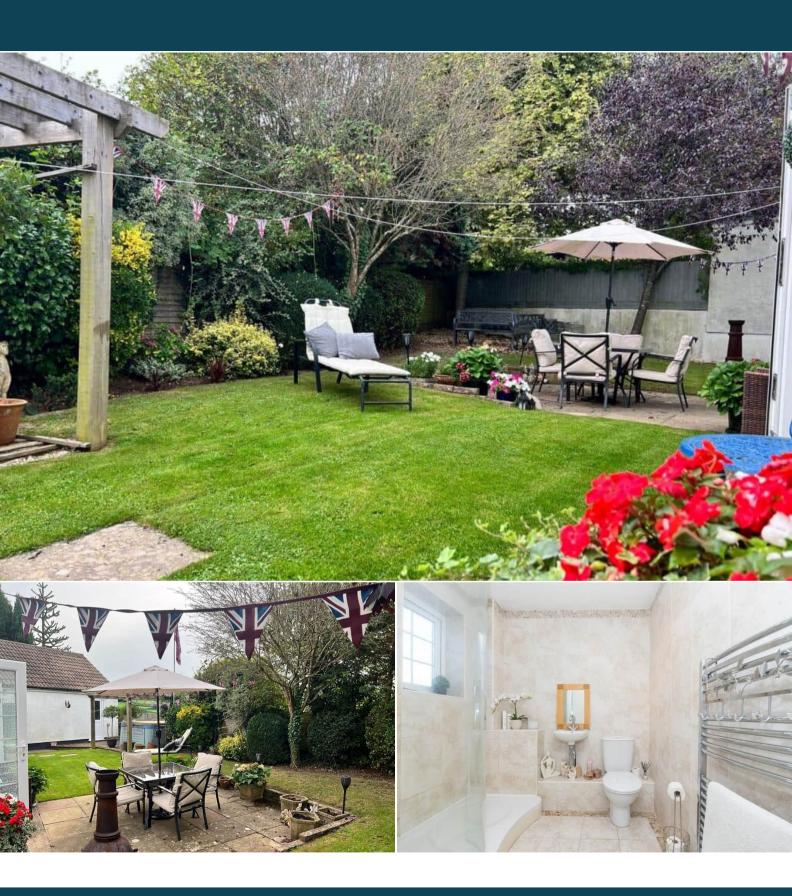

The interior of this well presented property comprises a spacious and open plan fitted kitchen and dining room, living room and a convenient WC on the ground floor. The first floor consists of four bedrooms including the master bedroom with an ensuite bathroom and the family bathroom. The exterior boasts a private west-facing rear garden, perfect for enjoying the summer months.