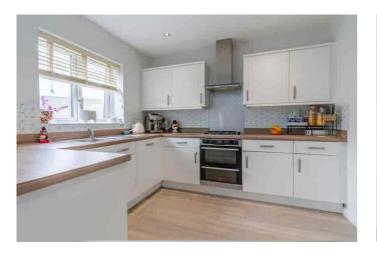

### Description

An impressive family home, understood to have been the ex-show home, built by 'Persimmon Homes' in 2017. This spacious property has been sympathetically extended by the current owners and is situated within this highly sought after location close to schools and amenities. The welcoming reception hall gives access to the integral garage, cloakroom, light and airy living room, and an impressive kitchen/dining room which opens into the extended family room. The well appointed kitchen has a range of matching wall and base units, integral dishwasher, electric double oven and gas hob. The extended family room is fitted with bespoke blinds and French doors which lead to the rear garden. The utility room has plumbing for the washing machine and useful side pedestrian door. On the first floor, there are 5 good size bedrooms, an en suite shower/bathroom, and family bathroom with a white matching suite. Externally, the enclosed rear garden is laid mainly to lawn with a paved patio area and gated side access. The integral garage is equipped with an electric car charging point. There is a tarmacadam driveway providing ample off-road parking with further additional parking provided.