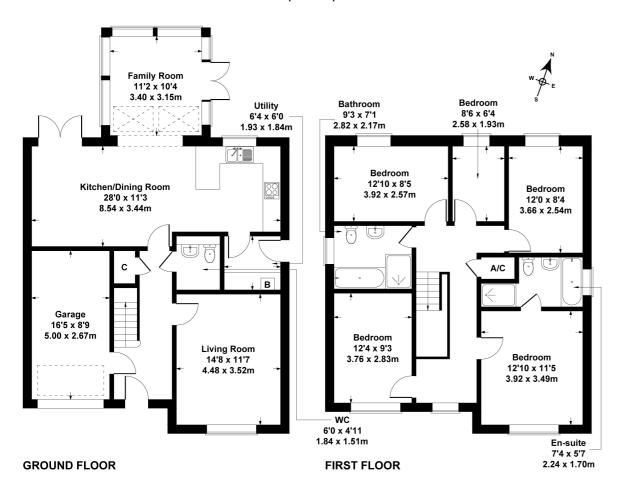

### 2 Emerald Place

Approximate Gross Internal Area 1798 sq ft - 167 sq m

### SKETCH PLAN FOR ILLUSTRATIVE PURPOSES ONLY

All measurements walls, doors, windows, fittings and appliances, their sizes and locations, are approximate only. They cannot be regarded as being a representation by the seller, nor their agent.