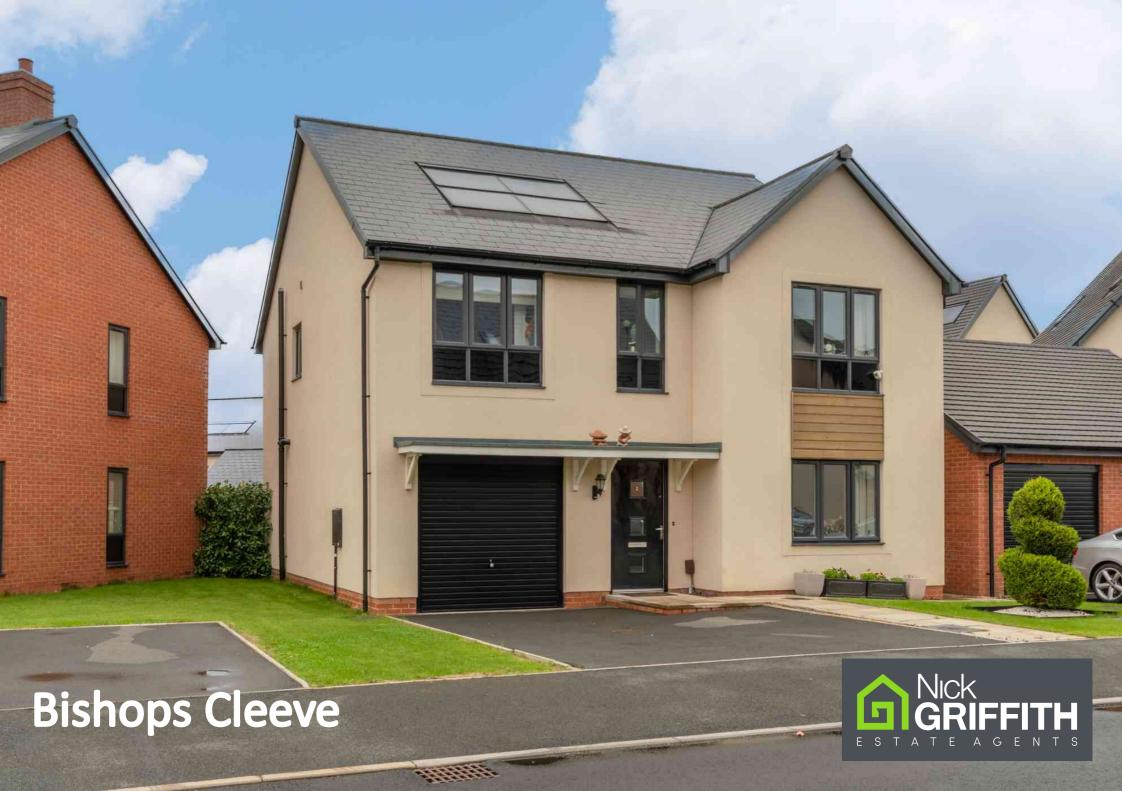

## **Bishops Cleeve**

# Emerald Place, Bishops Cleeve, Cheltenham, GL52 7ZA

# £565,000 Freehold

A beautifully presented 5 bedroom, detached, family home with an additional open plan family room, situated within this desirable residential development, close to local amenities.

FIVE BEDROOMS • living room • impressive kitchen/dining/family room • utility & cloakroom • ensuite shower and bathroom • enclosed rear garden • integral garage and driveway • additional parking spaces • electric car charger point • solar panels • desirable location

### Description

An impressive family home, understood to have been the ex-show home, built by 'Persimmon Homes' in 2017. This spacious property has been sympathetically extended by the current owners and is situated within this highly sought after location close to schools and amenities. The welcoming reception hall gives access to the integral garage, cloakroom, light and airy living room, and an impressive kitchen/dining room which opens into the extended family room. The well appointed kitchen has a range of matching wall and base units, integral dishwasher, electric double oven and gas hob. The extended family room is fitted with bespoke blinds and French doors which lead to the rear garden. The utility room has plumbing for the washing machine and useful side pedestrian door. On the first floor, there are 5 good size bedrooms, an en suite shower/bathroom, and family bathroom with a white matching suite. Externally, the enclosed rear garden is laid mainly to lawn with a paved patio area and gated side access. The integral garage is equipped with an electric car charging point. There is a tarmacadam driveway providing ample off-road parking with further additional parking provided.