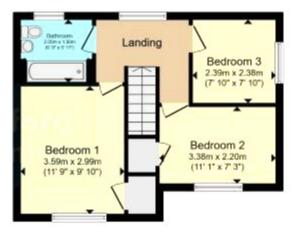

Ground Floor

First Floor

Total floor area 76.2 sq.m. (820 sq.ft.) approx

This floorplan is for illustrative purposes only and is not drawn to scale. Measurements, floor-areas, openings and orientations are approximate. They should not be relied upon for any purpose and do not form any part of an agreement. No liability is taken for any error or mis-statement. All parties must rely on their own inspections.