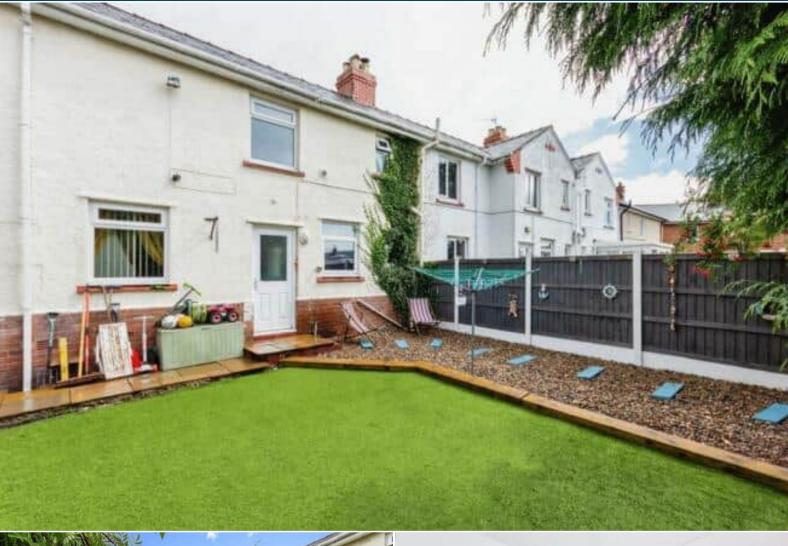

The interior of this well presented property comprises a spacious living room and fitted kitchen with dining area on the ground floor. The first floor consists of 3 bedrooms and the family bathroom. The exterior boasts a private rear garden, perfect for enjoying the summer months.