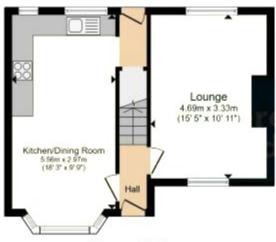

Ground Floor

First Floor

Total floor area 76.2 sq.m. (820 sq.ft.) approx

This floorplan is for illustrative purposes only and is not drawn to scale. Measurements, floor-areas, openings and orientations are approximate. They should not be relied upon for any purpose and do not form any part of an agreement. No liability is taken for any error or mis-statement. All parties must rely on their own inspections.