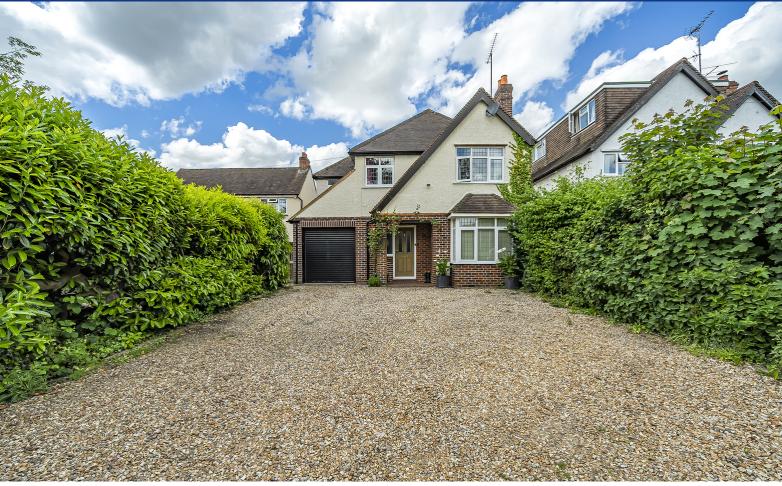

## Loddon Bridge Road, Woodley, Reading, Berkshire. RG5 4BL.

£850,000 Freehold

- Rarely available 1930s-built five-bedroom detached family home
- Located in sought-after residential area near Woodley Precinct
- Excellent transport links with A329(M) nearby
- · Large plot with off-road parking for several cars
- Spacious rear garden with solar-powered swimming pool
- Outbuilding used as games room with separate decking area
- Generous downstairs accommodation including living room and snug with feature fireplaces
- Lovely refitted kitchen/dining room with vaulted ceiling and skylight
- Five bedrooms and refitted family bathroom on first floor