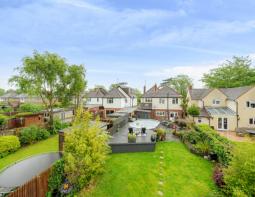

## Loddon Bridge Road, Woodley, Reading, Berkshire. RG5 4BL.

£850,000 Freehold

- Rarely available 1930s-built five-bedroom detached family home
- Located in sought-after residential area near Woodley Precinct
- Excellent transport links with A329(M) nearby
- · Large plot with off-road parking for several cars
- Spacious rear garden with solar-powered swimming pool
- Outbuilding used as games room with separate decking area
- Generous downstairs accommodation including living room and snug with feature fireplaces
- Lovely refitted kitchen/dining room with vaulted ceiling and skylight
- Five bedrooms and refitted family bathroom on first floor