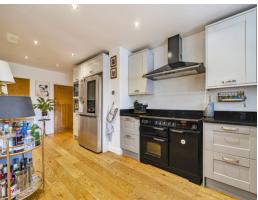

## Loddon Bridge Road, Woodley, Reading, Berkshire. RG5 4BL.

£850,000 Freehold

- Rarely available 1930s-built five-bedroom detached family home
- Located in sought-after residential area near Woodley Precinct
- Excellent transport links with A329(M) nearby
- · Large plot with off-road parking for several cars
- Spacious rear garden with solar-powered swimming pool
- Outbuilding used as games room with separate decking area
- Generous downstairs accommodation including living room and snug with feature fireplaces
- Lovely refitted kitchen/dining room with vaulted ceiling and skylight
- Five bedrooms and refitted family bathroom on first floor