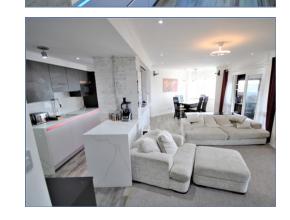

## £375,000 Leasehold

- Luxury Penthouse apartment
- Central Milton Keynes
- Three bedrooms
- Open plan lounge /diner
- En-suite to master bedroom
- Single garage & off road parking
- Private residents garden
- £2000 per year- service charge
- 998 Years On Lease
- EPC-C
- Causail Tay Dand F