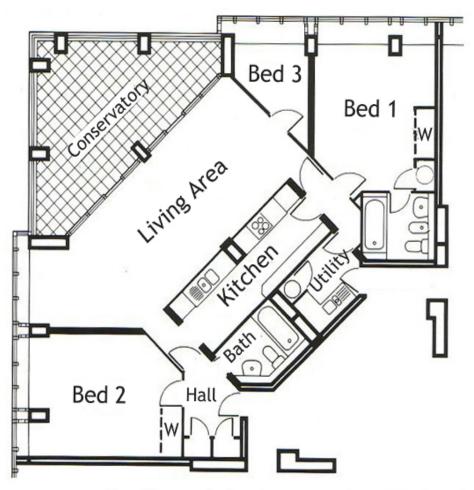

## £375,000 Leasehold

- Luxury Penthouse apartment
- Central Milton Keynes
- Three bedrooms
- Open plan lounge /diner
- En-suite to master bedroom
- Single garage & off road parking
- Private residents garden
- £2000 per year- service charge
- 998 Years On Lease
- EPC-C
- Causail Tay Dand F

Floor Plans are for layout purposes only. Plan produced using PlanUp.