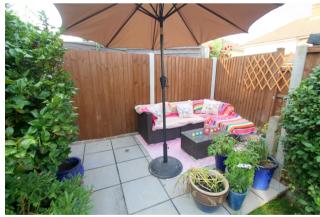

#### Rear Garden

Paved patio area nearest to property with pathway leading to further patio, lawn areas, enclosed by woodpanel fencing, outside light and tap.

**1 Allocated Parking Bay** Numerous Visitor Bays.