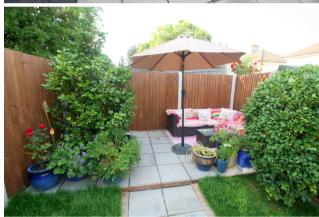

#### Rear Garden

Paved patio area nearest to property with pathway leading to further patio, lawn areas, enclosed by woodpanel fencing, outside light and tap.

**1 Allocated Parking Bay** Numerous Visitor Bays.