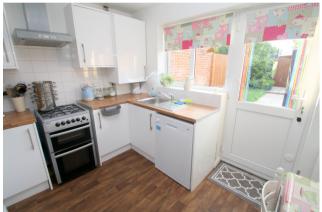

#### Kitchen/Diner

Rear aspect UPVC double glazed window, range of fitted units at eye and base level, roll edged worktops, sink drainer unit, space for cooker, washing machine dishwasher and fridge/freezer. Rear aspect UPVC double glazed door to Garden, double radiator, wall mounted boiler.