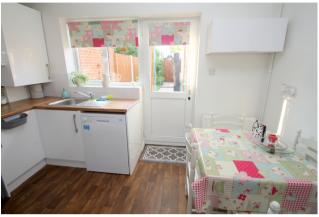

#### Kitchen/Diner

Rear aspect UPVC double glazed window, range of fitted units at eye and base level, roll edged worktops, sink drainer unit, space for cooker, washing machine dishwasher and fridge/freezer. Rear aspect UPVC double glazed door to Garden, double radiator, wall mounted boiler.