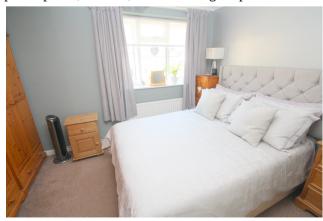

#### Bedroom 1

Front aspect UPVC double glazed window, light and power points, radiator, built-in storage cupboard.