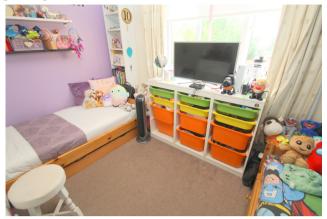

#### **Bedroom 2**

Rear aspect UPVC double glazed window, light and power points, radiator.