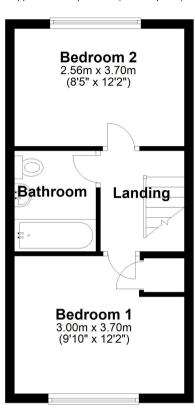

#### Landing

Light point, access to loft space and doors to:

#### Bedroom 1

Front aspect UPVC double glazed window, light and power points, radiator, built-in storage cupboard.

#### **Bedroom 2**

Rear aspect UPVC double glazed window, light and power points, radiator.

#### **Bathroom**

Panel enclosed bath, pedestal wash hand basin, low level W.C, radiator, partly tiled walls, light and extractor.

**Ground Floor** 

Approx. 31.5 sq. metres (338.6 sq. feet)

First Floor

Approx. 29.4 sq. metres (316.8 sq. feet)

Total area: approx. 60.9 sq. metres (655.4 sq. feet)