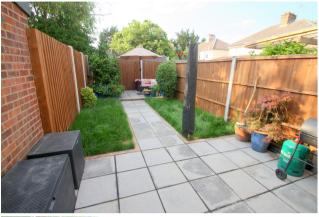

#### Rear Garden

Paved patio area nearest to property with pathway leading to further patio, lawn areas, enclosed by woodpanel fencing, outside light and tap.

**1 Allocated Parking Bay** Numerous Visitor Bays.