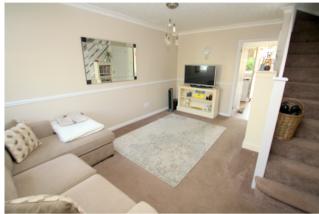

#### Lounge

Front aspect UPVC double glazed window, light and power points, radiator, understairs storage cupboard, stairs to first floor.