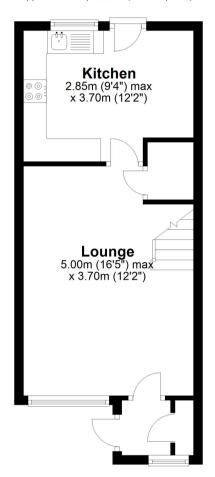

#### Lounge

Front aspect UPVC double glazed window, light and power points, radiator, understairs storage cupboard, stairs to first floor.

#### Kitchen/Diner

Rear aspect UPVC double glazed window, range of fitted units at eye and base level, roll edged worktops, sink drainer unit, space for cooker, washing machine dishwasher and fridge/freezer. Rear aspect UPVC double glazed door to Garden, double radiator, wall mounted boiler.

**Ground Floor** 

Approx. 31.5 sq. metres (338.6 sq. feet)

First Floor

Approx. 29.4 sq. metres (316.8 sq. feet)

Total area: approx. 60.9 sq. metres (655.4 sq. feet)