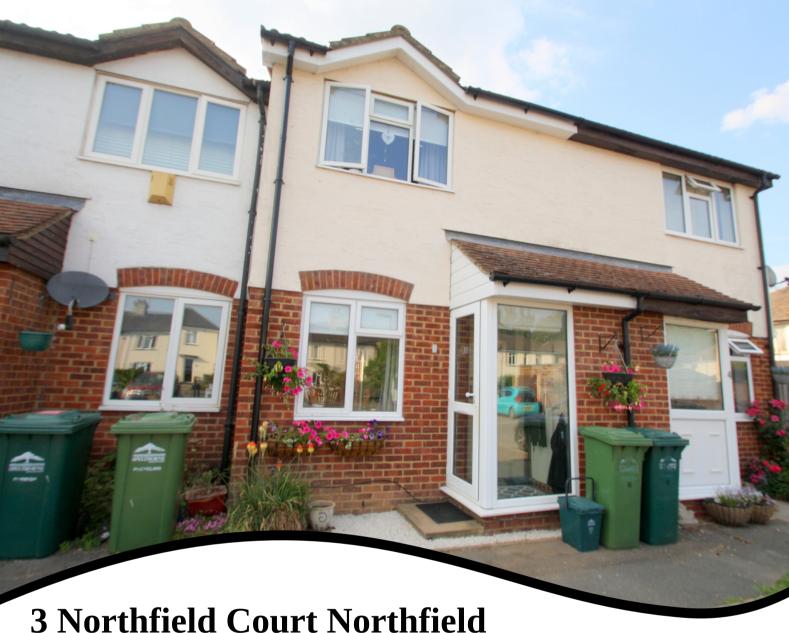

# Road, Staines-upon-Thames, Surrey, TW18 2SP

VERY WELL PRESENTED & SPACIOUS TWO BEDROOM HOUSE IDEALLY LOCATED FOR STAINES TOWN CENTRE, LOCAL MOTORWAY NETWORKS & THE RIVER THAMES. The property benefits from a spacious lounge, modern fitted kitchen/diner, two double bedrooms, modern white bathroom suite, large secluded rear garden and allocated parking. Viewings Highly Recommended!

### UPVC double glazed door leading to:

#### Rear Garden

Paved patio area nearest to property with pathway leading to further patio, lawn areas, enclosed by woodpanel fencing, outside light and tap.

**1 Allocated Parking Bay** Numerous Visitor Bays.