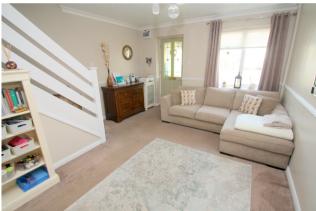

#### Lounge

Front aspect UPVC double glazed window, light and power points, radiator, understairs storage cupboard, stairs to first floor.