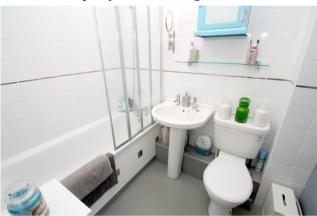

#### **Bathroom**

Panel enclosed bath, pedestal wash hand basin, low level W.C, radiator, partly tiled walls, light and extractor.