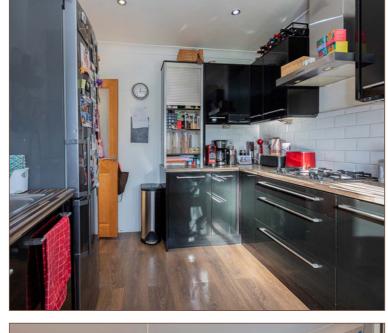

Site and Location Plans

This three/four double bedroom detached chalet bungalow is situated on a soughtafter road and offers flexible and spacious living accommodation stretching to approximately 1405 sqft. The ground floor features an open plan lounge/diner measuring 20ft with patio doors onto the rear garden, a modern kitchen and a spacious office which could be used as bedroom four. There are two double bedrooms both with bay windows and the main bedroom benefitting from an ensuite shower room. The porch and inner hallway provides plenty of storage space. To the first floor the bedroom measures 14ft and has plenty of cupboard space. Externally the large rear garden is well enclosed and mainly laid to lawn and incorporates a garage and patio area ideal for summer dining. To the front there is off street parking for two cars. Situated on a large plot and on the outskirts of Datchet Village (Waterloo Line) this property makes for an ideal family home due to its spacious and flexible living space and convenient location close to sought after schools and local amenities. Oakwood