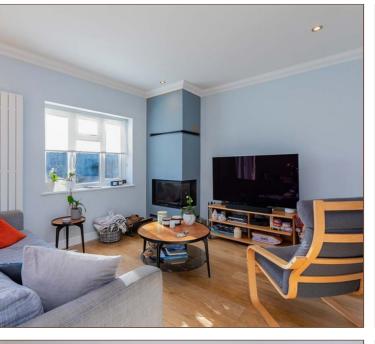

Site and Location Plans

This three/four double bedroom detached chalet bungalow is situated on a soughtafter road and offers flexible and spacious living accommodation stretching to approximately 1405 sqft. The ground floor features an open plan lounge/diner measuring 20ft with patio doors onto the rear garden, a modern kitchen and a spacious office which could be used as bedroom four. There are two double bedrooms both with bay windows and the main bedroom benefitting from an ensuite shower room. The porch and inner hallway provides plenty of storage space. To the first floor the bedroom measures 14ft and has plenty of cupboard space. Externally the large rear garden is well enclosed and mainly laid to lawn and incorporates a garage and patio area ideal for summer dining. To the front there is off street parking for two cars. Situated on a large plot and on the outskirts of Datchet Village (Waterloo Line) this property makes for an ideal family home due to its spacious and flexible living space and convenient location close to sought after schools and local amenities. Oakwood