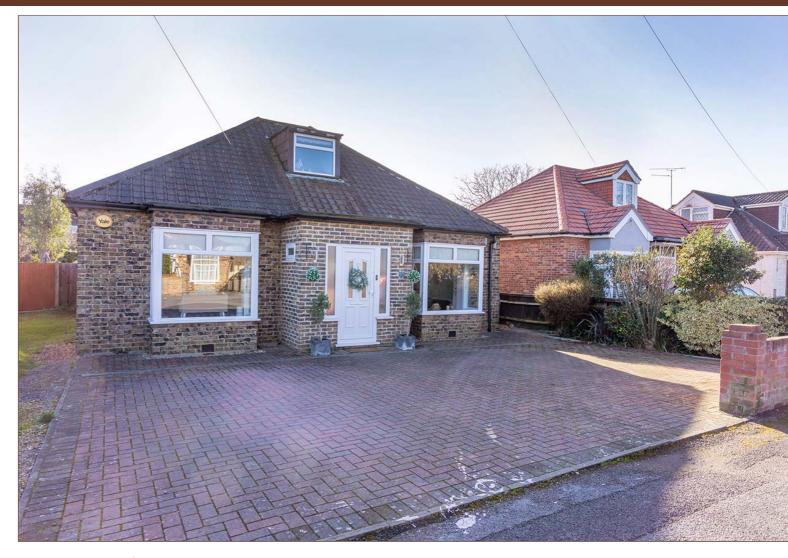

Site and Location Plans

This three/four double bedroom detached chalet bungalow is situated on a soughtafter road and offers flexible and spacious living accommodation stretching to approximately 1405 sqft. The ground floor features an open plan lounge/diner measuring 20ft with patio doors onto the rear garden, a modern kitchen and a spacious office which could be used as bedroom four. There are two double bedrooms both with bay windows and the main bedroom benefitting from an ensuite shower room. The porch and inner hallway provides plenty of storage space. To the first floor the bedroom measures 14ft and has plenty of cupboard space. Externally the large rear garden is well enclosed and mainly laid to lawn and incorporates a garage and patio area ideal for summer dining. To the front there is off street parking for two cars. Situated on a large plot and on the outskirts of Datchet Village (Waterloo Line) this property makes for an ideal family home due to its spacious and flexible living space and convenient location close to sought after schools and local amenities. Oakwood