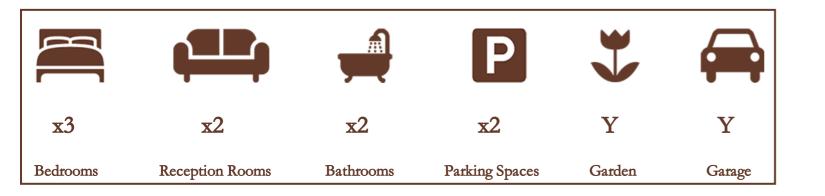

Site and Location Plans

This three/four double bedroom detached chalet bungalow is situated on a soughtafter road and offers flexible and spacious living accommodation stretching to approximately 1405 sqft. The ground floor features an open plan lounge/diner measuring 20ft with patio doors onto the rear garden, a modern kitchen and a spacious office which could be used as bedroom four. There are two double bedrooms both with bay windows and the main bedroom benefitting from an ensuite shower room. The porch and inner hallway provides plenty of storage space. To the first floor the bedroom measures 14ft and has plenty of cupboard space. Externally the large rear garden is well enclosed and mainly laid to lawn and incorporates a garage and patio area ideal for summer dining. To the front there is off street parking for two cars. Situated on a large plot and on the outskirts of Datchet Village (Waterloo Line) this property makes for an ideal family home due to its spacious and flexible living space and convenient location close to sought after schools and local amenities. Oakwood

## External

The large garden is mainly laid to lawn and incorporates a garage and patio area ideal for summer dining. To the front there is off street parking for two cars.

Transport Links Nearest stations: