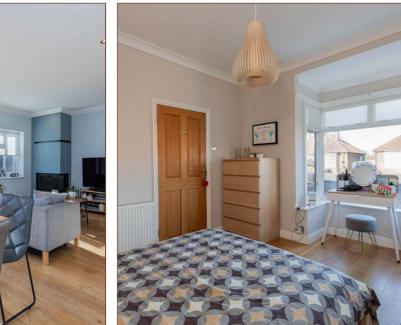

Site and Location Plans

This three/four double bedroom detached chalet bungalow is situated on a soughtafter road and offers flexible and spacious living accommodation stretching to approximately 1405 sqft. The ground floor features an open plan lounge/diner measuring 20ft with patio doors onto the rear garden, a modern kitchen and a spacious office which could be used as bedroom four. There are two double bedrooms both with bay windows and the main bedroom benefitting from an ensuite shower room. The porch and inner hallway provides plenty of storage space. To the first floor the bedroom measures 14ft and has plenty of cupboard space. Externally the large rear garden is well enclosed and mainly laid to lawn and incorporates a garage and patio area ideal for summer dining. To the front there is off street parking for two cars. Situated on a large plot and on the outskirts of Datchet Village (Waterloo Line) this property makes for an ideal family home due to its spacious and flexible living space and convenient location close to sought after schools and local amenities. Oakwood