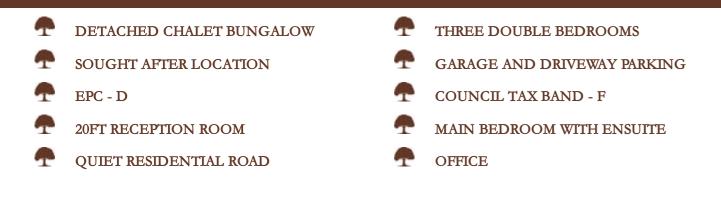

Site and Location Plans

This three/four double bedroom detached chalet bungalow is situated on a soughtafter road and offers flexible and spacious living accommodation stretching to approximately 1405 sqft. The ground floor features an open plan lounge/diner measuring 20ft with patio doors onto the rear garden, a modern kitchen and a spacious office which could be used as bedroom four. There are two double bedrooms both with bay windows and the main bedroom benefitting from an ensuite shower room. The porch and inner hallway provides plenty of storage space. To the first floor the bedroom measures 14ft and has plenty of cupboard space. Externally the large rear garden is well enclosed and mainly laid to lawn and incorporates a garage and patio area ideal for summer dining. To the front there is off street parking for two cars. Situated on a large plot and on the outskirts of Datchet Village (Waterloo Line) this property makes for an ideal family home due to its spacious and flexible living space and convenient location close to sought after schools and local amenities. Oakwood

Council Tax Band F

Total floor area 130.6 sq.m. (1,405 sq.ft.) approx This plan is for illustration purposes only and may not be representative of the property. Plan not to scale. Powered by PropertyBox