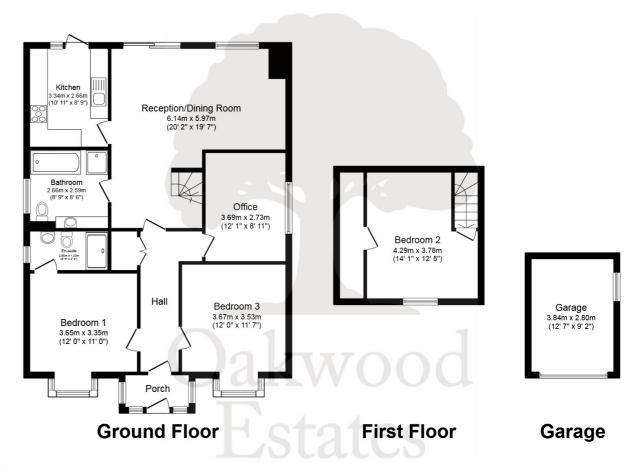

Site and Location Plans

This three/four double bedroom detached chalet bungalow is situated on a soughtafter road and offers flexible and spacious living accommodation stretching to approximately 1405 sqft. The ground floor features an open plan lounge/diner measuring 20ft with patio doors onto the rear garden, a modern kitchen and a spacious office which could be used as bedroom four. There are two double bedrooms both with bay windows and the main bedroom benefitting from an ensuite shower room. The porch and inner hallway provides plenty of storage space. To the first floor the bedroom measures 14ft and has plenty of cupboard space. Externally the large rear garden is well enclosed and mainly laid to lawn and incorporates a garage and patio area ideal for summer dining. To the front there is off street parking for two cars. Situated on a large plot and on the outskirts of Datchet Village (Waterloo Line) this property makes for an ideal family home due to its spacious and flexible living space and convenient location close to sought after schools and local amenities. Oakwood

Council Tax Band F

Total floor area 130.6 sq.m. (1,405 sq.ft.) approx This plan is for illustration purposes only and may not be representative of the property. Plan not to scale. Powered by PropertyBox