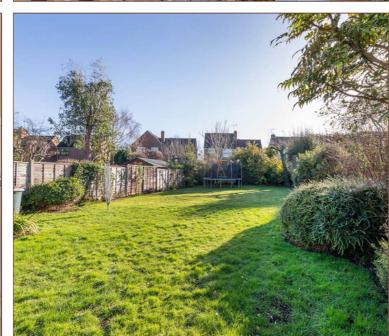

Site and Location Plans

This three/four double bedroom detached chalet bungalow is situated on a soughtafter road and offers flexible and spacious living accommodation stretching to approximately 1405 sqft. The ground floor features an open plan lounge/diner measuring 20ft with patio doors onto the rear garden, a modern kitchen and a spacious office which could be used as bedroom four. There are two double bedrooms both with bay windows and the main bedroom benefitting from an ensuite shower room. The porch and inner hallway provides plenty of storage space. To the first floor the bedroom measures 14ft and has plenty of cupboard space. Externally the large rear garden is well enclosed and mainly laid to lawn and incorporates a garage and patio area ideal for summer dining. To the front there is off street parking for two cars. Situated on a large plot and on the outskirts of Datchet Village (Waterloo Line) this property makes for an ideal family home due to its spacious and flexible living space and convenient location close to sought after schools and local amenities. Oakwood

## External

The large garden is mainly laid to lawn and incorporates a garage and patio area ideal for summer dining. To the front there is off street parking for two cars.

Transport Links Nearest stations: