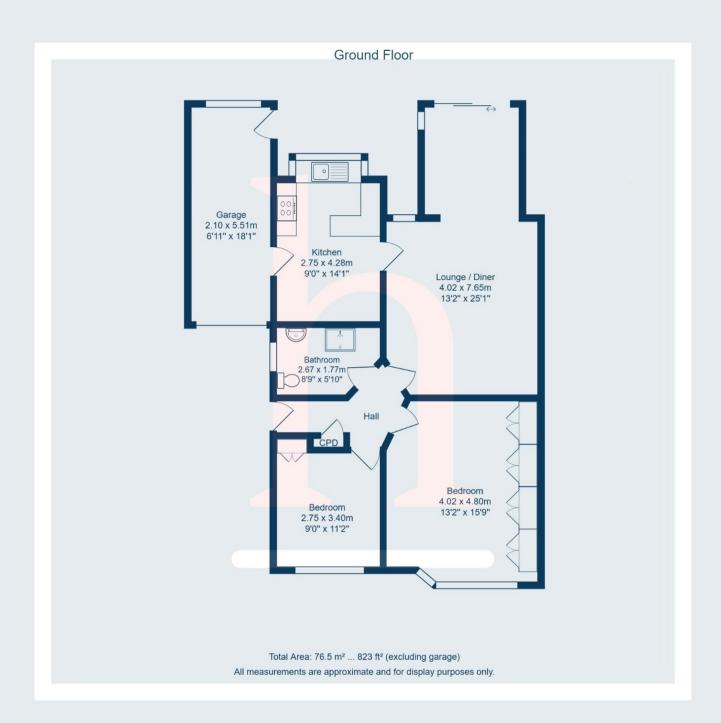

T: 0151 625 0125

E: info@homewirral.co.uk W: www.homewirral.co.uk

A: 42 Grange Road, West Kirby, CH48 4EF

Charming Bungalow in Peaceful Heswall Location – No Onward Chain! Tucked away on one of Heswall's most peaceful residential roads, this charming two-bedroom bungalow offers spacious living, a beautiful private large rear garden and fantastic potential to put your own stamp of the property to create your ideal home - all with the added benefit of no onward chain. Located just a stone's throw from Heswall's shops, cafes, and transport links, this property presents a fantastic opportunity to create a forever home in one of the Wirral's most desirable locations.