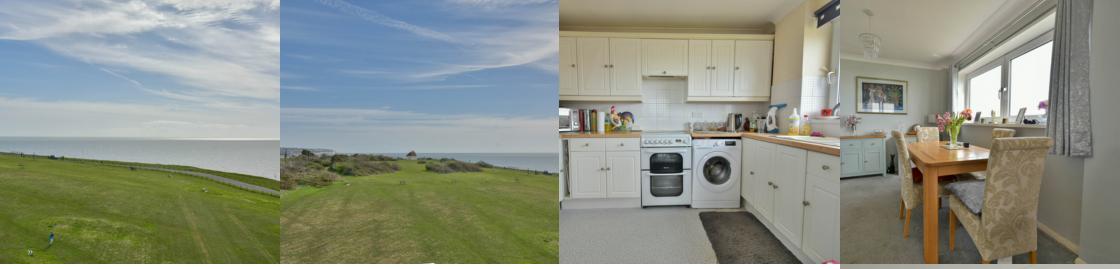

# PROPERTY DESCRIPTION

A 2 bedroom top floor seafront apartment benefiting from far reaching sea views and views towards Galley Hill and St Leonards. Sitting/Dining room, SUN BALCONY, kitchen, shower room, double glazed, passenger lift and garage. EPC-E

#### Lounge/Dining Room

24' 8" x 12' 9" (7.52m x 3.89m) narrowing to 14'2" x 8'3" Sitting area; having double glazed patio doors leading onto private sun balcony with far reaching views over the English Channel and views over Galley Hill towards Saint Leonards, television point, electric Dimplex Quantum wall heater, opening through to the dining room, having double glazed windows with far each views over the English channel, Galley Hill and Saint Leonards, door to kitchen.

#### Kitchen

10' 8" x 7' 10" (3.25m x 2.39m) Double glazed window overlooking the rear of the property, single drainer stainless steel sink unit with mixer tap and cupboards, plumbing for washing machine, range of working surfaces with cupboards and drawers under, space for electric cooker, range of matching wall mounted cupboards, space for fridge freezer and dishwasher.

## Outside

Outside the property is set within communal gardens. There is also a garage located on block.