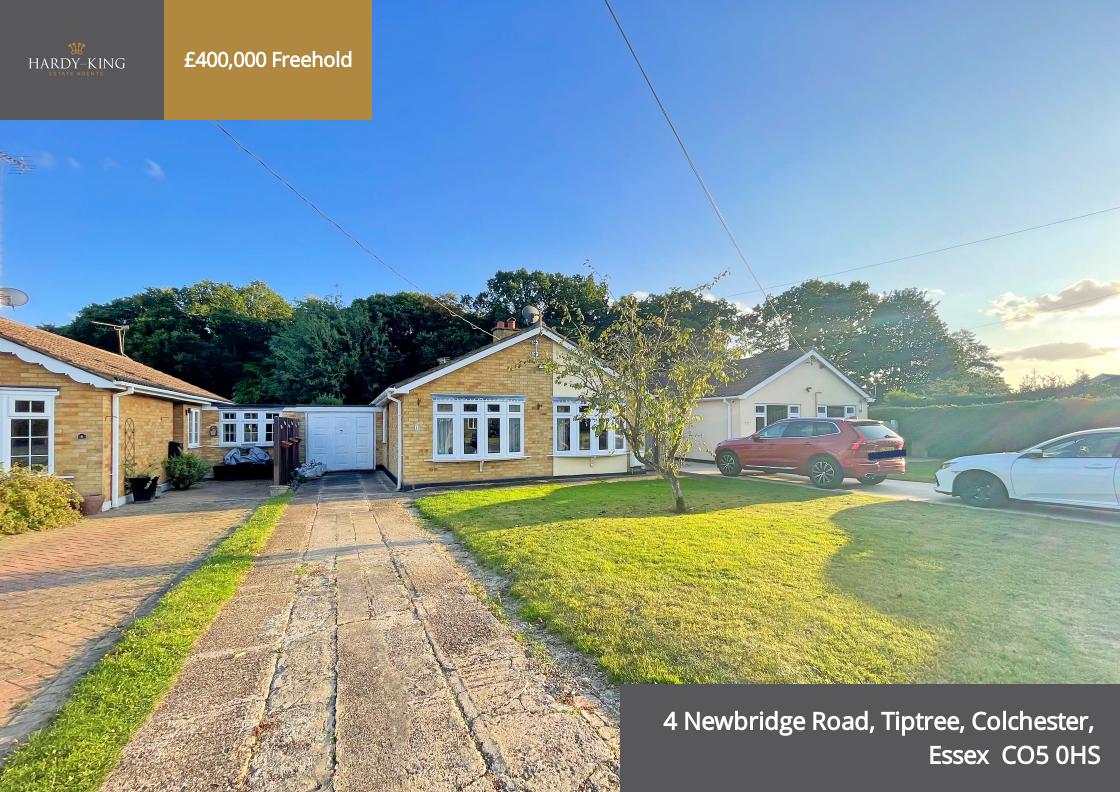

# **PROPERTY DESCRIPTION**

Walking distance to the village centre, this detached bungalow has a south-facing rear garden that backs onto woodland, the garden is not overlooked and there is a garage and driveway for three cars. Inside there is a lounge dining room measuring 21ft2 across the front of the property, the kitchen is modern, it has an integrated oven and hob, there are currently two bedrooms and a shower room, and the master bedroom has a large dressing area, which could easily become a third bedroom.

## **FEATURES**

- Detached bungalow walking distance to village centre
- Two/three bedrooms, modern shower room
- Lounge dining room and modern kitchen
- South facing rear garden
- Garage and driveway for multiple cars