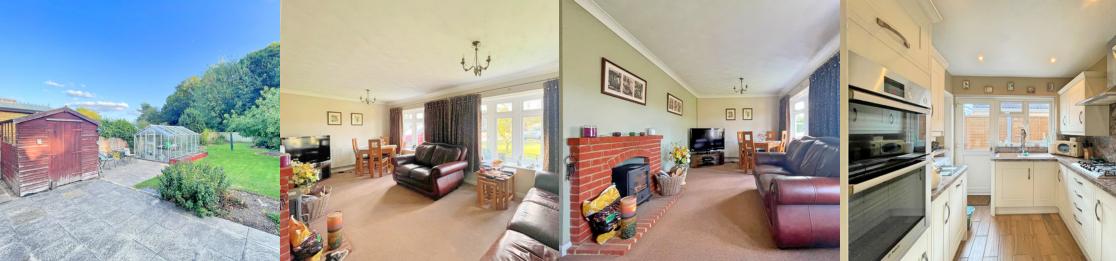

# **PROPERTY DESCRIPTION**

Walking distance to the village centre, this detached bungalow has a south-facing rear garden that backs onto woodland, the garden is not overlooked and there is a garage and driveway for three cars. Inside there is a lounge dining room measuring 21ft2 across the front of the property, the kitchen is modern, it has an integrated oven and hob, there are currently two bedrooms and a shower room, and the master bedroom has a large dressing area, which could easily become a third bedroom.

## **FEATURES**

- Detached bungalow walking distance to village centre
- Two/three bedrooms, modern shower room
- Lounge dining room and modern kitchen
- South facing rear garden
- Garage and driveway for multiple cars