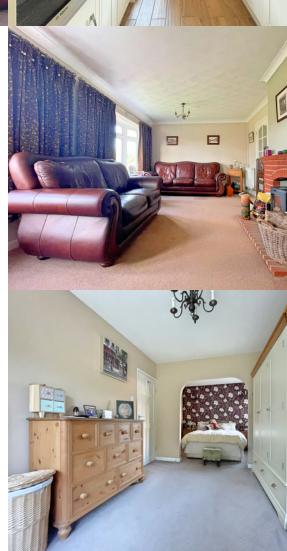

# **PROPERTY DESCRIPTION**

Walking distance to the village centre, this detached bungalow has a south-facing rear garden that backs onto woodland, the garden is not overlooked and there is a garage and driveway for three cars. Inside there is a lounge dining room measuring 21ft2 across the front of the property, the kitchen is modern, it has an integrated oven and hob, there are currently two bedrooms and a shower room, and the master bedroom has a large dressing area, which could easily become a third bedroom.

## **FEATURES**

- Detached bungalow walking distance to village centre
- Two/three bedrooms, modern shower room
- Lounge dining room and modern kitchen
- South facing rear garden
- Garage and driveway for multiple cars