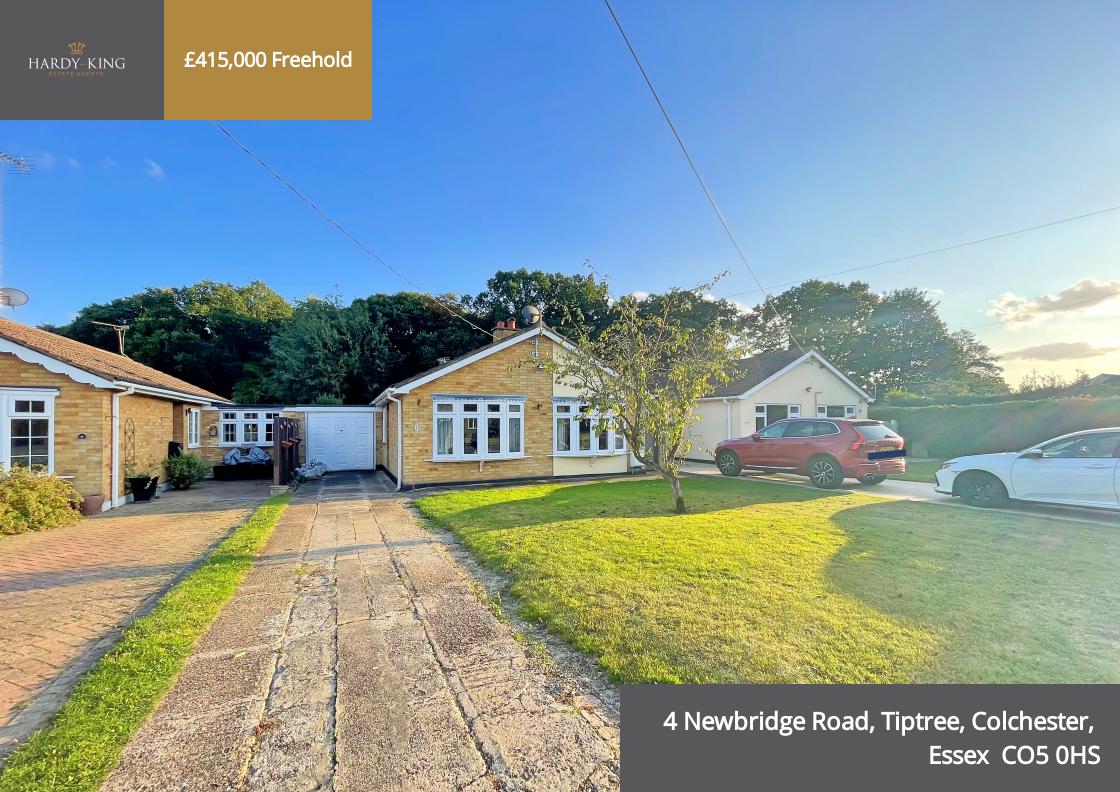

# **PROPERTY DESCRIPTION**

Walking distance to the village centre, this detached bungalow has a south-facing rear garden that backs onto woodland, the garden is not overlooked and there is a garage and driveway for three cars. Inside there is a lounge dining room measuring 21ft2 across the front of the property, the kitchen is modern, it has an integrated oven and hob, there are currently two bedrooms and a shower room, and the master bedroom has a large dressing area, which could easily become a third bedroom.

## **FEATURES**

- Detached bungalow walking distance to village centre
- Two/three bedrooms, modern shower room
- Lounge dining room and modern kitchen
- South facing rear garden
- Garage and driveway for multiple cars