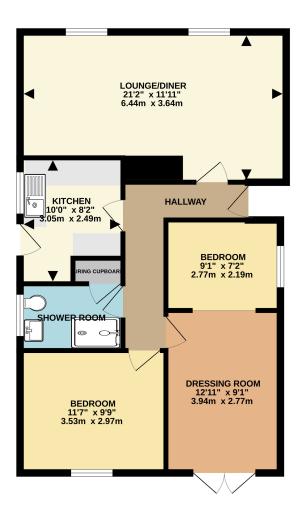

# ROOM DESCRIPTIONS

### GROUND FLOOR 713 sq.ft. (66.3 sq.m.) approx.

TOTAL FLOOR AREA: 713 sq.ft. (66.3 sq.m.) approx.

Whilst every attempt has been made to ensure the accuracy of the floorplan contained here, measurements of doors, windows, soons and any other tiems are approximate and no responsibility is taken for any error, prospective purchaser. The services, systems and appliances shown have not been tested and no guarantee as to their operability or efficiency can be given.