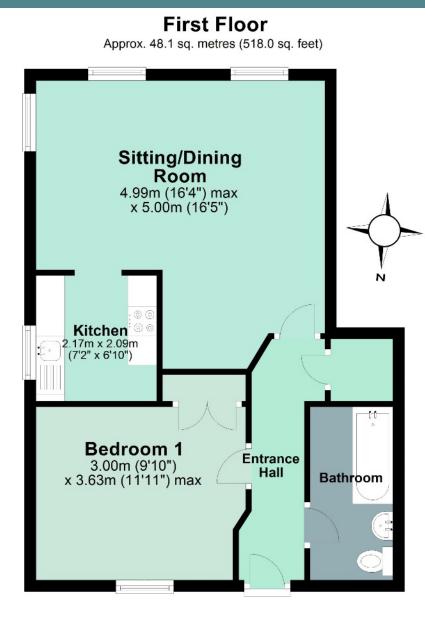

EXPERTS IN PROPERTY

Flat D Duncombe Court • Kingsbridge

Flat D Duncombe Court, situated on the first floor, offers a convenient town location in Kingsbridge. The apartment boasts a hallway leading to the living areas, featuring a convenient alcove with shelving for storage. Additionally, it includes a generously sized bedroom with built-in wardrobes, providing ample storage space. A bathroom, featuring a shower over the bath is located opposite the bedroom.

The highlight of the apartment is the open-plan kitchen, dining, and living area. This expansive space boasts plenty of natural light from the triple aspect windows, creating an airy ambiance. From the large windows, residents can enjoy distant picturesque views of the Kingsbridge Estuary, adding a touch of serenity to everyday life. The galley-style kitchen is equipped with space for white goods, along with wall and floor cupboards. The kitchen also houses the boiler.