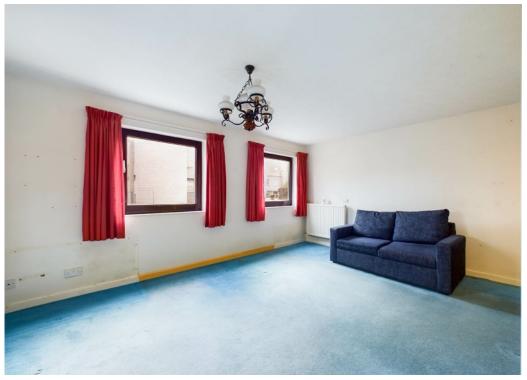

The highlight of the apartment is the open-plan kitchen, dining, and living area. This expansive space boasts plenty of natural light from the triple aspect windows, creating an airy ambiance. From the large windows, residents can enjoy distant picturesque views of the Kingsbridge Estuary, adding a touch of serenity to everyday life. The galley-style kitchen is equipped with space for white goods, along with wall and floor cupboards. The kitchen also houses the boiler.