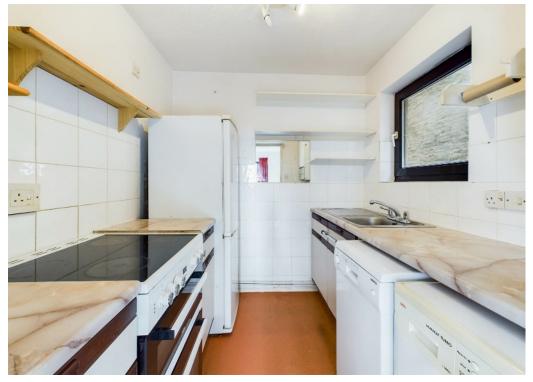

The highlight of the apartment is the open-plan kitchen, dining, and living area. This expansive space boasts plenty of natural light from the triple aspect windows, creating an airy ambiance. From the large windows, residents can enjoy distant picturesque views of the Kingsbridge Estuary, adding a touch of serenity to everyday life. The galley-style kitchen is equipped with space for white goods, along with wall and floor cupboards. The kitchen also houses the boiler.