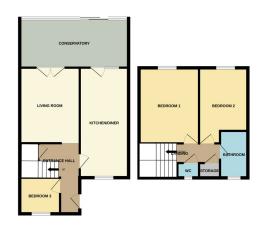

#### **ENTRANCE HALL**

Door to side, understairs storage cupboard, loft access, radiator 4'8" x 8'5" (1.42m x 2.57m) (approx) Fitted with a three piece and stairs to first floor.

# **BEDROOM 3 / OFFICE**

6' 7" x 7' 1" (2.01m x 2.16m) (approx) Window to front and radiator. WC

#### LIVING ROOM

11' 3" x 13' 3" (3.43m x 4.04m) (approx) Radiator and French doors to :-

### **CONSERVATORY**

8' 8" x 19' 2" (2.64m x 5.84m) (approx) Sliding door to rear and AGENT NOTES windows to rear.

#### **KITCHEN**

8' 7" x 19' 4" (2.62m x 5.89m) (approx) Fitted with a range of base and eye level units with work surfaces over, sink unit with mixer tap, integrated double oven, hob, space for a fridge / freezer, plumbing for a washing machine, integrated dishwasher and radiator. Window to front and door to rear.

# FIRST FLOOR LANDING

Cupboard.

# **BEDROOM 1**

10' 7" x 13' 4" (3.23m x 4.06m) (approx) Window to rear and radiator.

### **BEDROOM 2**

10' 6"(min) (3.20m) 13' 4"(max) x 9' 6" 4.06m x 2.90m) (approx)Window to rear and radiator.

# **BATHROOM**

suite comprising wash hand basin, bath, shower cubicle. Window

2' 7" x 3' 9" (0.79m x 1.14m) (approx) Fitted with a low level W/C. Window to side.

#### **OUTSIDE**

The front of the property has communal parking.

The floorplan is for illustrative purposes only. Fixtures and fittings do not represent the current state of the property. Not to scale and is meant as a guide only.