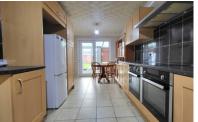

#### **KITCHEN**

8' 7" x 19' 4" (2.62m x 5.89m) (approx) Fitted with a range of base and eye level units with work surfaces over, sink unit with mixer tap, integrated double oven, hob, space for a fridge / freezer, plumbing for a washing machine, integrated dishwasher and radiator. Window to front and door to rear.