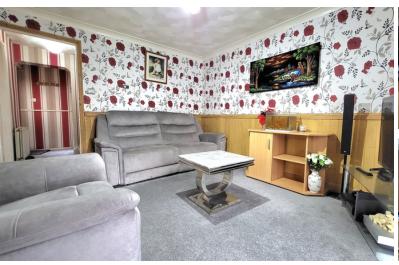

#### LIVING ROOM

11' 3" x 13' 3" (3.43m x 4.04m) (approx) Radiator and French doors to :-