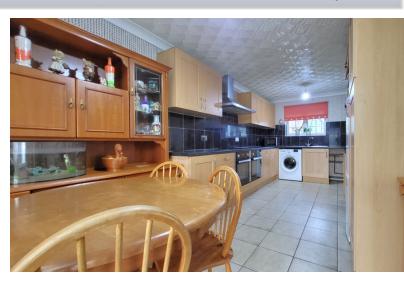

#### **KITCHEN**

8' 7" x 19' 4" (2.62m x 5.89m) (approx) Fitted with a range of base and eye level units with work surfaces over, sink unit with mixer tap, integrated double oven, hob, space for a fridge / freezer, plumbing for a washing machine, integrated dishwasher and radiator. Window to front and door to rear.