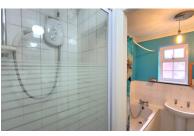

# **BATHROOM**

suite comprising wash hand basin, bath, shower cubicle. Window

2' 7" x 3' 9" (0.79m x 1.14m) (approx) Fitted with a low level W/C. Window to side.