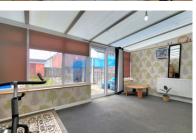

### **CONSERVATORY**

8' 8" x 19' 2" (2.64m x 5.84m) (approx) Sliding door to rear and AGENT NOTES windows to rear.