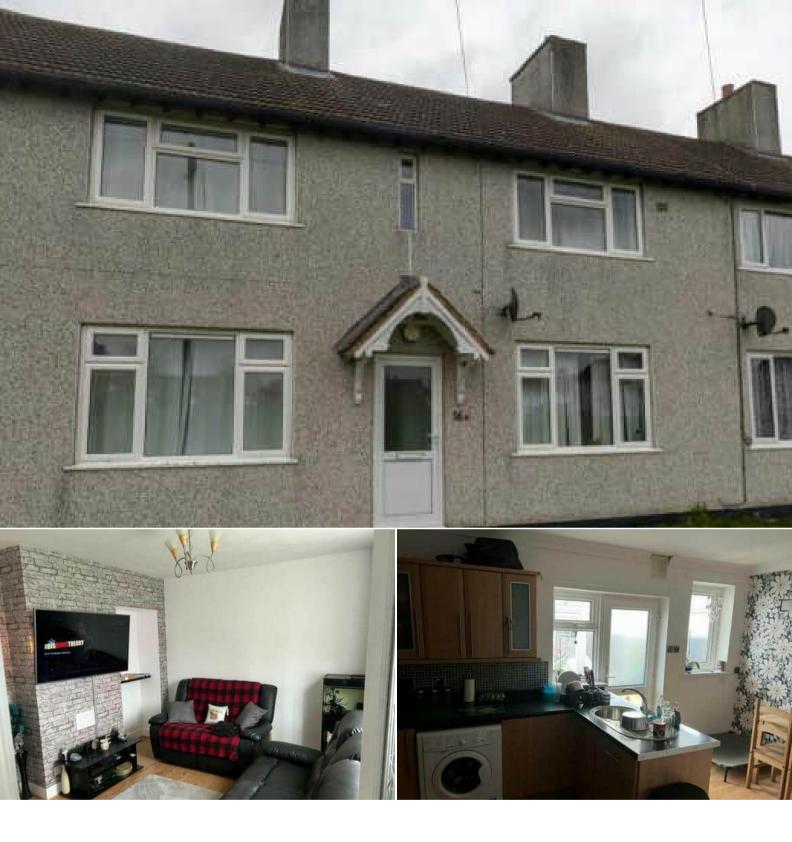

## Minden Place Gainsborough

Bettermove are proud to present this 2 bedroom terraced house in Gainsborough available with no forward chain.

The property is currently tenanted and rental yields can be obtained through Bettermove.

The property benefits from double glazing, gas central heating throughout and has off street parking available.

The council tax band is A.

The interior of this property comprises a spacious living room and fitted kitchen on the ground floor. The first floor consists of 2 bedrooms and the family bathroom. The exterior boasts a private rear garden, perfect for enjoying the summer months.