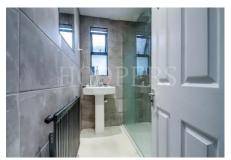

**First Floor:** 

**Bedroom 1 (front):** 14'5" x 13'9" (4.40m x 4.18m).

**Bedroom 2 (rear):** 11'5" x 10'6" (3.48m x 3.21m).

**Bedroom 3 (middle)**: 11'2" x 8'11" (3.40m x 2.71m).

**Shower Room:** 6'6" x 4'11" (1.97m x 1.51m). Shower cubicle. Wash hand basin. Tiling to walls.