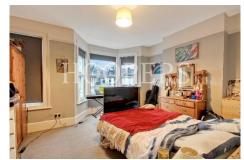

**First Floor:** 

**Bedroom 1 (front):** 14'5" x 13'9" (4.40m x 4.18m).

**Bedroom 2 (rear):** 11'5" x 10'6" (3.48m x 3.21m).

**Bedroom 3 (middle)**: 11'2" x 8'11" (3.40m x 2.71m).

**Shower Room:** 6'6" x 4'11" (1.97m x 1.51m). Shower cubicle. Wash hand basin. Tiling to walls.