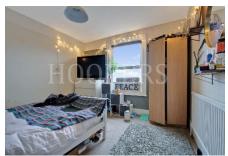

**First Floor:** 

**Bedroom 1 (front):** 14'5" x 13'9" (4.40m x 4.18m).

**Bedroom 2 (rear):** 11'5" x 10'6" (3.48m x 3.21m).

**Bedroom 3 (middle)**: 11'2" x 8'11" (3.40m x 2.71m).

**Shower Room:** 6'6" x 4'11" (1.97m x 1.51m). Shower cubicle. Wash hand basin. Tiling to walls.