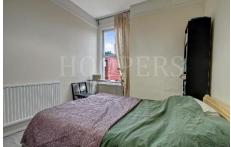

**First Floor:** 

**Bedroom 1 (front):** 14'5" x 13'9" (4.40m x 4.18m).

**Bedroom 2 (rear):** 11'5" x 10'6" (3.48m x 3.21m).

**Bedroom 3 (middle)**: 11'2" x 8'11" (3.40m x 2.71m).

**Shower Room:** 6'6" x 4'11" (1.97m x 1.51m). Shower cubicle. Wash hand basin. Tiling to walls.