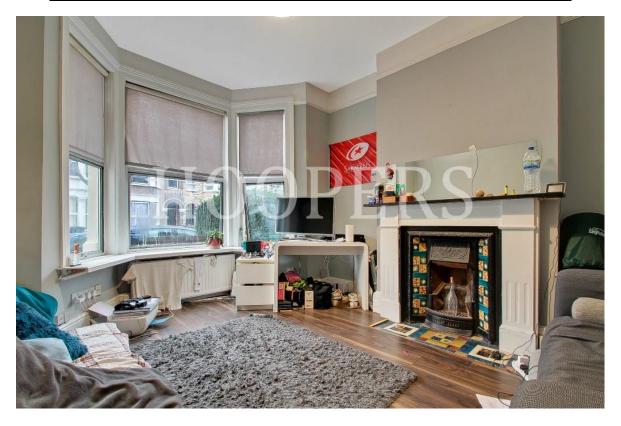

**Lounge (front):** 13'6" x 10'9 (4.11m x 3.28m).

**Dining Room (rear):** 11'3" x 8'11" (3.42m x 2.71m).

**<u>Kitchen/Diner:</u>** 16'5" x 10'6" (5.00m x 3.21m). Fitted wall and base cupboards. Sink unit. Plumbing for washing machine. Built-in oven and hob with extractor hood above hob. Door to rear garden.