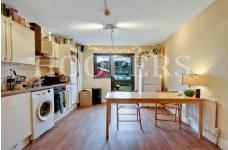

**Lounge (front):** 13'6" x 10'9 (4.11m x 3.28m).

**Dining Room (rear):** 11'3" x 8'11" (3.42m x 2.71m).

**<u>Kitchen/Diner:</u>** 16'5" x 10'6" (5.00m x 3.21m). Fitted wall and base cupboards. Sink unit. Plumbing for washing machine. Built-in oven and hob with extractor hood above hob. Door to rear garden.