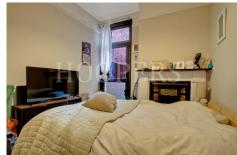

**First Floor:** 

**Bedroom 1 (front):** 14'5" x 13'9" (4.40m x 4.18m).

**Bedroom 2 (rear):** 11'5" x 10'6" (3.48m x 3.21m).

**Bedroom 3 (middle)**: 11'2" x 8'11" (3.40m x 2.71m).

**Shower Room:** 6'6" x 4'11" (1.97m x 1.51m). Shower cubicle. Wash hand basin. Tiling to walls.