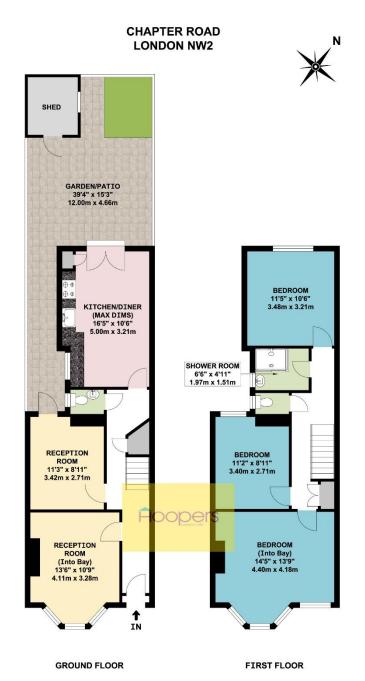

- Three double bedrooms
- Spacious Kitchen/Diner
- Ground floor guest cloakroom
- Chain free sale

- The property is located within a few yards of Dollis Hill (Jubilee Line) Tube station
- Gross internal floor area of 1,077 sq ft (100 sq m( approximately)

#### CHAPTER ROAD, WILLESDEN, LONDON, NW2 5ND (CONTINUED)

The accommodation is arranged as follows:

**Ground Floor:** 

**Entrance Hall:** Under-stairs cupboard.

**Guest Cloakroom:** With WC and wash hand basin.

**Lounge (front):** 13'6" x 10'9 (4.11m x 3.28m).

**Dining Room (rear):** 11'3" x 8'11" (3.42m x 2.71m).

**<u>Kitchen/Diner:</u>** 16'5" x 10'6" (5.00m x 3.21m). Fitted wall and base cupboards. Sink unit. Plumbing for washing machine. Built-in oven and hob with extractor hood above hob. Door to rear garden.

**First Floor:** 

**Bedroom 1 (front):** 14'5" x 13'9" (4.40m x 4.18m).

**Bedroom 2 (rear):** 11'5" x 10'6" (3.48m x 3.21m).

**Bedroom 3 (middle)**: 11'2" x 8'11" (3.40m x 2.71m).

**Shower Room:** 6'6" x 4'11" (1.97m x 1.51m). Shower cubicle. Wash hand basin. Tiling to walls.

**Separate WC:** With low level WC.

**External features:** Front and rear gardens.

PRICE: £715,000 FREEHOLD

#### APPROX. GROSS INTERNAL FLOOR AREA 1076.60 SQ. FT / 100.02 SQ. M

WHILST EVERY ATTEMPT HAS BEEN MADE TO ENSURE THE ACCURACY OF THE FLOOR PLAN CONTAINED HERE, MEASUREMENTS OF DOORS, WINDOWS, ROOMS AND ANY OTHER ITEMS ARE APPROXIMATE AND NO RESPONSIBILITY IS TAKEN FOR ANY ERROR, OMISSION, OR MIS-STATEMENT. THIS PLAN IS FOR ILLUSTRATIVE PURPOSES ONLY AND SHOULD BE USED AS SUCH, BY ANY PROSPECTIVE PURCHASER.

FLOOR PLANS ARE NOT DONE TO "SCALE".