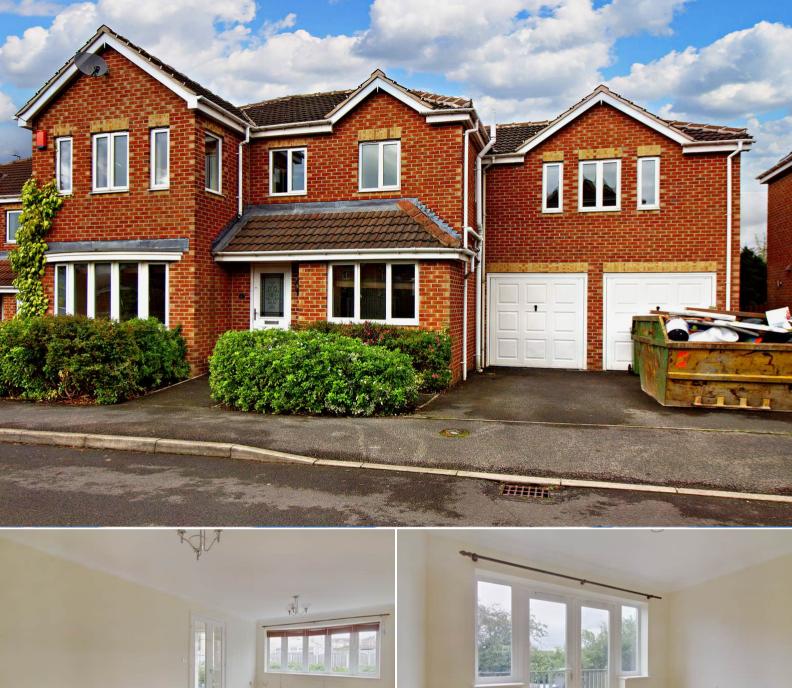

## Rosedale Drive Wakefield

Bettermove are proud to present this impressive 5 bedroom house in the sought after area of Tingley available with no forward chain.

The property benefits from double glazing, gas central heating throughout and has off street parking available via the driveway and double garages. The council tax band is F.

The interior of this beautifully presented spacious property comprises a spacious living room, utility room, downstairs WC, study room, dining room and fitted kitchen on the ground floor. The first floor consists of 5 bedrooms, 2 ensuite bathrooms and the family bathroom. The exterior boasts a private rear garden with seating area, perfect for enjoying the summer months.