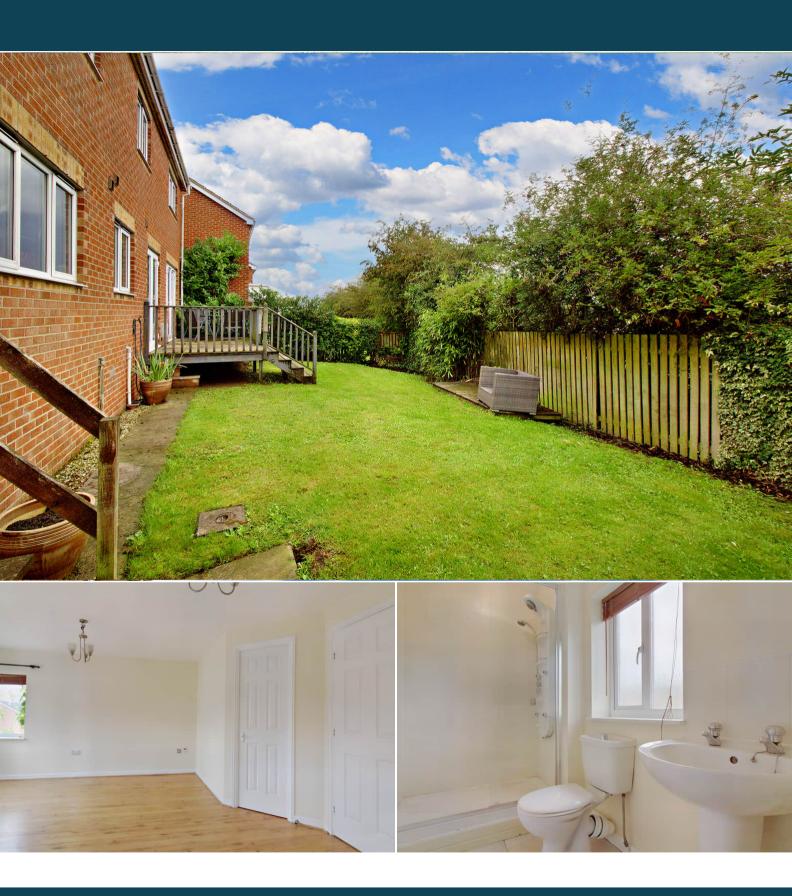

The interior of this beautifully presented spacious property comprises a spacious living room, utility room, downstairs WC, study room, dining room and fitted kitchen on the ground floor. The first floor consists of 5 bedrooms, 2 ensuite bathrooms and the family bathroom. The exterior boasts a private rear garden with seating area, perfect for enjoying the summer months.