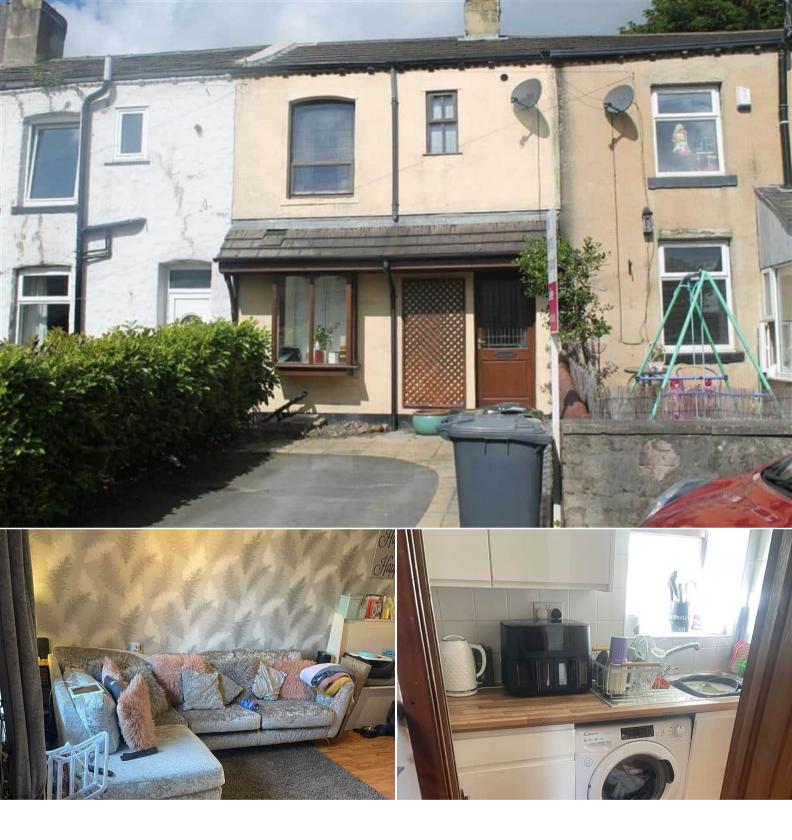

#### Garden Field Bradford

Bettermove are proud to present this 2 bedroom terraced house in Wyke available with no forward chain.

The property benefits from double glazing, gas central heating throughout and has off street parking available via the driveway. The council tax band is A.

The property is currently tenanted and will be sold vacant on possession - rental yields can be obtained through Bettermove.

The interior of this property comprises a spacious living room and the fitted kitchen on the ground floor. The first floor consists of 2 bedrooms and the family bathroom. The exterior boasts a private rear garden, perfect for enjoying the summer months.

Located in the popular residential area of Wyke, the property is close to a range of amenities, including shops, supermarkets, restaurants and pubs. Excellent transport connections can be found from the M62, Low Moor Train Station and many local bus routes.