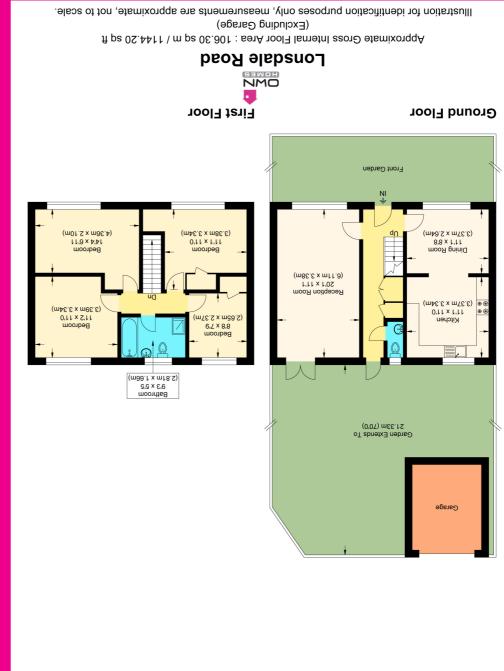

The kitchen has been modernised and has built in appliances with plenty of wall and cupboard space, there are views over the garden. In addition to this there is a dining room accessed via the kitchen or hallway.

Upstairs there are four bedrooms all of which are a practical size.

The main family bathroom comprises of enclosed bath, wash basin, W/C and has a separate shower cubicle.

Outside the front is pedestrianised there is an enclosed front garden.

The rear garden is situated on a generous size plot and is mainly laid to lawn. There is a garage located to the rear and gated access.

Lonsdale road is situated close to Stevenage Town centre and Old town high street. There are well regarded primary and secondary schools close by. There is also a regular bus service to the town centre and main line station.