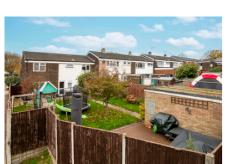

The rear garden is situated on a generous size plot and is mainly laid to lawn. There is a garage located to the rear and gated access.

Lonsdale road is situated close to Stevenage Town centre and Old town high street. There are well regarded primary and secondary schools close by. There is also a regular bus service to the town centre and main line station.