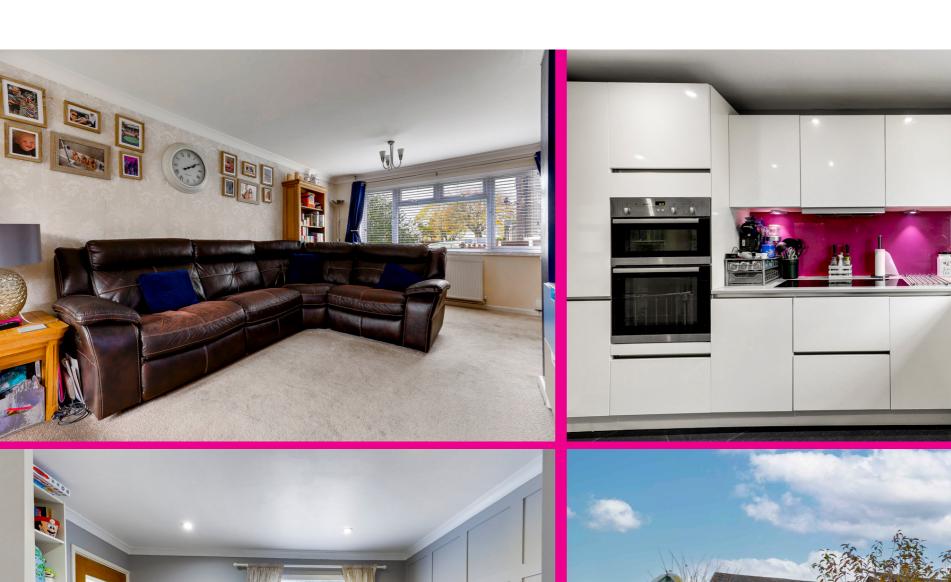

## Description

A stunning and spacious four bedroom, end of terrace home situated in the sought after Pin Green area of Stevenage. Very well presented throughout and situated on a generous size plot with garage located to the rear of the property. This practical family home offers everything needed for a young expanding family!!

The kitchen has been modernised and has built in appliances with plenty of wall and cupboard space, there are views over the garden. In addition to this there is a dining room accessed via the kitchen or hallway.