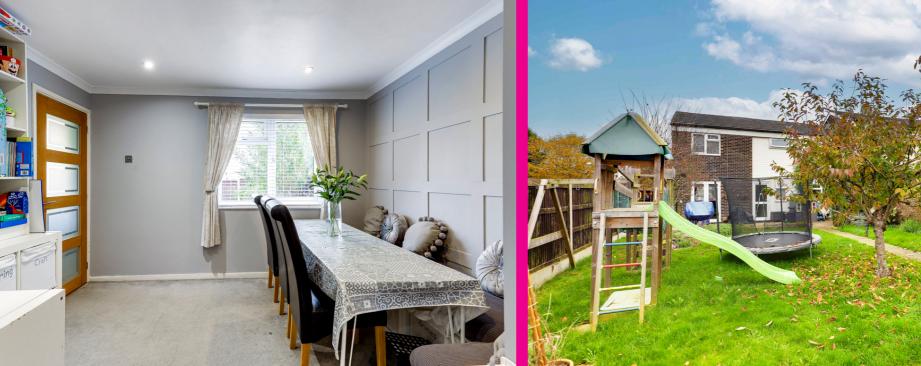

The kitchen has been modernised and has built in appliances with plenty of wall and cupboard space, there are views over the garden. In addition to this there is a dining room accessed via the kitchen or hallway.

The rear garden is situated on a generous size plot and is mainly laid to lawn. There is a garage located to the rear and gated access.

Lonsdale road is situated close to Stevenage Town centre and Old town high street. There are well regarded primary and secondary schools close by. There is also a regular bus service to the town centre and main line station.