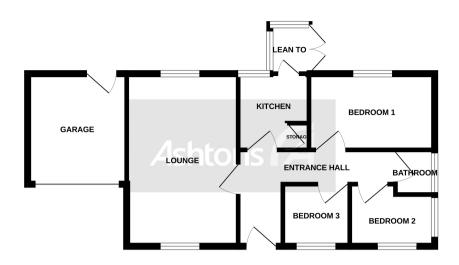

Whilst every attempt has been made to ensure the accuracy of the floorplan contained here, measuremen of doors, windows, crosms and any other items are approximate and no responsibility is taken for any rero mission or mis-statement. This plan is for illustrative purposes only and should be used as such by any prospective purchaser. The services, systems and appliances shown have not been tested and no guaran as to their operability or efficiency can be given.

As you enter the property, you are greeted by a welcoming entrance hallway, which leads through to a bright and airy living and dining space overlooking the front and rear gardens.

The kitchen is fully equipped and features plenty of storage space, including a pantry cupboard, this then leads to a lean to which overlooks the rear garden.

There are three well-proportioned bedrooms, the master bedroom has fitted wardrobes. Completing the accommodation is a family bathroom with a three piece suite.

Outside, the property benefits from a large driveway providing off-street parking for multiple vehicles and a single garage with power and lighting. The boiler is located within the garage and has been recently fitted. The rear garden is mainly laid to lawn with mature borders and a patio area, providing a tranquil and private space for outdoor living.