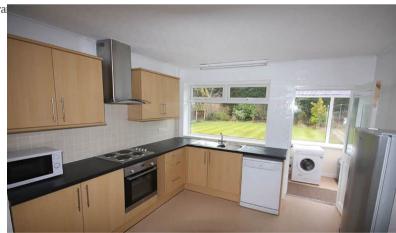

As you enter the property, you are greeted by a welcoming entrance hallway, which leads through to a bright and airy living and dining space overlooking the front and rear gardens.

The kitchen is fully equipped and features plenty of storage space, including a pantry cupboard, this then leads to a lean to which overlooks the rear garden.