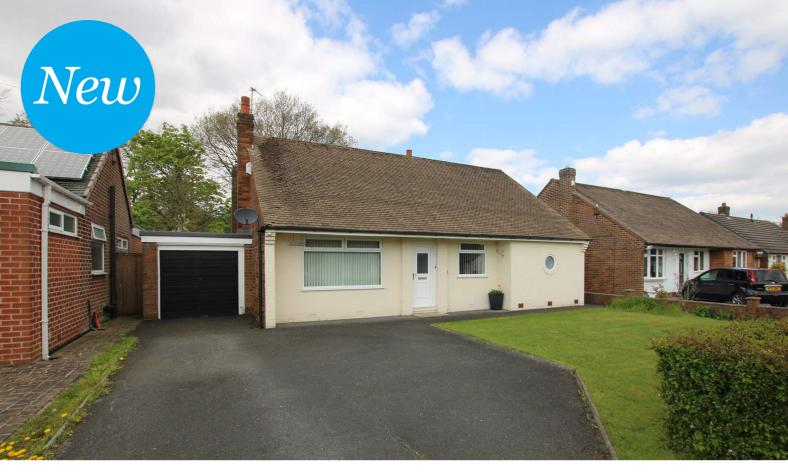

## 13 Birchall Avenue, Culcheth, Warrington, Cheshire . WA3 4DB.

Offers Over £425,000

Three bedroom detached bungalow | Garage and large driveway | Quiet and peaceful cul-de-sac location | Offered For Sale no chain | Recently fitted boiler | Freehold title | Situated within commuting distance of Manchester and Liverpool | Within walking distance of village shops, pubs, cafes and

There are three well-proportioned bedrooms, the master bedroom has fitted wardrobes. Completing the accommodation is a family bathroom with a three piece suite.

Outside, the property benefits from a large driveway providing off-street parking for multiple vehicles and a single garage with power and lighting. The boiler is located within the garage and has been recently fitted. The rear garden is mainly laid to lawn with mature borders and a patio area, providing a tranquil and private space for outdoor living.