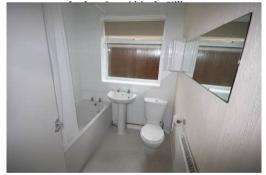

There are three well-proportioned bedrooms, the master bedroom has fitted wardrobes. Completing the accommodation is a family bathroom with a three piece suite.

Outside, the property benefits from a large driveway providing off-street parking for multiple vehicles and a single garage with power and lighting. The boiler is located within the garage and has been recently fitted. The rear garden is mainly laid to lawn with mature borders and a patio area, providing a tranquil and private space for outdoor living.