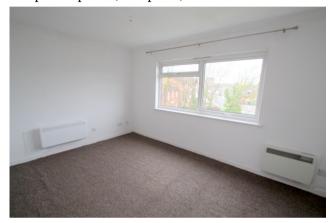

### Lounge/Diner

Rear aspect UPVC double glazed window, light and power points, TV point, heaters.