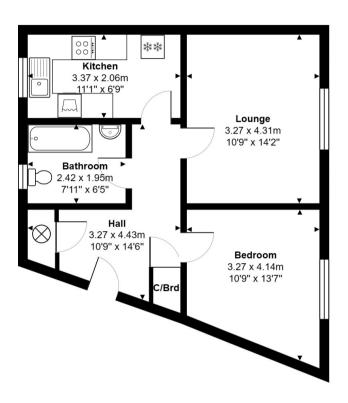

#### ROOM DESCRIPTIONS

#### **Communal Entrance**

With communal security-entry door, stairs to second floor.

# **Second Floor**

#### **Entrance Hall**

Light and power points, heater, cupboard housing hot water tank, further cupboard, doors to:

### Lounge/Diner

Rear aspect UPVC double glazed window, light and power points, TV point, heaters.

#### Kitchen

Front aspect UPVC double glazed window, range of fitted units at eye and base level, roll edged worktops, sink drainer unit, space for cooker, washing machine and fridge/freezer. Heater.

#### Bedroom 1

Rear aspect UPVC double glazed window, light and power points, heater.

#### **Bathroom**

Front aspect UPVC double glazed window, panel enclosed bath with shower over, low level W.C, pedestal wash hand basin, partly tiled walls, light, extractor.