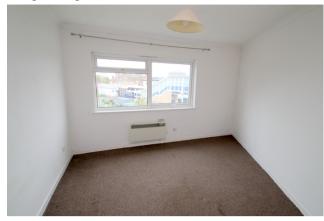

#### Bedroom 1

Rear aspect UPVC double glazed window, light and power points, heater.