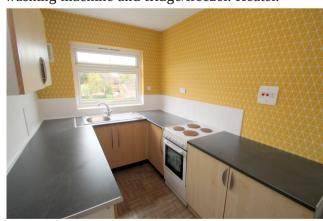

#### Kitchen

Front aspect UPVC double glazed window, range of fitted units at eye and base level, roll edged worktops, sink drainer unit, space for cooker, washing machine and fridge/freezer. Heater.