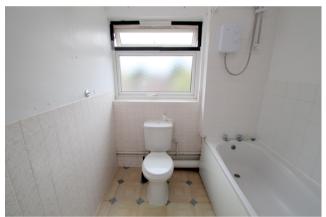

#### **Bathroom**

Front aspect UPVC double glazed window, panel enclosed bath with shower over, low level W.C, pedestal wash hand basin, partly tiled walls, light, extractor.