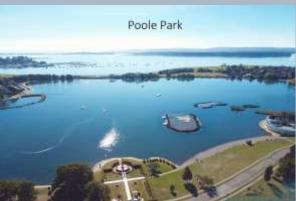

## Renaissance, 2-4 Sandbanks Road, Poole Park, BH14 8AQ Leasehold Price £500,000

Flat 8 is a stunning two bedroom apartment presented in 'show home' condition, set on the 1<sup>st</sup> floor of this luxurious development and offers a delightful open plan lounge/dining room with separate fully fitted kitchen having integrated Neff appliances. There is a lovely private balcony large enough for a table and chairs with French doors to the lounge. This brand new individually designed, luxury retirement development of 32 beautifully appointed one and two bedroom apartments is set on the fringes of Poole Park and only minutes from the beautiful Poole Harbour. Local convenience shops are a few hundred metres away.

Maintenance: Approximately £340.86 pcm
Ground Rent: Approximately £500 Per Annum
COUNCIL TAX BAND: D EPC RATE: B

Poole Park