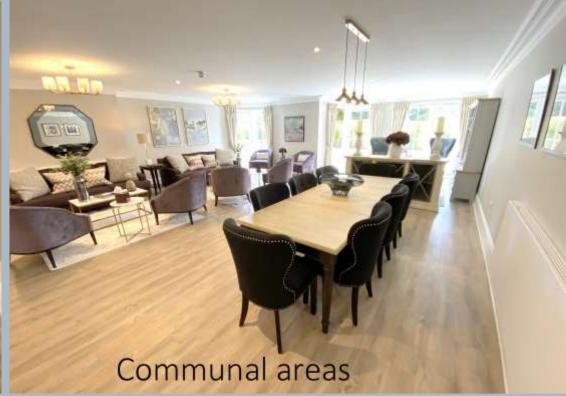

Renaissance really is a place of calm and relaxation, with well-planned communal areas to include a luxurious drawing room being the social heart of the development with kitchen area for residents and guests to enjoy, leading to an outside patio area overlooking the gardens to the rear. This outside space is surrounded by fully maintained gardens and seating areas for the owners to enjoy, making it a perfect place to gather and enjoy an afternoon cup of tea or a glass of wine in the evening. There is a Life host on site five days a week, who is on hand to help and organise events, activities, or days out and a cheerful aid in bringing the community of the block together. Whenever friends or family come to visit, they are welcome to book and stay the night in the guest suite. It comes complete with an ensuite bathroom, and tea/coffee station. (There is a charge of £40 per night for the use of the suite suite) The development is accessed via video entry phone, and has an underground car park, with parking bays and lockable storage rooms which can be rented. 'A coastal oasis that will inspire and transform the lives of those who become part of this community'