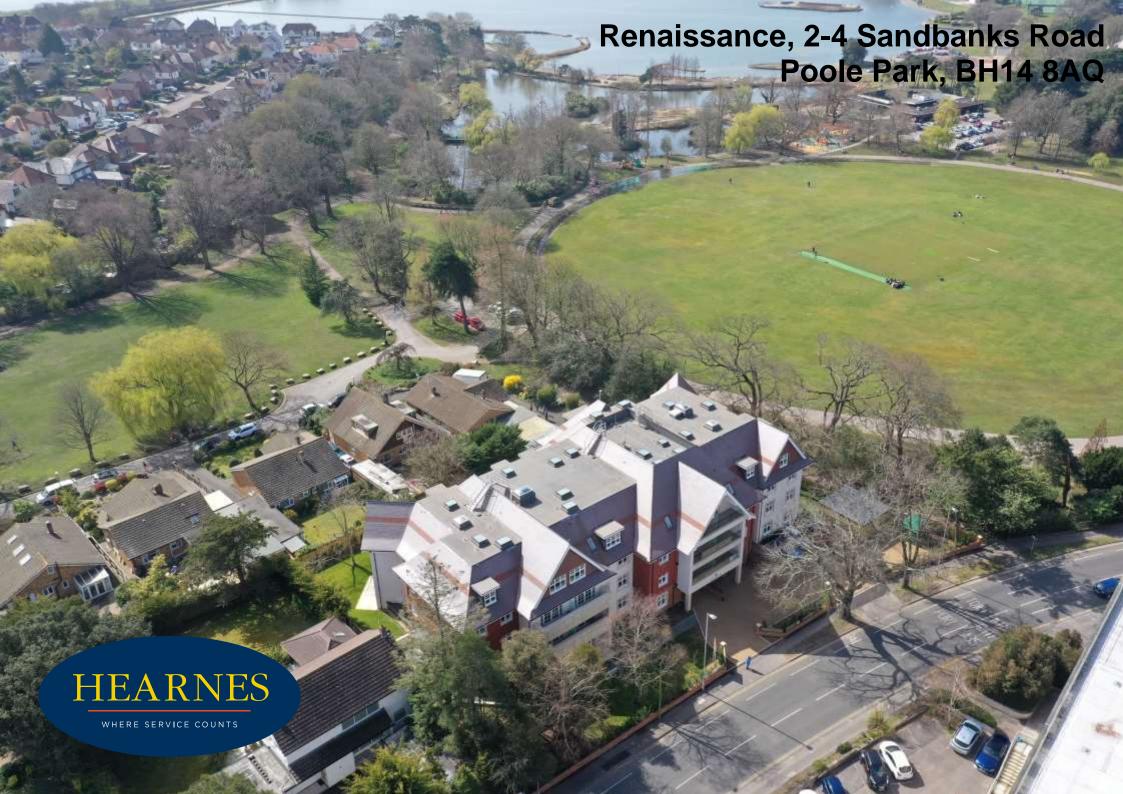

## Renaissance, 2-4 Sandbanks Road, Poole Park, BH14 8AQ Leasehold Price £500,000

Flat 8 is a stunning two bedroom apartment presented in 'show home' condition, set on the 1<sup>st</sup> floor of this luxurious development and offers a delightful open plan lounge/dining room with separate fully fitted kitchen having integrated Neff appliances. There is a lovely private balcony large enough for a table and chairs with French doors to the lounge. This brand new individually designed, luxury retirement development of 32 beautifully appointed one and two bedroom apartments is set on the fringes of Poole Park and only minutes from the beautiful Poole Harbour. Local convenience shops are a few hundred metres away.

Maintenance: Approximately £340.86 pcm
Ground Rent: Approximately £500 Per Annum
COUNCIL TAX BAND: D EPC RATE: B

Poole Park