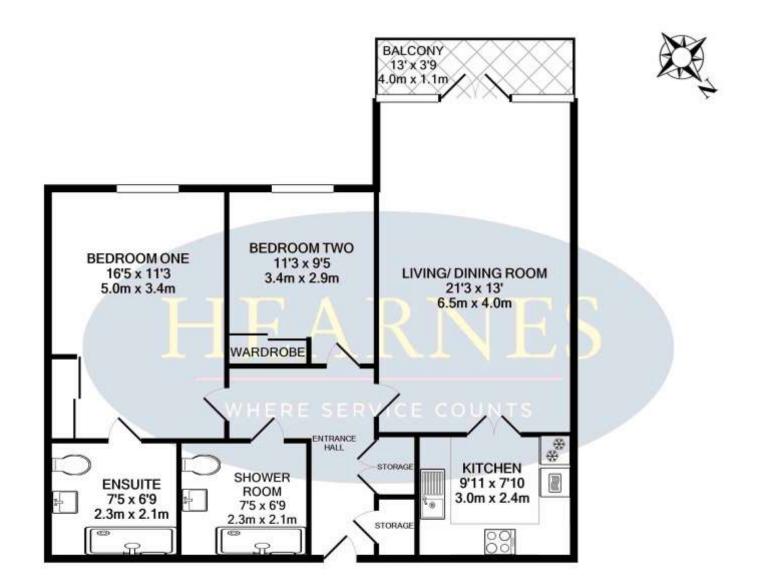

## TOTAL APPROX. FLOOR AREA 848 SQ.FT. (78.8 SQ.M.)

Whilst every attempt has been made to ensure the accuracy of the floor plan contained here, measurements of doors, windows, rooms and any other items are approximate and no responsibility is taken for any error, omission, or mis-statement. This plan is for illustrative purposes only and should be used as such by any prospective purchaser. The services, systems and appliances shown have not been tested and no guarantee as to their operability or efficiency can be given Made with Metropix ©2021