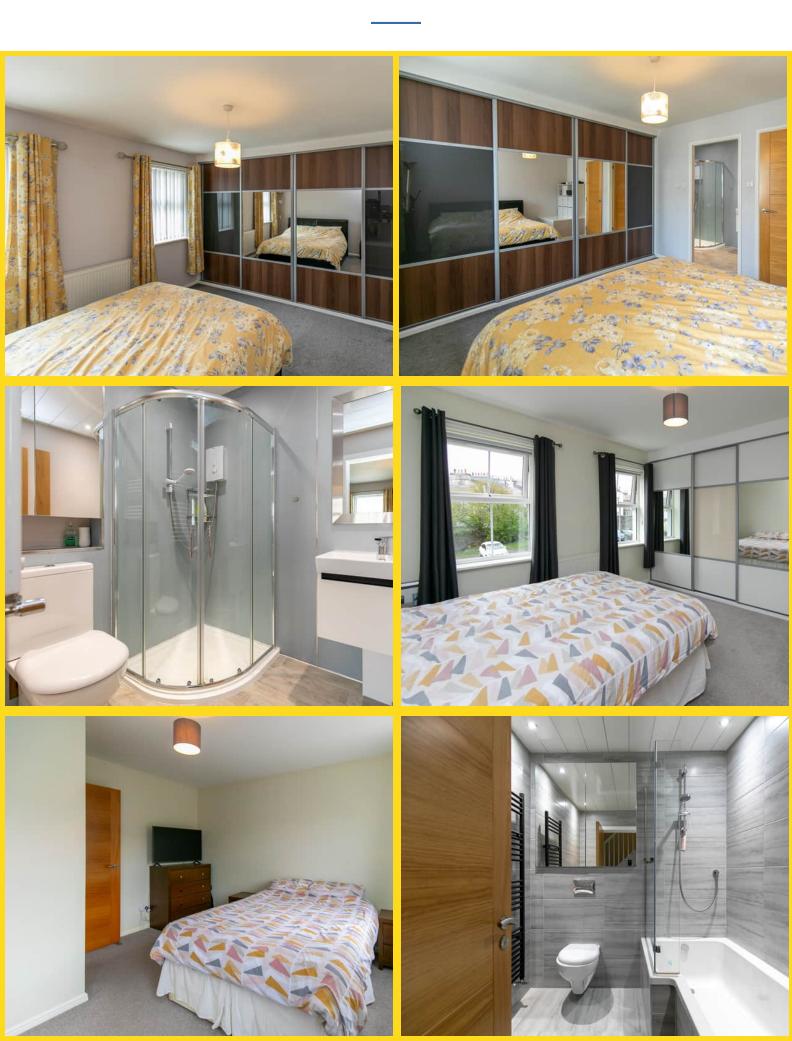

Four Double Bedrooms: This home boasts four spacious double bedrooms, providing ample space for family and guests. Three of the bedrooms come with fitted wardrobes, ensuring plenty of storage.

Master Suite: The main bedroom features a modern en suite shower room, offering a private oasis to unwind after a long day.

Stylish Family Bathroom: Recently renovated, the family bathroom includes a sleek three-piece suite and the added touch of underfloor heating for those chilly mornings.

Easy-to-Maintain Garden: Step outside to your south-facing garden, designed for low maintenance and perfect for enjoying sunny days, barbecues, or simply relaxing in the sun.