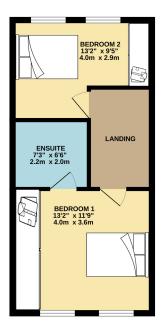

# **FLOORPLAN**

1ST FLOOR 374 sq.ft. (34.8 sq.m.) approx.

GROUND FLOOR 454 sq.ft. (42.2 sq.m.) approx.

2ND FLOOR 365 sq.ft. (33.9 sq.m.) approx.

TOTAL FLOOR AREA: 1193 sq.ft. (110.8 sq.m.) approx. Whilst every attempt has been made to ensure the accuracy of the floorpian contained here, measurements of doors, windows, comes and any other terms are approximate and no responsibility is taken for any error, omission or mis-statement. This plan is for illustrative purposes only and should be used as such by any prospective purchaser. The services, systems and appliances shown have not been tested and no guarantee as to their operability or efficiency can be given. Made with Metropic #2020