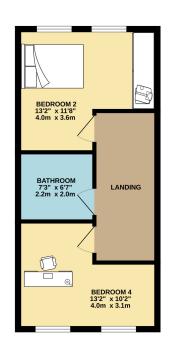

# **FLOORPLAN**

1ST FLOOR 374 sq.ft. (34.8 sq.m.) approx.

GROUND FLOOR 454 sq.ft. (42.2 sq.m.) approx.

2ND FLOOR 365 sq.ft. (33.9 sq.m.) approx.

TOTAL FLOOR AREA: 1193 sq.ft. (110.8 sq.m.) approx. Whilst every attempt has been made to ensure the accuracy of the floorpian contained here, measurements of doors, windows, comes and any other terms are approximate and no responsibility is taken for any error, omission or mis-statement. This plan is for illustrative purposes only and should be used as such by any prospective purchaser. The services, systems and appliances shown have not been tested and no guarantee as to their operability or efficiency can be given. Made with Metropic #2020