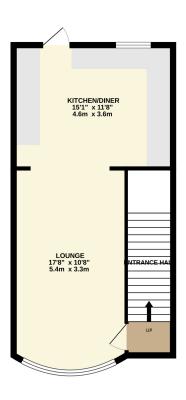

# **FLOORPLAN**

1ST FLOOR 374 sq.ft. (34.8 sq.m.) approx.

GROUND FLOOR 454 sq.ft. (42.2 sq.m.) approx.

2ND FLOOR 365 sq.ft. (33.9 sq.m.) approx.

TOTAL FLOOR AREA: 1193 sq.ft. (110.8 sq.m.) approx. Whilst every attempt has been made to ensure the accuracy of the floorpian contained here, measurements of doors, windows, comes and any other terms are approximate and no responsibility is taken for any error, omission or mis-statement. This plan is for illustrative purposes only and should be used as such by any prospective purchaser. The services, systems and appliances shown have not been tested and no guarantee as to their operability or efficiency can be given. Made with Metropic #2020