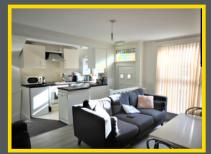

Open plan lounge area with 2 leather settees, dining table and TV

Kitchen

Open plan kitchen

**First Floor** 

**Bedroom** 

Spacious double bedroom with modern décor and TV

**En-Suite** 

En-suite shower room