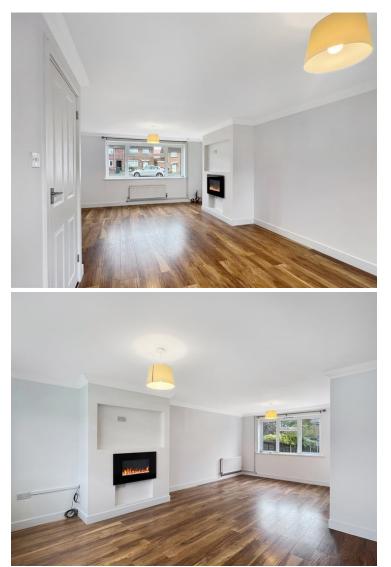

# Entrance Hall With access to; Lounge/Diner

## 3.85m x 6.37m (12' 8" x 20' 11")