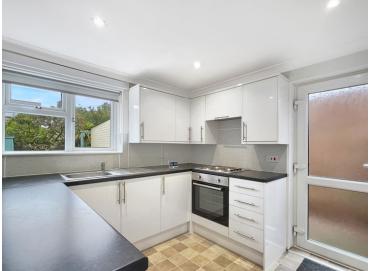

## michaels property consultants





- Semi-Detached House
- Three Well Appointed Bedrooms
- Lounge/Diner
- Modern Kitchen
- First Floor Bathroom
- Generous Rear Garden
- Well Presented Throughout
- Internal Viewings Advised

#### 38 De Vere Road, Earls Colne, Colchester, Essex. CO6 2NA.

A well maintained three-bedroom semi-detached home nestled in the heart of the sought-after village of Earls Colne. With its prime location within walking distance of the village centre, De Vere Road offers a delightful blend of comfort and convenience.





#### Property Details.

# Entrance Hall With access to; Lounge/Diner



## 3.85m x 6.37m (12' 8" x 20' 11")

## **Kitchen**





# 2.60m x 3.29m (8' 6" x 10' 10") Landing

# Access to;

#### Property Details.

#### **Bedroom One**



## 3m x 3.52m (9' 10" x 11' 7")

## **Bedroom Two**



2.82m x 2.71m (9' 3" x 8' 11")

### **Bedroom Three**



2.69m x 2.18m (8' 10" x 7' 2")

### Bathroom



2.20m x 1.70m (7' 3" x 5' 7")

#### Property Details.

#### Floorplans

Ground Floor

Approx 37 sq m / 395 sq ft

Approx Gross Internal Area 74 sq m / 798 sq ft





First Floor Approx 37 sq m / 403 sq ft

#### Location



#### **Energy Ratings**

We have not carried out a structural survey and the services, appliances and specific fittings have not been tested. All photographs, measurements, floor plans and distances referred to are given as a guide only and should not be relied upon for the purchase of carpets or any other fi