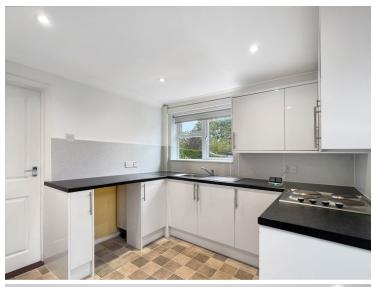

## michaels property consultants





- Semi-Detached House
- Three Well Appointed Bedrooms
- Lounge/Diner
- Modern Kitchen
- First Floor Bathroom
- Generous Rear Garden
- Well Presented Throughout
- Internal Viewings Advised

#### 38 De Vere Road, Earls Colne, Colchester, Essex. CO6 2NA.

A well maintained three-bedroom semi-detached home nestled in the heart of the sought-after village of Earls Colne. With its prime location within walking distance of the village centre, De Vere Road offers a delightful blend of comfort and convenience.





#### Property Details.

# Entrance Hall With access to; Lounge/Diner



## 3.85m x 6.37m (12' 8" x 20' 11")

## **Kitchen**





# 2.60m x 3.29m (8' 6" x 10' 10") Landing

# Access to;

#### Property Details.

#### **Bedroom One**



## 3m x 3.52m (9' 10" x 11' 7")

## **Bedroom Two**



2.82m x 2.71m (9' 3" x 8' 11")

### **Bedroom Three**



2.69m x 2.18m (8' 10" x 7' 2")

### Bathroom



2.20m x 1.70m (7' 3" x 5' 7")

#### Property Details.

#### Floorplans

Ground Floor

Approx 37 sq m / 395 sq ft

Approx Gross Internal Area 74 sq m / 798 sq ft





First Floor Approx 37 sq m / 403 sq ft

#### Location



#### **Energy Ratings**

We have not carried out a structural survey and the services, appliances and specific fittings have not been tested. All photographs, measurements, floor plans and distances referred to are given as a guide only and should not be relied upon for the purchase of carpets or any other