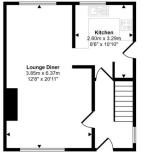

# Entrance Hall With access to; Lounge/Diner

## 3.85m x 6.37m (12' 8" x 20' 11")

## **Kitchen**

# 2.60m x 3.29m (8' 6" x 10' 10") Landing

#### Floorplans

Ground Floor

Approx 37 sq m / 395 sq ft

Approx Gross Internal Area 74 sq m / 798 sq ft

First Floor Approx 37 sq m / 403 sq ft