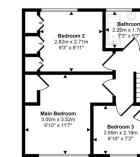

#### **Bedroom One**

## 3m x 3.52m (9' 10" x 11' 7")

## **Bedroom Two**

2.82m x 2.71m (9' 3" x 8' 11")

### **Bedroom Three**

2.69m x 2.18m (8' 10" x 7' 2")

### Bathroom

2.20m x 1.70m (7' 3" x 5' 7")

#### Floorplans

Ground Floor

Approx 37 sq m / 395 sq ft

Approx Gross Internal Area 74 sq m / 798 sq ft

First Floor Approx 37 sq m / 403 sq ft