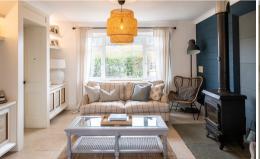

# **Living Room**

23' 4" x 13' 2" (7.11m x 4.01m) Double glazed window to front, double glazed doors to rear, wood burning stove, column radiator and tiled flooring. Open to Kitchen:

#### Kitchen

11' 8" x 10' 10" (3.56m x 3.30m) Double glazed door and window to rear, bespoke fitted kitchen with Apollo worktops, space for range style cooker, integrated fridge freezer, integrated dishwasher, integrated washing machine and tiled flooring.