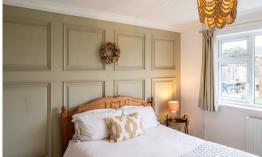

#### **Bedroom One**

10' 10" x 11' 9" (3.30m x 3.58m) Double glazed window to rear, built in wardrobes, radiator and wooden flooring.