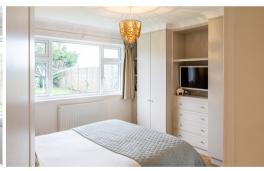

#### **Bedroom Two**

12' 3" x 11' 11" (3.73m x 3.63m) Double glazed window to rear, built in wardrobes, radiator and laminate flooring.