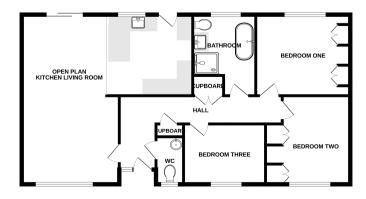

# 25 Vong Lane, Pott Row, King's Lynn, Norfolk PE32 1BW £399,995

A beautifully presented three bedroom detached bungalow that has been transformed by the current owners. The open plan living gives the property a modern feel which is ideal for social occasions. The accommodation comprises hall, open plan kitchen living room, three bedrooms and a luxury family bathroom. The property further benefits a detached garage, oil fired central heating, off road parking for numerous vehicles and solar panels to the front aspect. Local amenities can be found in the surrounding villages with more extensive facilities found in King's Lynn Town Centre including a main line rail link into Cambridge and London King's Cross.

#### Hall

Double glazed door and window to front, column radiation, tiled flooring, access to loft and two storage cupboards.

## W/c

Double glazed window to front, low flush w/c, bowl sink with mixer tap and tiled flooring.

#### **Bedroom One**

10' 10" x 11' 9" (3.30m x 3.58m) Double glazed window to rear, built in wardrobes, radiator and wooden flooring.

#### **Bedroom Two**

12' 3" x 11' 11" (3.73m x 3.63m) Double glazed window to rear, built in wardrobes, radiator and laminate flooring.

## **Bedroom Three**

8' 6" x 9' 10" (2.59m x 3.00m) Double glazed windows to front, radiator and laminate flooring.

#### **Bathroom**

10' 10" x 8' 4" (3.30m x 2.54m) Double glazed window to rear, corner shower enclosure, vanity unit with wash hand basin, low flush w/c, designer towel radiator, bathtub with mixer tap and tiled flooring.

# **EPC Rating: E**

Council Tax Band: D

**GROUND FLOOR** 