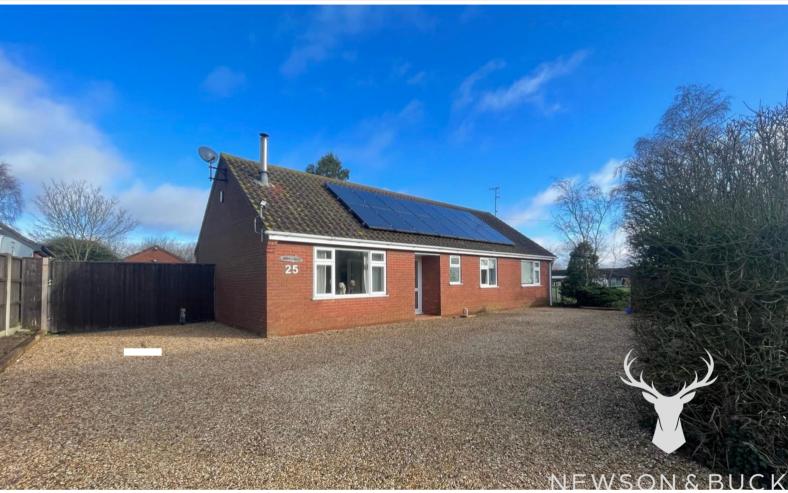

# 25 Vong Lane, Pott Row, King's Lynn, Norfolk PE32 1BW £399,995

A beautifully presented three bedroom detached bungalow that has been transformed by the current owners. The open plan living gives the property a modern feel which is ideal for social occasions. The accommodation comprises hall, open plan kitchen living room, three bedrooms and a luxury family bathroom. The property further benefits a detached garage, oil fired central heating, off road parking for numerous vehicles and solar panels to the front aspect. Local amenities can be found in the surrounding villages with more extensive facilities found in King's Lynn Town Centre including a main line rail link into Cambridge and London King's Cross.

#### Garden

To the front of the property is a shingle driveway creating off road parking for numerous vehicles, gated access leads to further parking and the detached garage. To the rear of the property is a garden mainly laid to lawn benefitting from a patio area with pergola above creating a beautiful seating area.