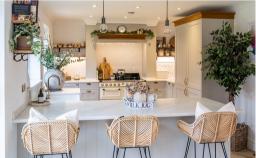

#### Kitchen

11' 8" x 10' 10" (3.56m x 3.30m) Double glazed door and window to rear, bespoke fitted kitchen with Apollo worktops, space for range style cooker, integrated fridge freezer, integrated dishwasher, integrated washing machine and tiled flooring.