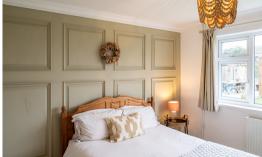

#### **Bedroom One**

10' 10" x 11' 9" (3.30m x 3.58m) Double glazed window to rear, built in wardrobes, radiator and wooden flooring.

#### **Bedroom Two**

12' 3" x 11' 11" (3.73m x 3.63m) Double glazed window to rear, built in wardrobes, radiator and laminate flooring.