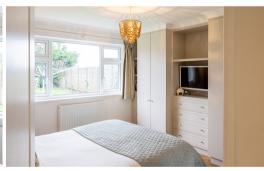

#### **Bedroom One**

10' 10" x 11' 9" (3.30m x 3.58m) Double glazed window to rear, built in wardrobes, radiator and wooden flooring.

#### **Bedroom Two**

12' 3" x 11' 11" (3.73m x 3.63m) Double glazed window to rear, built in wardrobes, radiator and laminate flooring.