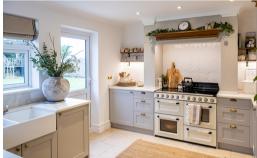

#### Kitchen

11' 8" x 10' 10" (3.56m x 3.30m) Double glazed door and window to rear, bespoke fitted kitchen with Apollo worktops, space for range style cooker, integrated fridge freezer, integrated dishwasher, integrated washing machine and tiled flooring.