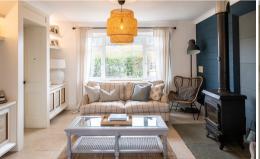

# **Living Room**

23' 4" x 13' 2" (7.11m x 4.01m) Double glazed window to front, double glazed doors to rear, wood burning stove, column radiator and tiled flooring. Open to Kitchen: