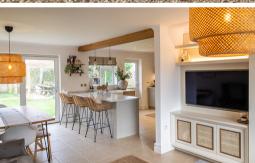

# **Living Room**

23' 4" x 13' 2" (7.11m x 4.01m) Double glazed window to front, double glazed doors to rear, wood burning stove, column radiator and tiled flooring. Open to Kitchen:

#### Kitchen

11' 8" x 10' 10" (3.56m x 3.30m) Double glazed door and window to rear, bespoke fitted kitchen with Apollo worktops, space for range style cooker, integrated fridge freezer, integrated dishwasher, integrated washing machine and tiled flooring.