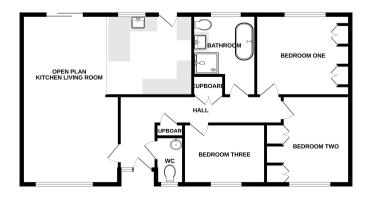

#### Hall

Double glazed door and window to front, column radiation, tiled flooring, access to loft and two storage cupboards.

#### Kitchen

11' 8" x 10' 10" (3.56m x 3.30m) Double glazed door and window to rear, bespoke fitted kitchen with Apollo worktops, space for range style cooker, integrated fridge freezer, integrated dishwasher, integrated washing machine and tiled flooring.

## W/c

Double glazed window to front, low flush w/c, bowl sink with mixer tap and tiled flooring.

#### **Bedroom One**

10' 10" x 11' 9" (3.30m x 3.58m) Double glazed window to rear, built in wardrobes, radiator and wooden flooring.

#### **Bedroom Two**

12' 3" x 11' 11" (3.73m x 3.63m) Double glazed window to rear, built in wardrobes, radiator and laminate flooring.

## **Bedroom Three**

8' 6" x 9' 10" (2.59m x 3.00m) Double glazed windows to front, radiator and laminate flooring.

#### **Bathroom**

10' 10" x 8' 4" (3.30m x 2.54m) Double glazed window to rear, corner shower enclosure, vanity unit with wash hand basin, low flush w/c, designer towel radiator, bathtub with mixer tap and tiled flooring.

# **EPC Rating: E**

Council Tax Band: D

**GROUND FLOOR** 