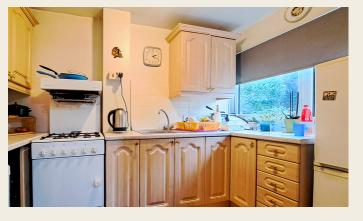

#### **KITCHEN**

Double glazed front window, kitchen units comprise base and wall mounted cupboards, work tops above with an inset sink unit, spaces for cooker, fridge/freezer and washing machine.