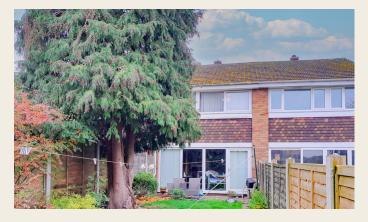

#### **OUTSIDE**

Set to the front of the property is a shared block paved pathway with lawn area.

Set to the rear is a paved patio, lawn beyond, trees and shrubs.