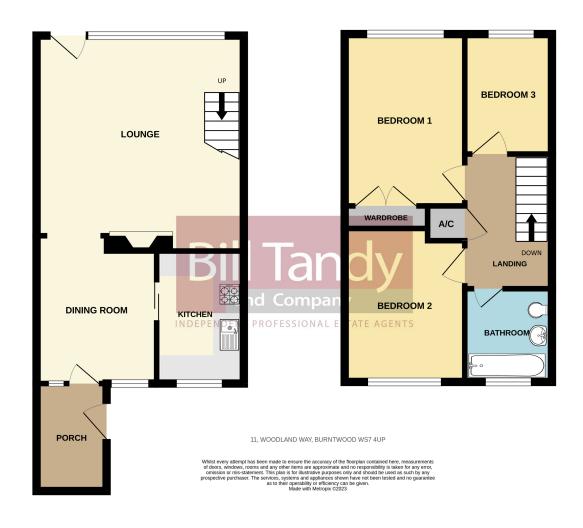

# THE PROPERTY IS ARRANGED ON TWO FLOORS TO COMPRISE

### ON THE GROUND FLOOR TO COMPRISE

#### **PORCH**

providing useful storage area, access from a side door and internal door opens to

#### **DINING ROOM**

Double glazed window to front, electric heater, cloaks area and off leads to

#### **KITCHEN**

Double glazed front window, kitchen units comprise base and wall mounted cupboards, work tops above with an inset sink unit, spaces for cooker, fridge/freezer and washing machine.

#### **LOUNGE**

Double glazed rear window and door to garden, stairs to first floor with understairs recess, fireplace.

#### FIRST FLOOR LANDING

Stairs from the ground floor lounge ascend to the first floor landing with loft access, door to airing cupboard. Doors open to

#### **BEDROOM 1**

Rear double glazed window and built in wardrobe.

#### **BEDROOM 2**

Double glazed front window.

#### **BEDROOM 3**

Double glazed window to rear.

#### **BATHROOM**

window to front, suite comprises a pedestal wash hand basin, low flush w.c., and bath.

#### **OUTSIDE**

Set to the front of the property is a shared block paved pathway with lawn area.

Set to the rear is a paved patio, lawn beyond, trees and shrubs.