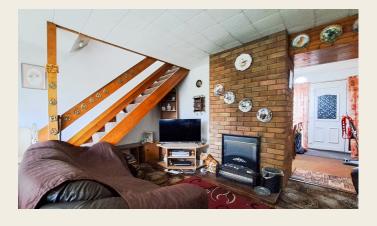

#### **LOUNGE**

Double glazed rear window and door to garden, stairs to first floor with understairs recess, fireplace.