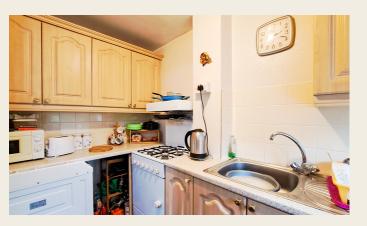

#### **KITCHEN**

Double glazed front window, kitchen units comprise base and wall mounted cupboards, work tops above with an inset sink unit, spaces for cooker, fridge/freezer and washing machine.