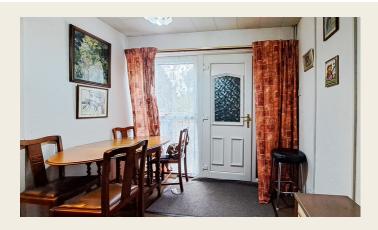

#### **DINING ROOM**

Double glazed window to front, electric heater, cloaks area and off leads to