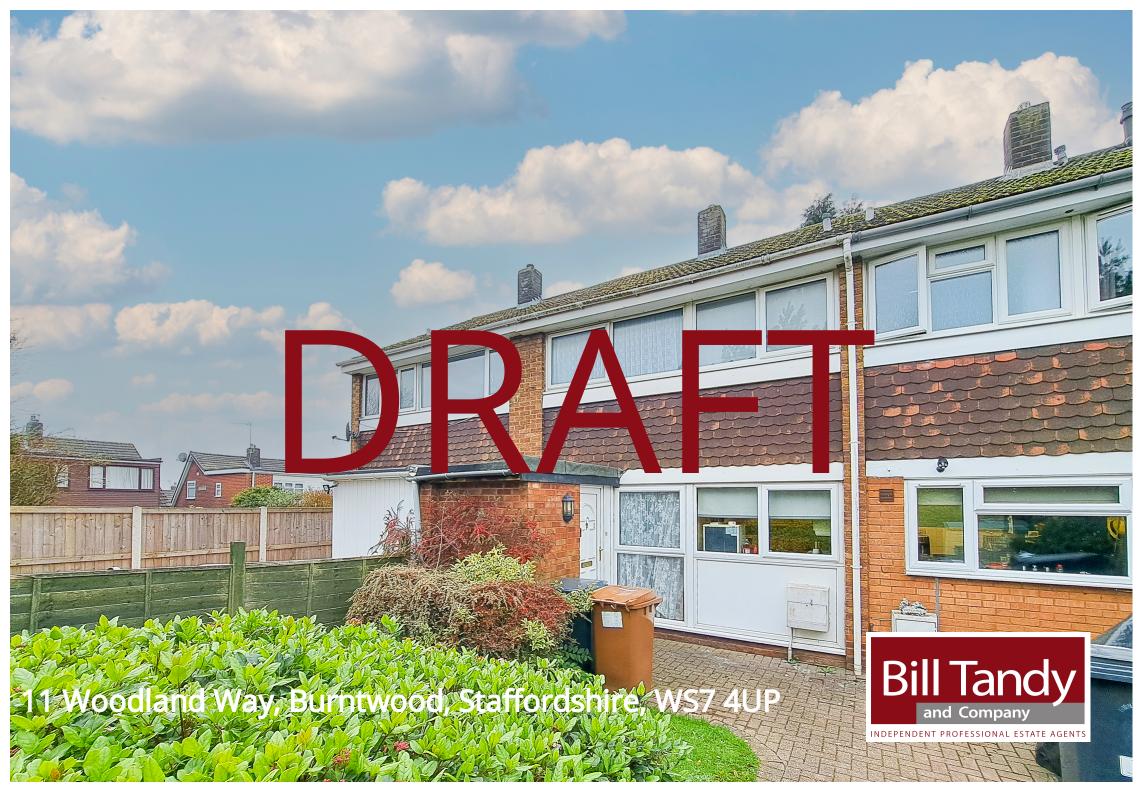

# 11 Woodland Way, Burntwood, Staffordshire, WS7 4UP

## £150,000

\*\* MODERN MID-TERRACED HOUSE IN A SECLUDED POSITION \*\* THREE BEDROOMS \*\* NO UPWARD CHAIN \*\* Bill Tandy and Company Burntwood are delighted to offer for sale this modern mid-terraced house with part electric heating set on a secluded position and approached by a pedestrian access. Set to the front of the property is a block paved front pathway with lawn and access to front entrance door. Internally the property comprises an entrance porch, dining room, kitchen and rear lounge with access to rear garden. To the first floor are three bedrooms and bathroom. Further gardens to rear. The property benefits from having no upward chain and council tax band A.