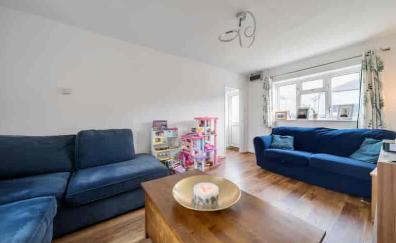

## Living Room

5.21m x 3.33m (17' 1" x 10' 11") Double glazed windows to front and rear. Wood effect flooring. Gas fire.