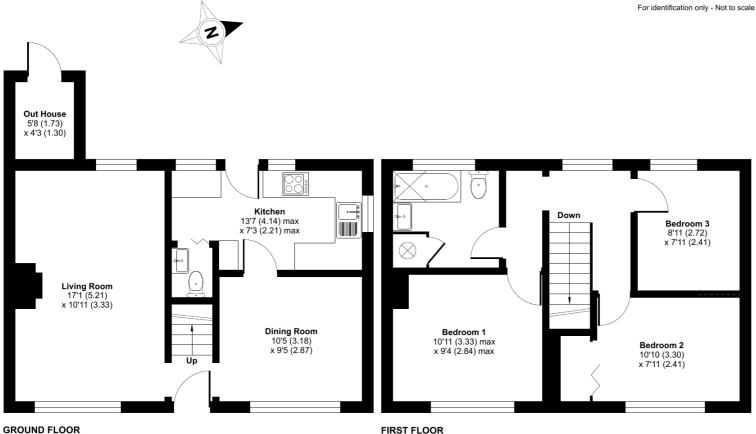

#### **GROUND FLOOR**

#### **Entrance Hall**

Stairs rising to first floor. Doors to living room and dining room.

## Living Room

5.21m x 3.33m (17' 1" x 10' 11") Double glazed windows to front and rear. Wood effect flooring. Gas fire.

# **Dining Room**

3.18m x 2.87m (10' 5" x 9' 5") Double-glazed window to front. Door to Kitchen.

#### Kitchen

4.14m x 2.21m (13' 7" x 7' 3")
A range of wall and base units with worksurfaces over. Built in electric oven and hob. Inset sink and drainer unit with swan neck mixer tap. Tiled splashbacks. Space for fridge freezer. Double-glazed windows to side and rear. Partially glazed door on to rear garden. Door to WC.

# Landing

Double glazed window to rear. Doors into all rooms.

#### FIRST FLOOR

#### Bedroom 1

10' 11" x 9' 4" (3.33m x 2.84m) Double glazed window to front. Radiator.

#### Bedroom 2

10' 10" x 7' 11" (3.30m x 2.41m) Double glazed window to front. Radiator. Built in wardrobe.

### Bedroom 3

8' 11" x 7' 11" (2.72m x 2.41m) Double glazed window to rear. Radiator.

## Bathroom

Suite comprising panel enclosed bath. LLWC. Pedestal wash hand basin. Obscure double glazed window to rear. Tiled splash-backs.

#### Rear Garden

Laid to lawn. Gated access to front.

Approximate Area = 868 sq ft / 80.6 sq m Outbuilding = 25 sq ft / 2.3 sq m Total = 893 sq ft / 83 sq m

Certified Property Measurer

Floor plan produced in accordance with RICS Property Measurement Standards incorporating International Property Measurement Standards (IPMS2 Residential). © ntchecom 2024.