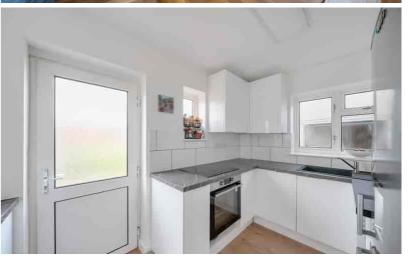

#### Kitchen

4.14m x 2.21m (13' 7" x 7' 3")
A range of wall and base units with worksurfaces over. Built in electric oven and hob. Inset sink and drainer unit with swan neck mixer tap. Tiled splashbacks. Space for fridge freezer. Double-glazed windows to side and rear. Partially glazed door on to rear garden. Door to WC.