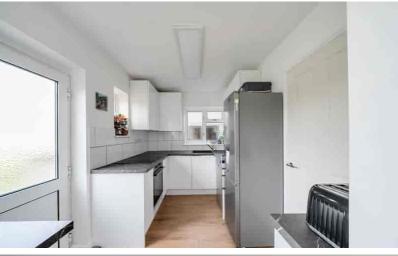

#### Kitchen

4.14m x 2.21m (13' 7" x 7' 3")
A range of wall and base units with worksurfaces over. Built in electric oven and hob. Inset sink and drainer unit with swan neck mixer tap. Tiled splashbacks. Space for fridge freezer. Double-glazed windows to side and rear. Partially glazed door on to rear garden. Door to WC.