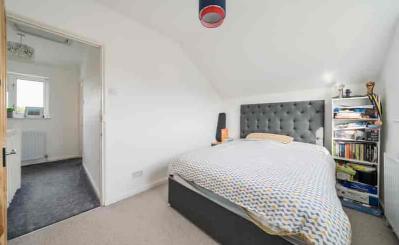

#### Bedroom 1

10' 11" x 9' 4" (3.33m x 2.84m) Double glazed window to front. Radiator.

#### Bedroom 2

10' 10" x 7' 11" (3.30m x 2.41m) Double glazed window to front. Radiator. Built in wardrobe.

### Bedroom 3

8' 11" x 7' 11" (2.72m x 2.41m) Double glazed window to rear. Radiator.