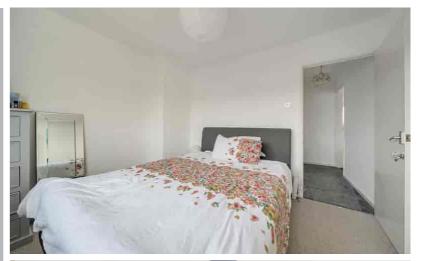

#### Bedroom 1

10' 11" x 9' 4" (3.33m x 2.84m) Double glazed window to front. Radiator.

#### Bedroom 2

10' 10" x 7' 11" (3.30m x 2.41m) Double glazed window to front. Radiator. Built in wardrobe.

### Bedroom 3

8' 11" x 7' 11" (2.72m x 2.41m) Double glazed window to rear. Radiator.