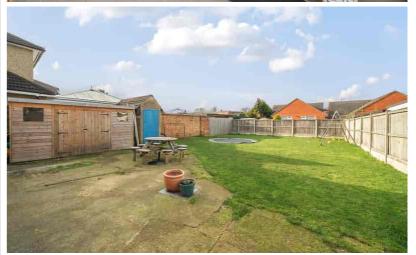

#### Rear Garden

Laid to lawn. Gated access to front.

Approximate Area = 868 sq ft / 80.6 sq m Outbuilding = 25 sq ft / 2.3 sq m Total = 893 sq ft / 83 sq m

Certified Property Measurer

Floor plan produced in accordance with RICS Property Measurement Standards incorporating International Property Measurement Standards (IPMS2 Residential). © ntchecom 2024.