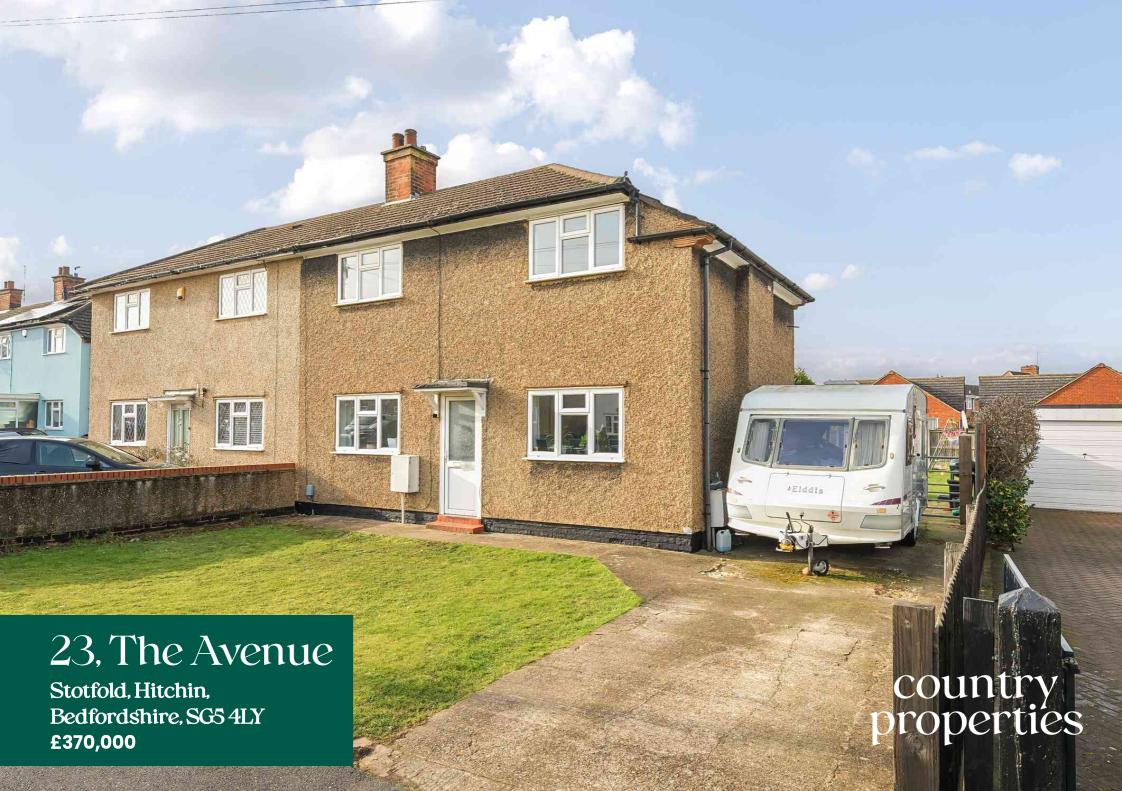

This spacious 3 bedroom home is in an ideal location for Stotfold amenities and boasts a recently re-fitted kitchen to the rear of the property looking onto the large rear garden.

- Large driveway provides off road parking for several cars
- Living room and seperate dinning room
- Re fitted kitchen with integrated oven and hob
- Useful cloakroom
- Walking distance to town centre amenities
- Excellent commuter access into London via Arlesey mainline station (St Pancras in 38 mins)

## Front Garden

Laid to mainly to lawn. Paved driveway provides off road parking for 2-3 cars.

#### Rear Garden

Laid to lawn. Gated access to front.

Approximate Area = 868 sq ft / 80.6 sq m Outbuilding = 25 sq ft / 2.3 sq m Total = 893 sq ft / 83 sq m

Certified Property Measurer

Floor plan produced in accordance with RICS Property Measurement Standards incorporating International Property Measurement Standards (IPMS2 Residential). © ntchecom 2024.